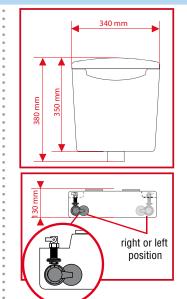

### **MAIN CHARACTERISTICS**

• Most compact cistern on the UK Market, WRAS only 340mm wide and 130mm deep can be used in 400mm wide cabinets. These dimensions ALREADY include the inlet valve, the isolating valve and the flexible hose.

#### • Universal fitting : Multiple options for water connection :

- Right or left: reversible positioning for inlet valve and isolator
- Bottom or side water connection: flexible braided inlet pipe
- Top or front operation with dual flush cable
- Quickly converts to 4 and 2,6 litre flush