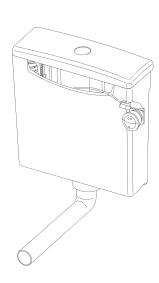

**JOLLY** *TANK* is the first all in one concealed cistern to provide front and top service access options, side or bottom inlet, supplied complete with isolator valve. 6 and 4 litre flush.

WIROUIN

#### Jollyflush, dual flush cable operated mechanism, latest design.

Tested more than a millon cycles (5 times greater than WRAS requirement)

- 2 piece rigid flush pipe:

Allows installation in deep furniture or stud walls, can be used without vertical section in limited space situations.