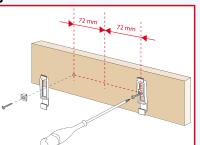

• Adjustable hanging system: allows the cistern to be moved up to 50 and 60 mm to the right or left in the furniture.

• A notched fixing system.

allowing height adjustment with brackets

• Complete kit:

• Easy vertical and horizontal adjustment.