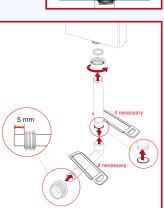

#### • Universal fitting : Multiple options for water connection :

- Right or left: reversible positioning for inlet valve and isolator
- Bottom or side water connection: flexible braided inlet pipe
- Top or front operation with dual flush cable
- Quickly converts to 4 and 2,6 litre flush

• Adjustable hanging system: allows the cistern to be moved up to 50 and 60 mm to the right or left in the furniture.

• A notched fixing system.

allowing height adjustment with brackets

• Complete kit:

• Easy vertical and horizontal adjustment.

#### Jollyflush, dual flush cable operated mechanism, latest design.

Tested more than a millon cycles (5 times greater than WRAS requirement)

- 2 piece rigid flush pipe:

Allows installation in deep furniture or stud walls, can be used without vertical section in limited space situations.