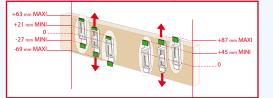

• Adjustable hanging system: allows the cistern to be moved up to 50 and 60 mm to the right or left in the furniture.

• A notched fixing system.

allowing height adjustment with brackets

• Complete kit:

• Easy vertical and horizontal adjustment.