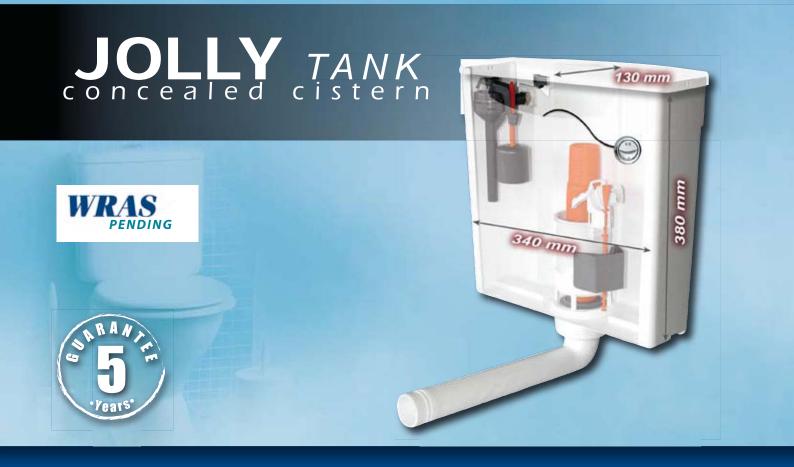

**JOLLY** *TANK* is the first all in one concealed cistern to provide front and top service access options, side or bottom inlet, supplied complete with isolator valve. 6 and 4 litre flush.

WIROUIN

### **MAIN CHARACTERISTICS**

• Most compact cistern on the UK Market, WRAS only 340mm wide and 130mm deep can be used in 400mm wide cabinets. These dimensions ALREADY include the inlet valve, the isolating valve and the flexible hose.

#### • Universal fitting : Multiple options for water connection :

- Right or left: reversible positioning for inlet valve and isolator
- Bottom or side water connection: flexible braided inlet pipe
- Top or front operation with dual flush cable
- Quickly converts to 4 and 2,6 litre flush