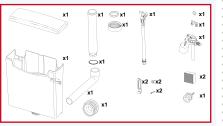

• Adjustable hanging system: allows the cistern to be moved up to 50 and 60 mm to the right or left in the furniture.

• A notched fixing system.

allowing height adjustment with brackets

• Complete kit:

• Easy vertical and horizontal adjustment.