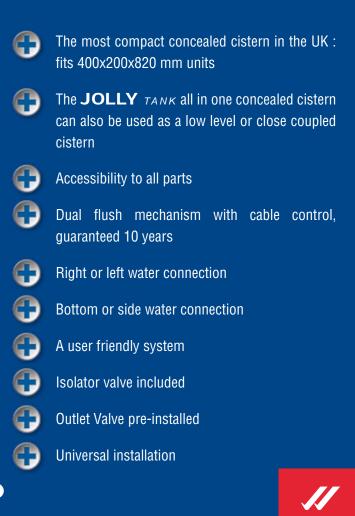

### **MAIN CHARACTERISTICS**

• Most compact cistern on the UK Market, WRAS only 340mm wide and 130mm deep can be used in 400mm wide cabinets. These dimensions ALREADY include the inlet valve, the isolating valve and the flexible hose.

#### • Universal fitting : Multiple options for water connection :

- Right or left: reversible positioning for inlet valve and isolator
- Bottom or side water connection: flexible braided inlet pipe
- Top or front operation with dual flush cable
- Quickly converts to 4 and 2,6 litre flush

• Adjustable hanging system: allows the cistern to be moved up to 50 and 60 mm to the right or left in the furniture.

• A notched fixing system.

allowing height adjustment with brackets

• Complete kit:

• Easy vertical and horizontal adjustment.

#### Jollyflush, dual flush cable operated mechanism, latest design.

Tested more than a millon cycles (5 times greater than WRAS requirement)

- 2 piece rigid flush pipe:

Allows installation in deep furniture or stud walls, can be used without vertical section in limited space situations.

• The JOLLY TANK all in one concealed cistern can be used as a low level or close coupled cistern by reversing the lid.

| PROGRAMME   |              |               |      |            |
|-------------|--------------|---------------|------|------------|
| Description | Product code | Code EAN      | Pack | Pallet Qty |
| JOLLY TANK  | 50717354     | 3375537552955 | Box  | 60         |