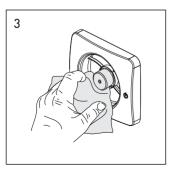

## Cleaning & Maintenance

The Vent-Axia PureAir Sense is designed to work efficiently for many years. For the fan to work correctly, it must be cleaned regularly. The cleaning interval is determined by how long the fan is operated and the air quality. Clean the fan at least twice/year or as necessary. When cleaning, disconnect the power to the fan by pressing the multi-pole switch upwards to the O-OFF position.