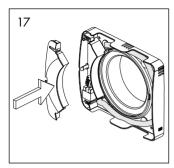

on, there is power to the igniter wire. This option provides a delayed start of 2 minutes. The fan will run as long as the light is lit. When the light goes out, the fan will run for another 15/30 minutes.
- Time control with spring-loaded switch, see wiring diagram 3. The fan is connected with constant voltage supply 100-240 VAC 50/60 Hz, phase (L) and Zero (N). The control phase (SL) is connected to activate the fan's time control with spring-loaded switch. The fan runs for 15/30 minutes after the spring-loaded switch has been activated.



## Mounting Options

The fan is suitable for ceiling and wall mounting.





## Capacity Curve

Maximum flow and available pressure 140 m³ / 39l/s / h\_57 Pa with Ø 118mm (125) adapter.



## Mounting





















Installation





















## Cleaning & Maintenance

The Vent-Axia PureAir Sense is designed to work efficiently for many years. For the fan to work correctly, it must be cleaned regularly. The cleaning interval is determined by how long the fan is operated and the air quality. Clean the fan at least twice/year or as necessary. When cleaning, disconnect the power to the fan by pressing the multi-pole switch upwards to the O-OFF position.











## Mounting of Magnetic Front Cover (accessory)







## Warranty

We provide a 7-year warranty against manufacturing defects.

For the warranty to be valid, proof of purchase is required and the fan:

- must be assembled and installed in accordance with the installation guide in this manual
- must have been maintained according to the maintenance instructions in