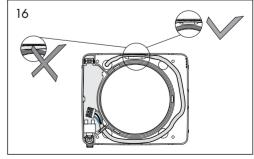

es on, there is power to the igniter wire. This option provides a delayed start of 2 minutes. The fan will run as long as the light is lit. When the light goes out, the fan will run for another 15/30 minutes.
- Time control with spring-loaded switch, see wiring diagram 3. The fan is connected with constant voltage supply 100-240 VAC 50/60 Hz, phase (L) and Zero (N). The control phase (SL) is connected to activate the fan's time control with spring-loaded switch. The fan runs for 15/30 minutes after the spring-loaded switch has been activated.



## Mounting Options

The fan is suitable for ceiling and wall mounting.





## Capacity Curve

Maximum flow and available pressure 140 m³ / 39l/s / h\_57 Pa with Ø 118mm (125) adapter.



## Mounting





















Installation





















## Cleaning & Maintenance

The Vent-Axia PureAir Sense is designed to work efficiently for many years. For the fan to work correctly, it must be cleaned regularly. The cleaning interval is determined by how long the fan is operated and the air quality. Clean the fan at least twice/year or as necessary. When cleaning, disconnect the power to the fan by pressing the multi-pole switch upwards to the O-OFF position.











## Mounting of Magnetic Front Cover (accessory)







## Warranty

We provide a 7-year warranty against manufacturing defects.

For the warranty to be valid, proof of purchase is required and the fan:

- must be assembled and installed in accordance with the installation guide in this manual
- must have been maintained according to the maintenance instructions i