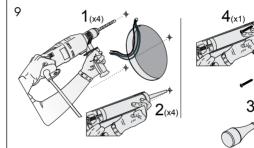

when the bathroom light comes on, there is power to the igniter wire. This option provides a delayed start of 2 minutes. The fan will run as long as the light is lit. When the light goes out, the fan will run for another 15/30 minutes.
- Time control with spring-loaded switch, see wiring diagram 3. The fan is connected with constant voltage supply 100-240 VAC 50/60 Hz, phase (L) and Zero (N). The control phase (SL) is connected to activate the fan's time control with spring-loaded switch. The fan runs for 15/30 minutes after the spring-loaded switch has been activated.



## Mounting Options

The fan is suitable for ceiling and wall mounting.





## Capacity Curve

Maximum flow and available pressure 140 m³ / 39l/s / h\_57 Pa with Ø 118mm (125) adapter.



## Mounting





















Installation





















## Cleaning & Maintenance

The Vent-Axia PureAir Sense is designed to work efficiently for many years. For the fan to work correctly, it must be cleaned regularly. The cleaning interval is determined by how long the fan is operated and the air quality. Clean the fan at least twice/year or as necessary. When cleaning, disconnect the power to the fan by pressing the multi-pole switch upwards to the O-OFF position.











## Mounting of Magnetic Front Cover (accessory)







## Warranty

We provide a 7-year warranty against manufacturing defects.

For the warranty to be valid, proof of purchase is required and the fan:

- must be assembled and installed in accordance with the installation guide in this manual
- must have been maintained according to th