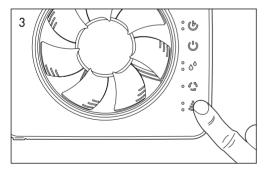

3. Then press and hold the & Connectivity icon at the bottom of the touch panel. Once the symbol flashes, the app and fan are connected.

4. The fan will automatically connect to the app, with no need to input passwords or pin numbers. Click the 'Finalise Set Up' button to finish.