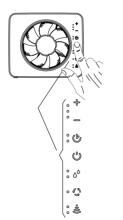

### Settings

Press the function icon and all adjustable/programmable symbols will light up. Then press any of the Timer, Humidity control, Continuous or Light/Odour.

This will only light up the selected function, which is then ready for adjustment. You can control speed/flow

+/- is provided for certain functions. Lit lamps next to each symbol indicates the function is selected.

See the Vent-Axia website for detailed information on all fan functions with and without the app: www.vent-axia.com

#### Reset

Press the function button once. Press and hold the function button for at least 5 seconds.

. Speed

🔥 Timer

U Function

° 6° Humidity control

💃 Light, Odour &

Bluetooth App Connectivity Sensor

#### Quick Guide

Function indication is given with different colours.

The function symbol is lit depending on the active function: