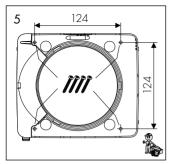

ol, i.e. when the bathroom light comes on, there is power to the igniter wire. This option provides a delayed start of 2 minutes. The fan will run as long as the light is lit. When the light goes out, the fan will run for another 15/30 minutes.
- Time control with spring-loaded switch, see wiring diagram 3. The fan is connected with constant voltage supply 100-240 VAC 50/60 Hz, phase (L) and Zero (N). The control phase (SL) is connected to activate the fan's time control with spring-loaded switch. The fan runs for 15/30 minutes after the spring-loaded switch has been activated.



## Mounting Options

The fan is suitable for ceiling and wall mounting.





## Capacity Curve

Maximum flow and available pressure 140 m³ / 39l/s / h\_57 Pa with Ø 118mm (125) adapter.



## Mounting





















Installation





















## Cleaning & Maintenance

The Vent-Axia PureAir Sense is designed to work efficiently for many years. For the fan to work correctly, it must be cleaned regularly. The cleaning interval is determined by how long the fan is operated and the air quality. Clean the fan at least twice/year or as necessary. When cleaning, disconnect the power to the fan by pressing the multi-pole switch upwards to the O-OFF position.











## Mounting of Magnetic Front Cover (accessory)







## Warranty

We provide a 7-year warranty against manufacturing defects.

For the warranty to be valid, proof of purchase is required and the fan:

- must be assembled and installed in accordance with the installation guide in this manual
- must have been maintained accordi