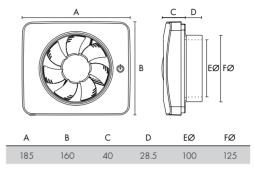

onstant voltage supply 100-240 VAC 50/60 Hz, phase (L) and Zero (N). The control phase (SL) is connected to activate the fan's time control, i.e. when the bathroom light comes on, there is power to the igniter wire. This option provides a delayed start of 2 minutes. The fan will run as long as the light is lit. When the light goes out, the fan will run for another 15/30 minutes.
- Time control with spring-loaded switch, see wiring diagram 3. The fan is connected with constant voltage supply 100-240 VAC 50/60 Hz, phase (L) and Zero (N). The control phase (SL) is connected to activate the fan's time control with spring-loaded switch. The fan runs for 15/30 minutes after the spring-loaded switch has been activated.



## Mounting Options

The fan is suitable for ceiling and wall mounting.





## Capacity Curve

Maximum flow and available pressure 140 m³ / 39l/s / h\_57 Pa with Ø 118mm (125) adapter.



## Mounting





















Installation





















## Cleaning & Maintenance

The Vent-Axia PureAir Sense is designed to work efficiently for many years. For the fan to work correctly, it must be cleaned regularly. The cleaning interval is determined by how long the fan is operated and the air quality. Clean the fan at least twice/year or as necessary. When cleaning, disconnect the power to the fan by pressing the multi-pole switch upwards to the O-OFF position.











## Mounting of Magnetic Front Cover (accessory)







## Warranty

We provide a 7-year warranty against manufacturing defects.

For the warranty to be valid, proof of purchase is required and