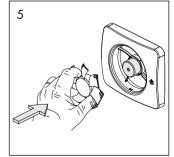

ontrol with spring-loaded switch. The fan runs for 15/30 minutes after the spring-loaded switch has been activated.



## Mounting Options

The fan is suitable for ceiling and wall mounting.





## Capacity Curve

Maximum flow and available pressure 140 m³ / 39l/s / h\_57 Pa with Ø 118mm (125) adapter.



## Mounting





















Installation





















## Cleaning & Maintenance

The Vent-Axia PureAir Sense is designed to work efficiently for many years. For the fan to work correctly, it must be cleaned regularly. The cleaning interval is determined by how long the fan is operated and the air quality. Clean the fan at least twice/year or as necessary. When cleaning, disconnect the power to the fan by pressing the multi-pole switch upwards to the O-OFF position.











## Mounting of Magnetic Front Cover (accessory)







## Warranty

We provide a 7-year warranty against manufacturing defects.

For the warranty to be valid, proof of purchase is required and the fan:

- must be assembled and installed in accordance with the installation guide in this manual
- must have been maintained according to the maintenance instructions in this manual
- must be mounted in a normal residential environment
- must be connected to a voltage of 100-240VAC 50/60Hz
- has not been exposed to lightning or abnormal power surges
- has not been subjected to tampering
- has been installed so that water cannot spray/flush the fan
- must not have been installed in an environment where the temperature has exceeded 50° Celsius

Product complaints shall be made to the point of pur