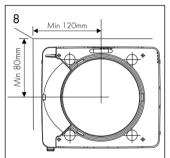

e. when the bathroom light comes on, there is power to the igniter wire. This option provides a delayed start of 2 minutes. The fan will run as long as the light is lit. When the light goes out, the fan will run for another 15/30 minutes.
- Time control with spring-loaded switch, see wiring diagram 3. The fan is connected with constant voltage supply 100-240 VAC 50/60 Hz, phase (L) and Zero (N). The control phase (SL) is connected to activate the fan's time control with spring-loaded switch. The fan runs for 15/30 minutes after the spring-loaded switch has been activated.



## Mounting Options

The fan is suitable for ceiling and wall mounting.





## Capacity Curve

Maximum flow and available pressure 140 m³ / 39l/s / h\_57 Pa with Ø 118mm (125) adapter.



## Mounting





















Installation





















## Cleaning & Maintenance

The Vent-Axia PureAir Sense is designed to work efficiently for many years. For the fan to work correctly, it must be cleaned regularly. The cleaning interval is determined by how long the fan is operated and the air quality. Clean the fan at least twice/year or as necessary. When cleaning, disconnect the power to the fan by pressing the multi-pole switch upwards to the O-OFF position.











## Mounting of Magnetic Front Cover (accessory)







## Warranty

We provide a 7-year warranty against manufacturing defects.

For the warranty to be valid, proof of purchase is required and the fan:

- must be assembled and installed in accordance with the installation guide in this manual
- must have been maintained according to