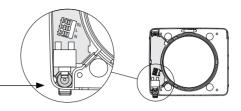

und level
Max pressure
Power consumption
Spigot depth
Hole size
Material
Protection rating
Insulation class
Voltage frequency

Certificates
Mounting options
Bluetooth LE

140 m³/h or 39l/s 19 dB (A) 3 m 57 Pa

2-5W 29 mm 105-130 mm ABS plast

IP44

100-240V AC 50-60 Hz

Wall or ceiling -12dBm EIRP (63µW), nominellt 2450MHz

Vent-Axia hereby assure that this type of Bluetooth radio equipment complies with RED Directive 2014/53 / EU. The full text of the EU Declaration of Conformity can be found at the following URL: http://bit.ly/3114hXl

## **Electrical Wiring**

- Electrical installation must be carried out by an authorised electrician.
- The fan is double insulated and should not be grounded.
- The fan is fitted with a multi-pole switch and does not require a pre-wired external switch.



## Installation Options

The fan can be connected in three different ways depending on the desired function.

The fan is connected with constant voltage supply 100-240 VAC 50/60 Hz, phase (L) and Zero (N), see wiring diagram

- Time control with light switch, see wiring diagram 2. The fan is connected with constant voltage supply 100-240 VAC 50/60 Hz, phase (L) and Zero (N). The control phase (SL) is connected to activate the fan's time control, i.e. when the bathroom light comes on, there is power to the igniter wire. This option provides a delayed start of 2 minutes. The fan will run as long as the light is lit. When the light goes out, the fan will run for another 15/30 minutes.
- Time control with spring-loaded switch, see wiring diagram 3. The fan is connected with constant voltage