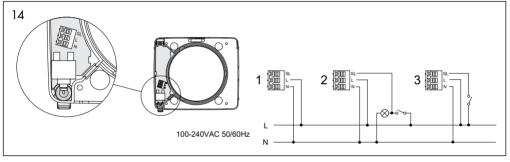

## **Electrical Wiring**

- Electrical installation must be carried out by an authorised electrician.
- The fan is double insulated and should not be grounded.
- The fan is fitted with a multi-pole switch and does not require a pre-wired external switch.

## Installation Options

The fan can be connected in three different ways depending on the desired function.

The fan is connected with constant voltage supply 100-240 VAC 50/60 Hz, phase (L) and Zero (N), see wiring diagram

- Time control with light switch, see wiring diagram 2. The fan is connected with constant voltage supply 100-240 VAC 50/60 Hz, phase (L) and Zero (N). The control phase (SL) is connected to activate the fan's time control, i.e. when the bathroom light comes on, there is power to the igniter wire. This option provides a delayed start of 2 minutes. The fan will run as long as the light is lit. When the light goes out, the fan will run for another 15/30 minutes.
- Time control with spring-loaded switch, see wiring diagram 3. The fan is connected with constant voltage supply 100-240 VAC 50/60 Hz, phase (L) and Zero (N). The control phase (SL) is connected to activate the fan's time control with spring-loaded switch. The fan runs for 15/30 minutes after the spring-loaded switch has been activated.