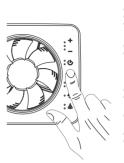

### Settings

Press the function icon and all adjustable/programmable symbols will light up. Then press any of the Timer, Humidity control, Continuous or Light/Odour.

This will only light up the selected function, which is then ready for adjustment. You can control speed/flow

+/- is provided for certain functions. Lit lamps next to each symbol indicates the function is selected.

See the Vent-Axia website for detailed information on all fan functions with and without the app: www.vent-axia.com