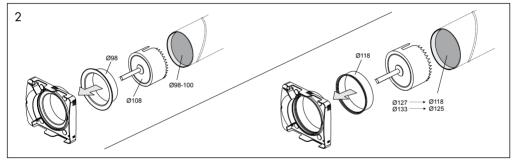

- This product can be used by persons aged 8 years and over and by persons with reduced physical or mental ability or lack of experience and knowledge, if they have received guidance or been instructed on the use of the product in a safe manner and are aware of the risks.
- Children must not play with the product.
  Cleaning and maintenance must not be
  carried out by children without supervision.
  The fan ducting length must not be less than
  200mm.
- When mounting in wall or ceiling the external opening must always be protected against rain/snow with a hood/exterior grille.

## Installation Options

The fan can be connected in three different ways depending on the desired function.

The fan is connected with constant voltage supply 100-240 VAC 50/60 Hz, phase (L) and Zero (N), see wiring diagram