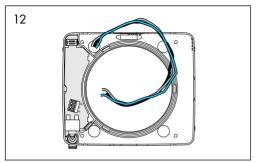

ight comes on, there is power to the igniter wire. This option provides a delayed start of 2 minutes. The fan will run as long as the light is lit. When the light goes out, the fan will run for another 15/30 minutes.
- Time control with spring-loaded switch, see wiring diagram 3. The fan is connected with constant voltage supply 100-240 VAC 50/60 Hz, phase (L) and Zero (N). The control phase (SL) is connected to activate the fan's time control with spring-loaded switch. The fan runs for 15/30 minutes after the spring-loaded switch has been activated.



## Mounting Options

The fan is suitable for ceiling and wall mounting.





## Capacity Curve

Maximum flow and available pressure 140 m³ / 39l/s / h\_57 Pa with Ø 118mm (125) adapter.



## Mounting





















Installation





















## Cleaning & Maintenance

The Vent-Axia PureAir Sense is designed to work efficiently for many years. For the fan to work correctly, it must be cleaned regularly. The cleaning interval is determined by how long the fan is operated and the air quality. Clean the fan at least twice/year or as necessary. When cleaning, disconnect the power to the fan by pressing the multi-pole switch upwards to the O-OFF position.











## Mounting of Magnetic Front Cover (accessory)







## Warranty

We provide a 7-year warranty against manufacturing defects.

For the warranty to be valid, proof of purchase is required and the fan:

- must be assembled and installed in accordance with the installation guide in this manual
- must have been maintained according to the maintenance instru