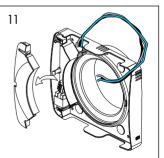

light comes on, there is power to the igniter wire. This option provides a delayed start of 2 minutes. The fan will run as long as the light is lit. When the light goes out, the fan will run for another 15/30 minutes.
- Time control with spring-loaded switch, see wiring diagram 3. The fan is connected with constant voltage supply 100-240 VAC 50/60 Hz, phase (L) and Zero (N). The control phase (SL) is connected to activate the fan's time control with spring-loaded switch. The fan runs for 15/30 minutes after the spring-loaded switch has been activated.



## Mounting Options

The fan is suitable for ceiling and wall mounting.





## Capacity Curve

Maximum flow and available pressure 140 m³ / 39l/s / h\_57 Pa with Ø 118mm (125) adapter.



## Mounting





















Installation





















## Cleaning & Maintenance

The Vent-Axia PureAir Sense is designed to work efficiently for many years. For the fan to work correctly, it must be cleaned regularly. The cleaning interval is determined by how long the fan is operated and the air quality. Clean the fan at least twice/year or as necessary. When cleaning, disconnect the power to the fan by pressing the multi-pole switch upwards to the O-OFF position.











## Mounting of Magnetic Front Cover (accessory)







## Warranty

We provide a 7-year warranty against manufacturing defects.

For the warranty to be valid, proof of purchase is required and the fan:

- must be assembled and installed in accordance with the installation guide in this manual
- must have been maintained according to the maintenance inst