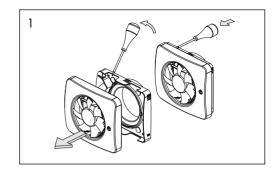

## Mounting

Installation

## Mounting Options

The fan is suitable for ceiling and wall mounting.