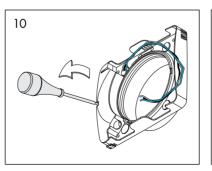

om light comes on, there is power to the igniter wire. This option provides a delayed start of 2 minutes. The fan will run as long as the light is lit. When the light goes out, the fan will run for another 15/30 minutes.
- Time control with spring-loaded switch, see wiring diagram 3. The fan is connected with constant voltage supply 100-240 VAC 50/60 Hz, phase (L) and Zero (N). The control phase (SL) is connected to activate the fan's time control with spring-loaded switch. The fan runs for 15/30 minutes after the spring-loaded switch has been activated.



## Mounting Options

The fan is suitable for ceiling and wall mounting.





## Capacity Curve

Maximum flow and available pressure 140 m³ / 39l/s / h\_57 Pa with Ø 118mm (125) adapter.



## Mounting





















Installation





















## Cleaning & Maintenance

The Vent-Axia PureAir Sense is designed to work efficiently for many years. For the fan to work correctly, it must be cleaned regularly. The cleaning interval is determined by how long the fan is operated and the air quality. Clean the fan at least twice/year or as necessary. When cleaning, disconnect the power to the fan by pressing the multi-pole switch upwards to the O-OFF position.











## Mounting of Magnetic Front Cover (accessory)







## Warranty

We provide a 7-year warranty against manufacturing defects.

For the warranty to be valid, proof of purchase is required and the fan:

- must be assembled and installed in accordance with the installation guide in this manual
- must have been maintained according to the maintenance in