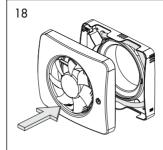

n, there is power to the igniter wire. This option provides a delayed start of 2 minutes. The fan will run as long as the light is lit. When the light goes out, the fan will run for another 15/30 minutes.
- Time control with spring-loaded switch, see wiring diagram 3. The fan is connected with constant voltage supply 100-240 VAC 50/60 Hz, phase (L) and Zero (N). The control phase (SL) is connected to activate the fan's time control with spring-loaded switch. The fan runs for 15/30 minutes after the spring-loaded switch has been activated.



## Mounting Options

The fan is suitable for ceiling and wall mounting.





## Capacity Curve

Maximum flow and available pressure 140 m³ / 39l/s / h\_57 Pa with Ø 118mm (125) adapter.



## Mounting





















Installation





















## Cleaning & Maintenance

The Vent-Axia PureAir Sense is designed to work efficiently for many years. For the fan to work correctly, it must be cleaned regularly. The cleaning interval is determined by how long the fan is operated and the air quality. Clean the fan at least twice/year or as necessary. When cleaning, disconnect the power to the fan by pressing the multi-pole switch upwards to the O-OFF position.











## Mounting of Magnetic Front Cover (accessory)







## Warranty

We provide a 7-year warranty against manufacturing defects.

For the warranty to be valid, proof of purchase is required and the fan:

- must be assembled and installed in accordance with the installation guide in this manual
- must have been maintained according to the maintenance instructions in th