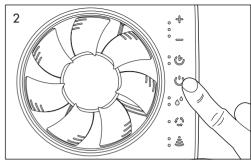

### Quick App Connection

1. Once you have downloaded the app, simply start by pressing the  $\odot$  symbol in the top right hand corner of the app to add your new fan.

2. With your fan switched on, press the 🕲 Function (Power) symbol in the middle of the fan's touch panel to illuminate all the available functions in blue.