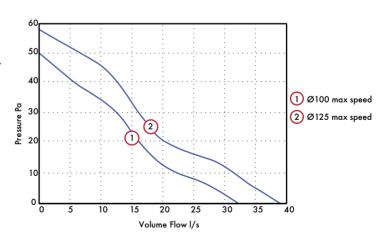

## Capacity Curve

Maximum flow and available pressure 140 m³ / 39l/s / h\_57 Pa with Ø 118mm (125) adapter.