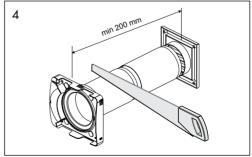

- This product can be used by persons aged 8 years and over and by persons with reduced physical or mental ability or lack of experience and knowledge, if they have received guidance or been instructed on the use of the product in a safe manner and are aware of the risks.
- Children must not play with the product.
  Cleaning and maintenance must not be
  carried out by children without supervision.
  The fan ducting length must not be less than
  200mm.
- When mounting in wall or ceiling the external opening must always be protected against rain/snow with a hood/exterior grille.

## Mounting

Installation