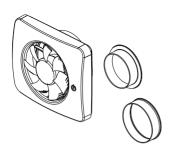

time control, i.e. when the bathroom light comes on, there is power to the igniter wire. This option provides a delayed start of 2 minutes. The fan will run as long as the light is lit. When the light goes out, the fan will run for another 15/30 minutes.
- Time control with spring-loaded switch, see wiring diagram 3. The fan is connected with constant voltage supply 100-240 VAC 50/60 Hz, phase (L) and Zero (N). The control phase (SL) is connected to activate the fan's time control with spring-loaded switch. The fan runs for 15/30 minutes after the spring-loaded switch has been activated.



## Mounting Options

The fan is suitable for ceiling and wall mounting.





## Capacity Curve

Maximum flow and available pressure 140 m³ / 39l/s / h\_57 Pa with Ø 118mm (125) adapter.



## Mounting





















Installation





















## Cleaning & Maintenance

The Vent-Axia PureAir Sense is designed to work efficiently for many years. For the fan to work correctly, it must be cleaned regularly. The cleaning interval is determined by how long the fan is operated and the air quality. Clean the fan at least twice/year or as necessary. When cleaning, disconnect the power to the fan by pressing the multi-pole switch upwards to the O-OFF position.











## Mounting of Magnetic Front Cover (accessory)







## Warranty

We provide a 7-year warranty against manufacturing defects.

For the warranty to be valid, proof of purchase is required and the fan:

- must be assembled and installed in accordance with the installation guide in this manual
- must have been maintain