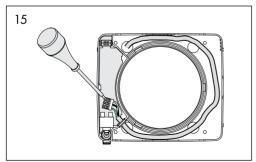

omes on, there is power to the igniter wire. This option provides a delayed start of 2 minutes. The fan will run as long as the light is lit. When the light goes out, the fan will run for another 15/30 minutes.
- Time control with spring-loaded switch, see wiring diagram 3. The fan is connected with constant voltage supply 100-240 VAC 50/60 Hz, phase (L) and Zero (N). The control phase (SL) is connected to activate the fan's time control with spring-loaded switch. The fan runs for 15/30 minutes after the spring-loaded switch has been activated.



## Mounting Options

The fan is suitable for ceiling and wall mounting.





## Capacity Curve

Maximum flow and available pressure 140 m³ / 39l/s / h\_57 Pa with Ø 118mm (125) adapter.



## Mounting





















Installation





















## Cleaning & Maintenance

The Vent-Axia PureAir Sense is designed to work efficiently for many years. For the fan to work correctly, it must be cleaned regularly. The cleaning interval is determined by how long the fan is operated and the air quality. Clean the fan at least twice/year or as necessary. When cleaning, disconnect the power to the fan by pressing the multi-pole switch upwards to the O-OFF position.











## Mounting of Magnetic Front Cover (accessory)







## Warranty

We provide a 7-year warranty against manufacturing defects.

For the warranty to be valid, proof of purchase is required and the fan:

- must be assembled and installed in accordance with the installation guide in this manual
- must have been maintained according to the maintenance instructions