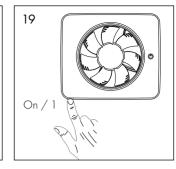

## Cleaning & Maintenance

The Vent-Axia PureAir Sense is designed to work efficiently for many years. For the fan to work correctly, it must be cleaned regularly. The cleaning interval is determined by how long the fan is operated and the air quality. Clean the fan at least twice/year or as necessary. When cleaning, disconnect the power to the fan by pressing the multi-pole switch upwards to the O-OFF position.