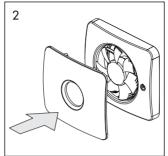

/30 minutes after the spring-loaded switch has been activated.



## Mounting Options

The fan is suitable for ceiling and wall mounting.





## Capacity Curve

Maximum flow and available pressure 140 m³ / 39l/s / h\_57 Pa with Ø 118mm (125) adapter.



## Mounting





















Installation





















## Cleaning & Maintenance

The Vent-Axia PureAir Sense is designed to work efficiently for many years. For the fan to work correctly, it must be cleaned regularly. The cleaning interval is determined by how long the fan is operated and the air quality. Clean the fan at least twice/year or as necessary. When cleaning, disconnect the power to the fan by pressing the multi-pole switch upwards to the O-OFF position.











## Mounting of Magnetic Front Cover (accessory)







## Warranty

We provide a 7-year warranty against manufacturing defects.

For the warranty to be valid, proof of purchase is required and the fan:

- must be assembled and installed in accordance with the installation guide in this manual
- must have been maintained according to the maintenance instructions in this manual
- must be mounted in a normal residential environment
- must be connected to a voltage of 100-240VAC 50/60Hz
- has not been exposed to lightning or abnormal power surges
- has not been subjected to tampering
- has been installed so that water cannot spray/flush the fan
- must not have been installed in an environment where the temperature has exceeded 50° Celsius

Product complaints shall be made to the point of purchase.

## Recycling

The product is labelled with th