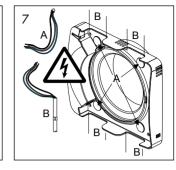

## **Electrical Wiring**

- Electrical installation must be carried out by an authorised electrician.
- The fan is double insulated and should not be grounded.
- The fan is fitted with a multi-pole switch and does not require a pre-wired external switch.

## Installation Options

The fan can be connected in three different ways depending on the desired function.

The fan is connected with constant voltage supply 100-240 VAC 50/60 Hz, phase (L) and Zero (N), see wiring diagram