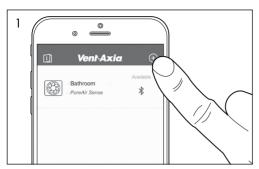

### Quick App Connection

1. Once you have downloaded the app, simply start by pressing the  $\odot$  symbol in the top right hand corner of the app to add your new fan.

2. With your fan switched on, press the 🕲 Function (Power) symbol in the middle of the fan's touch panel to illuminate all the available functions in blue.