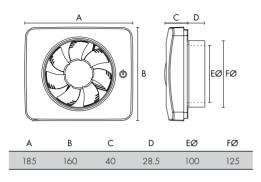

ation

Let the fan run continuously if you need basic ventilation in your home. The flow can be adjusted from the control panel or via the app.

#### Airing Function

If the fan has been inactive for 26 hours, it will run an airing program for 60 minutes.

The airing function is not active when the fan is running continuously. The airflow can be adjusted from the control panel or via the app.

#### App

The Vent-Axia Connect App can be downloaded to Android and IOS devices. The app gives you access to a variety of settings and functions.

See the 'Quick App Connection' section in this manual (page 11) for initial set up, or visit the Vent-Axia website for detailed information and downloadable content on all fan functions with and without the app: www.vent-axia.com





## Dimensions (mm)



### Settings

Press the function icon and all adjustable/programmable symbols will light up. Then press any of the Timer, Humidity control, Continuous or Light/Odour.

This will only light up the selected function, which is then ready for adjustment. You can control speed/flow

+/- is provided for certain functions. Lit lamps next to each symbol indicates the function is selected.

See the Vent-Axia website for detailed information on all fan functions with and without the app: www.vent-axia.com

## **Default Factory Settings**

| Constant running low speed<br>Airing function (every 26hr)<br>Overrun timer | ON - 101/s<br>ON - 151/s 60min<br>ON - 151/s 15min & |  |  |
|-----------------------------------------------------------------------------|-------------------------------------------