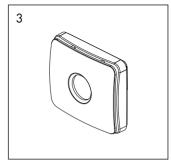

0 minutes after the spring-loaded switch has been activated.



## Mounting Options

The fan is suitable for ceiling and wall mounting.





## Capacity Curve

Maximum flow and available pressure 140 m³ / 39l/s / h\_57 Pa with Ø 118mm (125) adapter.



## Mounting





















Installation





















## Cleaning & Maintenance

The Vent-Axia PureAir Sense is designed to work efficiently for many years. For the fan to work correctly, it must be cleaned regularly. The cleaning interval is determined by how long the fan is operated and the air quality. Clean the fan at least twice/year or as necessary. When cleaning, disconnect the power to the fan by pressing the multi-pole switch upwards to the O-OFF position.











## Mounting of Magnetic Front Cover (accessory)







## Warranty

We provide a 7-year warranty against manufacturing defects.

For the warranty to be valid, proof of purchase is required and the fan:

- must be assembled and installed in accordance with the installation guide in this manual
- must have been maintained according to the maintenance instructions in this manual
- must be mounted in a normal residential environment
- must be connected to a voltage of 100-240VAC 50/60Hz
- has not been exposed to lightning or abnormal power surges
- has not been subjected to tampering
- has been installed so that water cannot spray/flush the fan
- must not have been installed in an environment where the temperature has exceeded 50° Celsius

Product complaints shall be made to the point of purchase.

## Recycling

The product is labelled with the