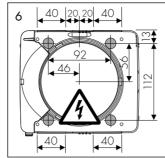

, i.e. when the bathroom light comes on, there is power to the igniter wire. This option provides a delayed start of 2 minutes. The fan will run as long as the light is lit. When the light goes out, the fan will run for another 15/30 minutes.
- Time control with spring-loaded switch, see wiring diagram 3. The fan is connected with constant voltage supply 100-240 VAC 50/60 Hz, phase (L) and Zero (N). The control phase (SL) is connected to activate the fan's time control with spring-loaded switch. The fan runs for 15/30 minutes after the spring-loaded switch has been activated.



## Mounting Options

The fan is suitable for ceiling and wall mounting.





## Capacity Curve

Maximum flow and available pressure 140 m³ / 39l/s / h\_57 Pa with Ø 118mm (125) adapter.



## Mounting





















Installation





















## Cleaning & Maintenance

The Vent-Axia PureAir Sense is designed to work efficiently for many years. For the fan to work correctly, it must be cleaned regularly. The cleaning interval is determined by how long the fan is operated and the air quality. Clean the fan at least twice/year or as necessary. When cleaning, disconnect the power to the fan by pressing the multi-pole switch upwards to the O-OFF position.











## Mounting of Magnetic Front Cover (accessory)







## Warranty

We provide a 7-year warranty against manufacturing defects.

For the warranty to be valid, proof of purchase is required and the fan:

- must be assembled and installed in accordance with the installation guide in this manual
- must have been maintained according