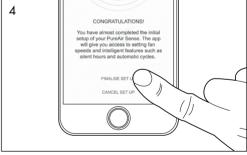

3. Then press and hold the & Connectivity icon at the bottom of the touch panel. Once the symbol flashes, the app and fan are connected.

4. The fan will automatically connect to the app, with no need to input passwords or pin numbers. Click the 'Finalise Set Up' button to finish.