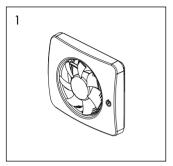

15/30 minutes after the spring-loaded switch has been activated.



## Mounting Options

The fan is suitable for ceiling and wall mounting.





## Capacity Curve

Maximum flow and available pressure 140 m³ / 39l/s / h\_57 Pa with Ø 118mm (125) adapter.



## Mounting





















Installation





















## Cleaning & Maintenance

The Vent-Axia PureAir Sense is designed to work efficiently for many years. For the fan to work correctly, it must be cleaned regularly. The cleaning interval is determined by how long the fan is operated and the air quality. Clean the fan at least twice/year or as necessary. When cleaning, disconnect the power to the fan by pressing the multi-pole switch upwards to the O-OFF position.











## Mounting of Magnetic Front Cover (accessory)







## Warranty

We provide a 7-year warranty against manufacturing defects.

For the warranty to be valid, proof of purchase is required and the fan:

- must be assembled and installed in accordance with the installation guide in this manual
- must have been maintained according to the maintenance instructions in this manual
- must be mounted in a normal residential environment
- must be connected to a voltage of 100-240VAC 50/60Hz
- has not been exposed to lightning or abnormal power surges
- has not been subjected to tampering
- has been installed so that water cannot spray/flush the fan
- must not have been installed in an environment where the temperature has exceeded 50° Celsius

Product complaints shall be made to the point of purchase.

## Recycling

The product is labelled with