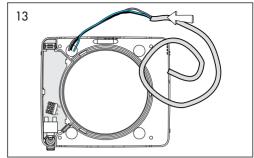

ht comes on, there is power to the igniter wire. This option provides a delayed start of 2 minutes. The fan will run as long as the light is lit. When the light goes out, the fan will run for another 15/30 minutes.
- Time control with spring-loaded switch, see wiring diagram 3. The fan is connected with constant voltage supply 100-240 VAC 50/60 Hz, phase (L) and Zero (N). The control phase (SL) is connected to activate the fan's time control with spring-loaded switch. The fan runs for 15/30 minutes after the spring-loaded switch has been activated.



## Mounting Options

The fan is suitable for ceiling and wall mounting.





## Capacity Curve

Maximum flow and available pressure 140 m³ / 39l/s / h\_57 Pa with Ø 118mm (125) adapter.



## Mounting





















Installation





















## Cleaning & Maintenance

The Vent-Axia PureAir Sense is designed to work efficiently for many years. For the fan to work correctly, it must be cleaned regularly. The cleaning interval is determined by how long the fan is operated and the air quality. Clean the fan at least twice/year or as necessary. When cleaning, disconnect the power to the fan by pressing the multi-pole switch upwards to the O-OFF position.











## Mounting of Magnetic Front Cover (accessory)







## Warranty

We provide a 7-year warranty against manufacturing defects.

For the warranty to be valid, proof of purchase is required and the fan:

- must be assembled and installed in accordance with the installation guide in this manual
- must have been maintained according to the maintenance instruct