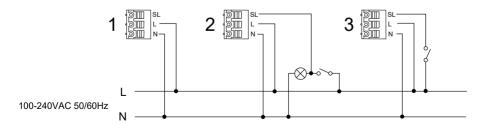

## Installation Options

The fan can be connected in three different ways depending on the desired function.

The fan is connected with constant voltage supply 100-240 VAC 50/60 Hz, phase (L) and Zero (N), see wiring diagram

- Time control with light switch, see wiring diagram 2. The fan is connected with constant voltage supply 100-240 VAC 50/60 Hz, phase (L) and Zero (N). The control phase (SL) is connected to activate the fan's time control, i.e. when the bathroom light comes on, there is power to the igniter wire. This option provides a delayed start of 2 minutes. The fan will run as long as the light is lit. When the light goes out, the fan will run for another 15/30 minutes.
- Time control with spring-loaded switch, see wiring diagram 3. The fan is connected with constant voltage supply 100-240 VAC 50/60 Hz, phase (L) and Zero (N). The control phase (SL) is connected to activate the fan's time control with spring-loaded switch. The fan runs for 15/30 minutes after the spring-loaded switch has been activated.