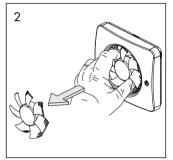

## Cleaning & Maintenance

The Vent-Axia PureAir Sense is designed to work efficiently for many years. For the fan to work correctly, it must be cleaned regularly. The cleaning interval is determined by how long the fan is operated and the air quality. Clean the fan at least twice/year or as necessary. When cleaning, disconnect the power to the fan by pressing the multi-pole switch upwards to the O-OFF position.

## Mounting of Magnetic Front Cover (accessory)