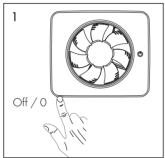

## Cleaning & Maintenance

The Vent-Axia PureAir Sense is designed to work efficiently for many years. For the fan to work correctly, it must be cleaned regularly. The cleaning interval is determined by how long the fan is operated and the air quality. Clean the fan at least twice/year or as necessary. When cleaning, disconnect the power to the fan by pressing the multi-pole switch upwards to the O-OFF position.