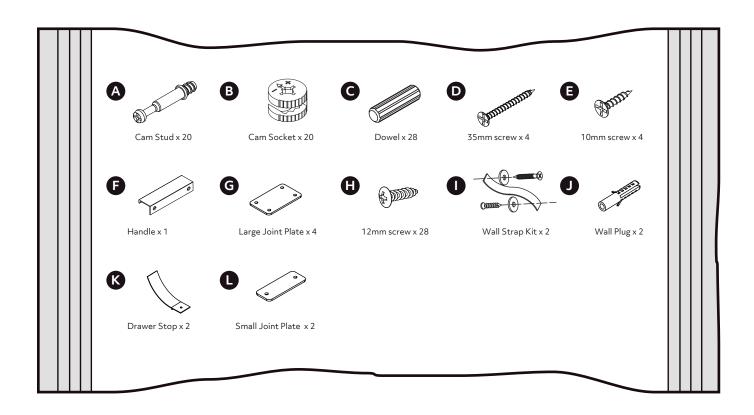

### Please check that you have all the fittings listed below:

NOTE: The quantities below are the correct amount to complete the assembly. In some cases more fittings may be supplied than required.