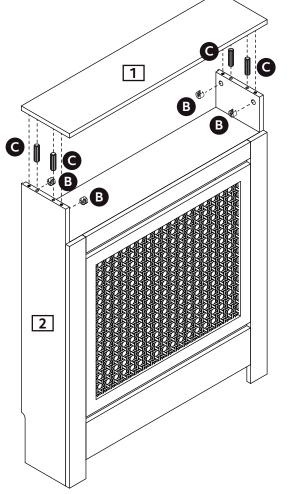

## **Fittings**

### Please check that you have all the fittings listed below:

NOTE: The quantities below are the correct amount to complete the assembly. In some cases more fittings may be supplied than required.

## Using camlocks

### Step 1

Connect the male camlock as directed in the assembly instructions using a screwdriver.

### Step 2

Insert the female camlock as shown in the instructions.

Note: Ensure that the arrow on the top of the camlock points towards the entry hole for the male camlock.

### Step 3

Push the male camlock into every hole.

### Step 4

Turn the female camlock with a screwdriver.

You should feel a click when the camlock is locked in place.

The joint is now secure.

For how to use camlocks watch our video:

www.youtube.com/ watch?v=tBMdYxtpu88