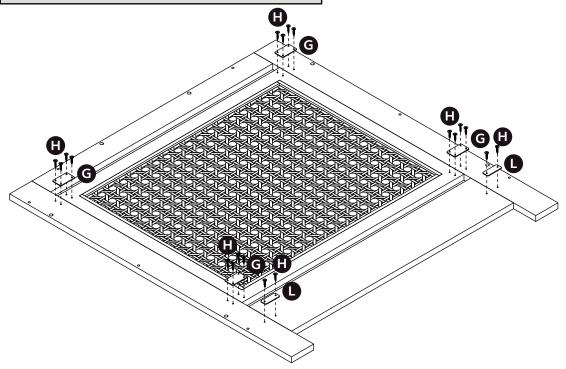

## Panel List

| Top panel               | 78 x 19 x 1.5 cm                                                                                                                                                                                                                                  | x 1                                                                                                                                                                                                                                                                                                                                                                                                                                                                                                                                                                                                                                                                                            |
|-------------------------|---------------------------------------------------------------------------------------------------------------------------------------------------------------------------------------------------------------------------------------------------|------------------------------------------------------------------------------------------------------------------------------------------------------------------------------------------------------------------------------------------------------------------------------------------------------------------------------------------------------------------------------------------------------------------------------------------------------------------------------------------------------------------------------------------------------------------------------------------------------------------------------------------------------------------------------------------------|
| Left side panel         | 94.5 x 17.8 x 1.2 cm                                                                                                                                                                                                                              | x 1                                                                                                                                                                                                                                                                                                                                                                                                                                                                                                                                                                                                                                                                                            |
| Right side panel        | 94.5 x 17.8 x 1.2 cm                                                                                                                                                                                                                              | x 1                                                                                                                                                                                                                                                                                                                                                                                                                                                                                                                                                                                                                                                                                            |
| Horizontal panel        | 75 x 17.5 x 1.2 cm                                                                                                                                                                                                                                | x 1                                                                                                                                                                                                                                                                                                                                                                                                                                                                                                                                                                                                                                                                                            |
| Back panel              | 77 x 14.5 x 0.3 cm                                                                                                                                                                                                                                | x 1                                                                                                                                                                                                                                                                                                                                                                                                                                                                                                                                                                                                                                                                                            |
| Face left side panel    | 82.5 x 6.5 x 1.2 cm                                                                                                                                                                                                                               | x 1                                                                                                                                                                                                                                                                                                                                                                                                                                                                                                                                                                                                                                                                                            |
| Face right side panel   | 82.5 x 6.5 x 1.2 cm                                                                                                                                                                                                                               | x 1                                                                                                                                                                                                                                                                                                                                                                                                                                                                                                                                                                                                                                                                                            |
| Face support bar        | 64.7 x 5.5 x 1.2 cm                                                                                                                                                                                                                               | x 1                                                                                                                                                                                                                                                                                                                                                                                                                                                                                                                                                                                                                                                                                            |
| Face decorate panel     | 64.7 x 54 x 1.2 cm                                                                                                                                                                                                                                | x 1                                                                                                                                                                                                                                                                                                                                                                                                                                                                                                                                                                                                                                                                                            |
| Drawer face panel       | 78 x 11.5 x1.2 cm                                                                                                                                                                                                                                 | x 1                                                                                                                                                                                                                                                                                                                                                                                                                                                                                                                                                                                                                                                                                            |
| Drawer left side panel  | 17.2 x 10 x1.2 cm                                                                                                                                                                                                                                 | x 1                                                                                                                                                                                                                                                                                                                                                                                                                                                                                                                                                                                                                                                                                            |
| Drawer right side panel | 17.2 x 10 x1.2 cm                                                                                                                                                                                                                                 | x 1                                                                                                                                                                                                                                                                                                                                                                                                                                                                                                                                                                                                                                                                                            |
| Drawer back panel       | 72.4 x 10 x 1.2 cm                                                                                                                                                                                                                                | x 1                                                                                                                                                                                                                                                                                                                                                                                                                                                                                                                                                                                                                                                                                            |
| Drawer bottom panel     | 73.3 x 16.8 x 0.3 cm                                                                                                                                                                                                                              | x 1                                                                                                                                                                                                                                                                                                                                                                                                                                                                                                                                                                                                                                                                                            |
| Face support bar        | 64.7 x 12.5 x 1.2 cm                                                                                                                                                                                                                              | x 1                                                                                                                                                                                                                                                                                                                                                                                                                                                                                                                                                                                                                                                                                            |
|                         | Left side panel Right side panel Horizontal panel Back panel Face left side panel Face right side panel Face support bar Face decorate panel Drawer face panel Drawer left side panel Drawer right side panel Drawer back panel Drawer back panel | Left side panel       94.5 x 17.8 x 1.2 cm         Right side panel       94.5 x 17.8 x 1.2 cm         Horizontal panel       75 x 17.5 x 1.2 cm         Back panel       77 x 14.5 x 0.3 cm         Face left side panel       82.5 x 6.5 x 1.2 cm         Face right side panel       82.5 x 6.5 x 1.2 cm         Face support bar       64.7 x 5.5 x 1.2 cm         Face decorate panel       64.7 x 54 x 1.2 cm         Drawer face panel       78 x 11.5 x1.2 cm         Drawer left side panel       17.2 x 10 x1.2 cm         Drawer right side panel       17.2 x 10 x1.2 cm         Drawer back panel       72.4 x 10 x 1.2 cm         Drawer bottom panel       73.3 x 16.8 x 0.3 cm |