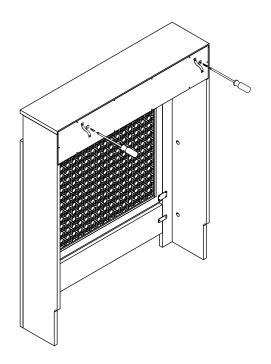

An attachment device is provided with your product, however you will need to source suitable fixings for your wall type. If in doubt, please consult a qualified tradesperson.

Always ensure the wall to be drilled is free from hidden electrical wires, water and gas pipes.