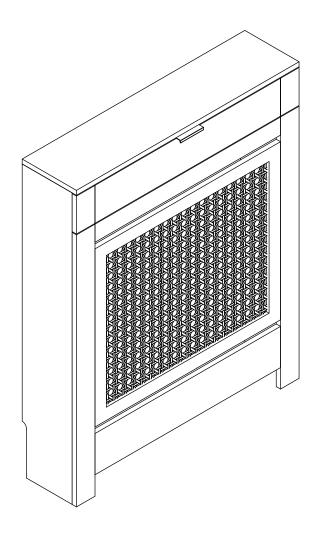

## Mini Radiator Cover with Drawer

Assembly instructions- Please keep for future reference

PWLPRADC13 PWLPRADC16