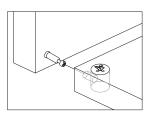

## Using camlocks

### Step 1

Connect the male camlock as directed in the assembly instructions using a screwdriver.

### Step 2

Insert the female camlock as shown in the instructions.

Note: Ensure that the arrow on the top of the camlock points towards the entry hole for the male camlock.

### Step 3

Push the male camlock into every hole.

### Step 4

Turn the female camlock with a screwdriver.

You should feel a click when the camlock is locked in place.

The joint is now secure.

For how to use camlocks watch our video:

www.youtube.com/ watch?v=tBMdYxtpu88