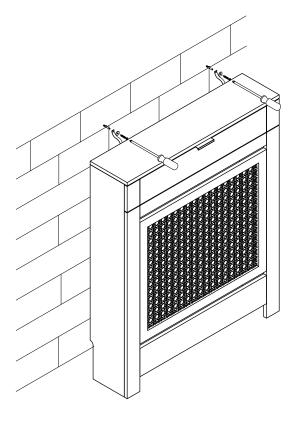

## WARNING! IN ORDER TO PREVENT OVERTURNING THIS PRODUCT MUST BE USED WITH THE WALL ATTACHMENT DEVICE PROVIDED

Serious or fatal crushing injuries can occur from furniture tipping over. To help prevent this item of furniture tipping over:

- Use the wall attachment device provided.
- Do not let children climb or hang on drawers, doors or shelves.
- · Place the heaviest items in the lower drawers or shelves.
- Do not place TV's or other heavy objects on top of this product, unless it has been specifically designed to support them.
- Never open more than one drawer at a time.

An attachment device is provided with your product, however you will need to source suitable fixings for your wall type. If in doubt, please consult a qualified tradesperson.

Always ensure the wall to be drilled is free from hidden electrical wires, water and gas pipes.