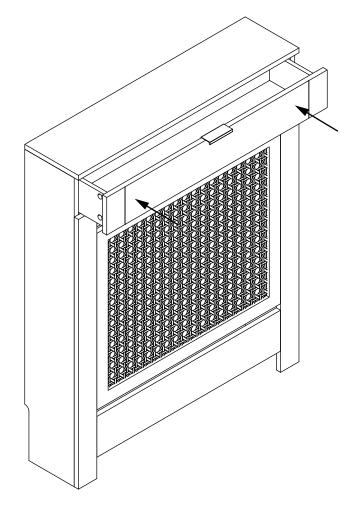

## Mini Radiator Cover with Drawer

Assembly instructions- Please keep for future reference

PWLPRADC13 PWLPRADC16