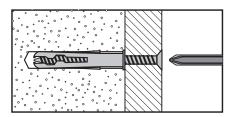

#### Important note:

If plastic wall plugs (rawl plugs) are supplied with your product, eq:

these are suitable for use in masonry walls

If you are in any doubt about the correct wall plugs for your wall, seek professional advice.

Failure of the product due to using the incorrect fixings is the responsibility of the installer.

Important: when drilling into walls always check that there are no hidden wires or pipes etc.

Make sure that the screws and wall plugs being used are suitable for supporting your unit. Consult a qualified tradesperson if you are unsure.