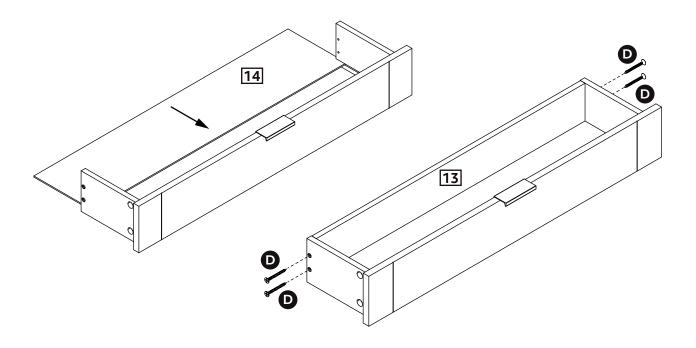

## Panel List

| Top panel               | 78 x 19 x 1.5 cm                                                                                                                                                                                                                                  | x 1                                                                                                                                                                                                                                                                                                                                                                                                                                                                                                                                                                                                                                                                                            |
|-------------------------|---------------------------------------------------------------------------------------------------------------------------------------------------------------------------------------------------------------------------------------------------|------------------------------------------------------------------------------------------------------------------------------------------------------------------------------------------------------------------------------------------------------------------------------------------------------------------------------------------------------------------------------------------------------------------------------------------------------------------------------------------------------------------------------------------------------------------------------------------------------------------------------------------------------------------------------------------------|
| Left side panel         | 94.5 x 17.8 x 1.2 cm                                                                                                                                                                                                                              | x 1                                                                                                                                                                                                                                                                                                                                                                                                                                                                                                                                                                                                                                                                                            |
| Right side panel        | 94.5 x 17.8 x 1.2 cm                                                                                                                                                                                                                              | x 1                                                                                                                                                                                                                                                                                                                                                                                                                                                                                                                                                                                                                                                                                            |
| Horizontal panel        | 75 x 17.5 x 1.2 cm                                                                                                                                                                                                                                | x 1                                                                                                                                                                                                                                                                                                                                                                                                                                                                                                                                                                                                                                                                                            |
| Back panel              | 77 x 14.5 x 0.3 cm                                                                                                                                                                                                                                | x 1                                                                                                                                                                                                                                                                                                                                                                                                                                                                                                                                                                                                                                                                                            |
| Face left side panel    | 82.5 x 6.5 x 1.2 cm                                                                                                                                                                                                                               | x 1                                                                                                                                                                                                                                                                                                                                                                                                                                                                                                                                                                                                                                                                                            |
| Face right side panel   | 82.5 x 6.5 x 1.2 cm                                                                                                                                                                                                                               | x 1                                                                                                                                                                                                                                                                                                                                                                                                                                                                                                                                                                                                                                                                                            |
| Face support bar        | 64.7 x 5.5 x 1.2 cm                                                                                                                                                                                                                               | x 1                                                                                                                                                                                                                                                                                                                                                                                                                                                                                                                                                                                                                                                                                            |
| Face decorate panel     | 64.7 x 54 x 1.2 cm                                                                                                                                                                                                                                | x 1                                                                                                                                                                                                                                                                                                                                                                                                                                                                                                                                                                                                                                                                                            |
| Drawer face panel       | 78 x 11.5 x1.2 cm                                                                                                                                                                                                                                 | x 1                                                                                                                                                                                                                                                                                                                                                                                                                                                                                                                                                                                                                                                                                            |
| Drawer left side panel  | 17.2 x 10 x1.2 cm                                                                                                                                                                                                                                 | x 1                                                                                                                                                                                                                                                                                                                                                                                                                                                                                                                                                                                                                                                                                            |
| Drawer right side panel | 17.2 x 10 x1.2 cm                                                                                                                                                                                                                                 | x 1                                                                                                                                                                                                                                                                                                                                                                                                                                                                                                                                                                                                                                                                                            |
| Drawer back panel       | 72.4 x 10 x 1.2 cm                                                                                                                                                                                                                                | x 1                                                                                                                                                                                                                                                                                                                                                                                                                                                                                                                                                                                                                                                                                            |
| Drawer bottom panel     | 73.3 x 16.8 x 0.3 cm                                                                                                                                                                                                                              | x 1                                                                                                                                                                                                                                                                                                                                                                                                                                                                                                                                                                                                                                                                                            |
| Face support bar        | 64.7 x 12.5 x 1.2 cm                                                                                                                                                                                                                              | x 1                                                                                                                                                                                                                                                                                                                                                                                                                                                                                                                                                                                                                                                                                            |
|                         | Left side panel Right side panel Horizontal panel Back panel Face left side panel Face right side panel Face support bar Face decorate panel Drawer face panel Drawer left side panel Drawer right side panel Drawer back panel Drawer back panel | Left side panel       94.5 x 17.8 x 1.2 cm         Right side panel       94.5 x 17.8 x 1.2 cm         Horizontal panel       75 x 17.5 x 1.2 cm         Back panel       77 x 14.5 x 0.3 cm         Face left side panel       82.5 x 6.5 x 1.2 cm         Face right side panel       82.5 x 6.5 x 1.2 cm         Face support bar       64.7 x 5.5 x 1.2 cm         Face decorate panel       64.7 x 54 x 1.2 cm         Drawer face panel       78 x 11.5 x1.2 cm         Drawer left side panel       17.2 x 10 x1.2 cm         Drawer right side panel       17.2 x 10 x1.2 cm         Drawer back panel       72.4 x 10 x 1.2 cm         Drawer bottom panel       73.3 x 16.8 x 0.3 cm |