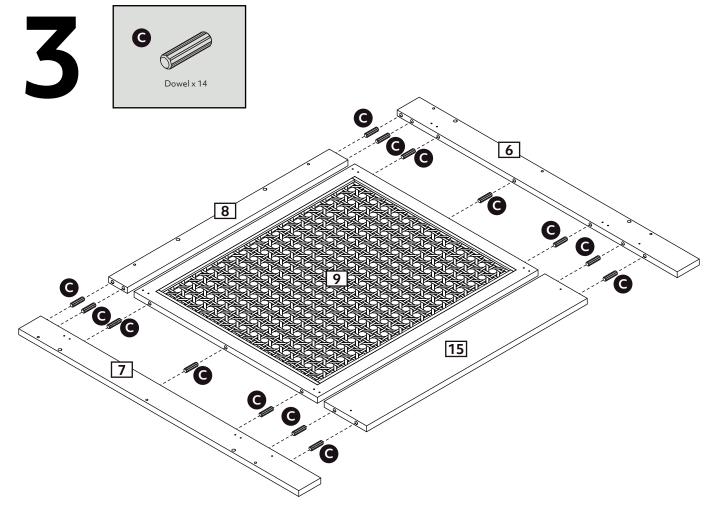

## Panel List

| Top panel               | 78 x 19 x 1.5 cm                                                                                                                                                                                                                                  | x 1                                                                                                                                                                                                                                                                                                                                                                                                                                                                                                                                                                                                                                                                                            |
|-------------------------|---------------------------------------------------------------------------------------------------------------------------------------------------------------------------------------------------------------------------------------------------|------------------------------------------------------------------------------------------------------------------------------------------------------------------------------------------------------------------------------------------------------------------------------------------------------------------------------------------------------------------------------------------------------------------------------------------------------------------------------------------------------------------------------------------------------------------------------------------------------------------------------------------------------------------------------------------------|
| Left side panel         | 94.5 x 17.8 x 1.2 cm                                                                                                                                                                                                                              | x 1                                                                                                                                                                                                                                                                                                                                                                                                                                                                                                                                                                                                                                                                                            |
| Right side panel        | 94.5 x 17.8 x 1.2 cm                                                                                                                                                                                                                              | x 1                                                                                                                                                                                                                                                                                                                                                                                                                                                                                                                                                                                                                                                                                            |
| Horizontal panel        | 75 x 17.5 x 1.2 cm                                                                                                                                                                                                                                | x 1                                                                                                                                                                                                                                                                                                                                                                                                                                                                                                                                                                                                                                                                                            |
| Back panel              | 77 x 14.5 x 0.3 cm                                                                                                                                                                                                                                | x 1                                                                                                                                                                                                                                                                                                                                                                                                                                                                                                                                                                                                                                                                                            |
| Face left side panel    | 82.5 x 6.5 x 1.2 cm                                                                                                                                                                                                                               | x 1                                                                                                                                                                                                                                                                                                                                                                                                                                                                                                                                                                                                                                                                                            |
| Face right side panel   | 82.5 x 6.5 x 1.2 cm                                                                                                                                                                                                                               | x 1                                                                                                                                                                                                                                                                                                                                                                                                                                                                                                                                                                                                                                                                                            |
| Face support bar        | 64.7 x 5.5 x 1.2 cm                                                                                                                                                                                                                               | x 1                                                                                                                                                                                                                                                                                                                                                                                                                                                                                                                                                                                                                                                                                            |
| Face decorate panel     | 64.7 x 54 x 1.2 cm                                                                                                                                                                                                                                | x 1                                                                                                                                                                                                                                                                                                                                                                                                                                                                                                                                                                                                                                                                                            |
| Drawer face panel       | 78 x 11.5 x1.2 cm                                                                                                                                                                                                                                 | x 1                                                                                                                                                                                                                                                                                                                                                                                                                                                                                                                                                                                                                                                                                            |
| Drawer left side panel  | 17.2 x 10 x1.2 cm                                                                                                                                                                                                                                 | x 1                                                                                                                                                                                                                                                                                                                                                                                                                                                                                                                                                                                                                                                                                            |
| Drawer right side panel | 17.2 x 10 x1.2 cm                                                                                                                                                                                                                                 | x 1                                                                                                                                                                                                                                                                                                                                                                                                                                                                                                                                                                                                                                                                                            |
| Drawer back panel       | 72.4 x 10 x 1.2 cm                                                                                                                                                                                                                                | x 1                                                                                                                                                                                                                                                                                                                                                                                                                                                                                                                                                                                                                                                                                            |
| Drawer bottom panel     | 73.3 x 16.8 x 0.3 cm                                                                                                                                                                                                                              | x 1                                                                                                                                                                                                                                                                                                                                                                                                                                                                                                                                                                                                                                                                                            |
| Face support bar        | 64.7 x 12.5 x 1.2 cm                                                                                                                                                                                                                              | x 1                                                                                                                                                                                                                                                                                                                                                                                                                                                                                                                                                                                                                                                                                            |
|                         | Left side panel Right side panel Horizontal panel Back panel Face left side panel Face right side panel Face support bar Face decorate panel Drawer face panel Drawer left side panel Drawer right side panel Drawer back panel Drawer back panel | Left side panel       94.5 x 17.8 x 1.2 cm         Right side panel       94.5 x 17.8 x 1.2 cm         Horizontal panel       75 x 17.5 x 1.2 cm         Back panel       77 x 14.5 x 0.3 cm         Face left side panel       82.5 x 6.5 x 1.2 cm         Face right side panel       82.5 x 6.5 x 1.2 cm         Face support bar       64.7 x 5.5 x 1.2 cm         Face decorate panel       64.7 x 54 x 1.2 cm         Drawer face panel       78 x 11.5 x1.2 cm         Drawer left side panel       17.2 x 10 x1.2 cm         Drawer right side panel       17.2 x 10 x1.2 cm         Drawer back panel       72.4 x 10 x 1.2 cm         Drawer bottom panel       73.3 x 16.8 x 0.3 cm |