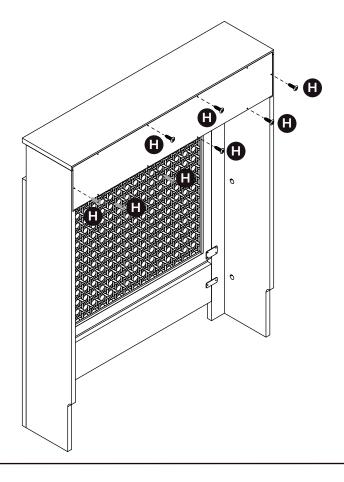

## WARNING! IN ORDER TO PREVENT OVERTURNING THIS PRODUCT MUST BE USED WITH THE WALL ATTACHMENT DEVICE PROVIDED

Serious or fatal crushing injuries can occur from furniture tipping over. To help prevent this item of furniture tipping over:

- Use the wall attachment device provided.
- Do not let children climb or hang on drawers, doors or shelves.
- · Place the heaviest items in the lower drawers or shelves.
- Do not place TV's or other heavy objects on top of this product, unless it has been specifically designed to support them.
- Never open more than one drawer at a time.

An attachment device is provided with your product, however you will need to source suitable fixings for your wall type. If in doubt, please consult a qualified tradesperson.

Always ensure the wall to be drilled is free from hidden electrical wires, water and gas pipes.