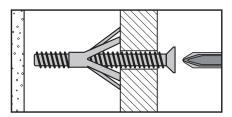

#### Important note:

If plastic wall plugs (rawl plugs) are supplied with your product, eq:

these are suitable for use in masonry walls

If you are in any doubt about the correct wall plugs for your wall, seek professional advice.

Failure of the product due to using the incorrect fixings is the responsibility of the installer.

Important: when drilling into walls always check that there are no hidden wires or pipes etc.

Make sure that the screws and wall plugs being used are suitable for supporting your unit. Consult a qualified tradesperson if you are unsure.