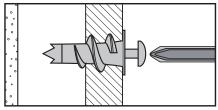

No. 3 "Cavity Fixing" wall plug

For use with plasterboard partitions or hollow wooden doors.

No. 5 "Hammer Fixing" wall plug

For use with walls stuck with plasterboard. The hammer fixing allows it to be fixed to the wall rather than the plasterboard. Always check the fixing is secure to the retaining wall.