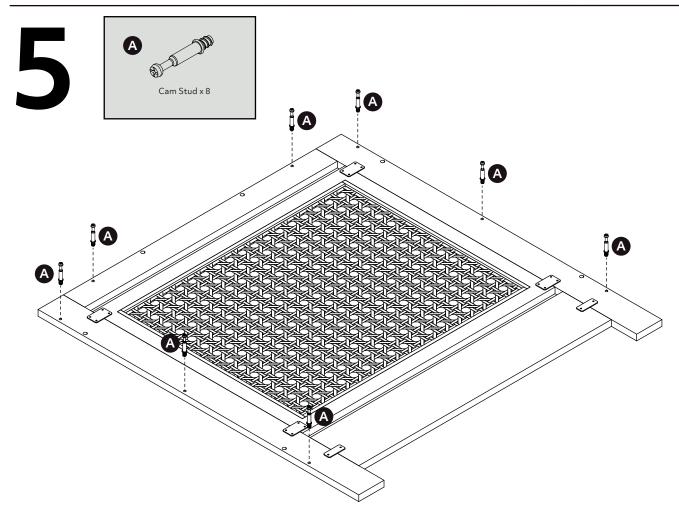

## Using camlocks

### Step 1

Connect the male camlock as directed in the assembly instructions using a screwdriver.

### Step 2

Insert the female camlock as shown in the instructions.

Note: Ensure that the arrow on the top of the camlock points towards the entry hole for the male camlock.

### Step 3

Push the male camlock into every hole.

### Step 4

Turn the female camlock with a screwdriver.

You should feel a click when the camlock is locked in place.

The joint is now secure.

For how to use camlocks watch our video:

www.youtube.com/ watch?v=tBMdYxtpu88