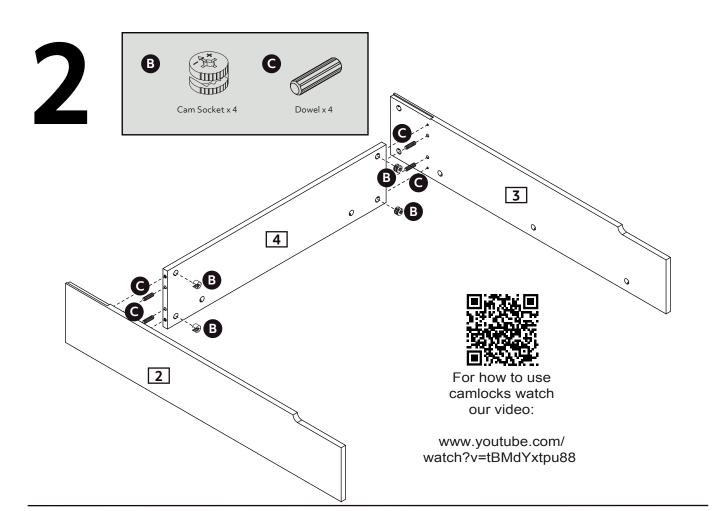

## Using camlocks

### Step 1

Connect the male camlock as directed in the assembly instructions using a screwdriver.

### Step 2

Insert the female camlock as shown in the instructions.

Note: Ensure that the arrow on the top of the camlock points towards the entry hole for the male camlock.

### Step 3

Push the male camlock into every hole.

### Step 4

Turn the female camlock with a screwdriver.

You should feel a click when the camlock is locked in place.

The joint is now secure.

For how to use camlocks watch our video:

www.youtube.com/ watch?v=tBMdYxtpu88