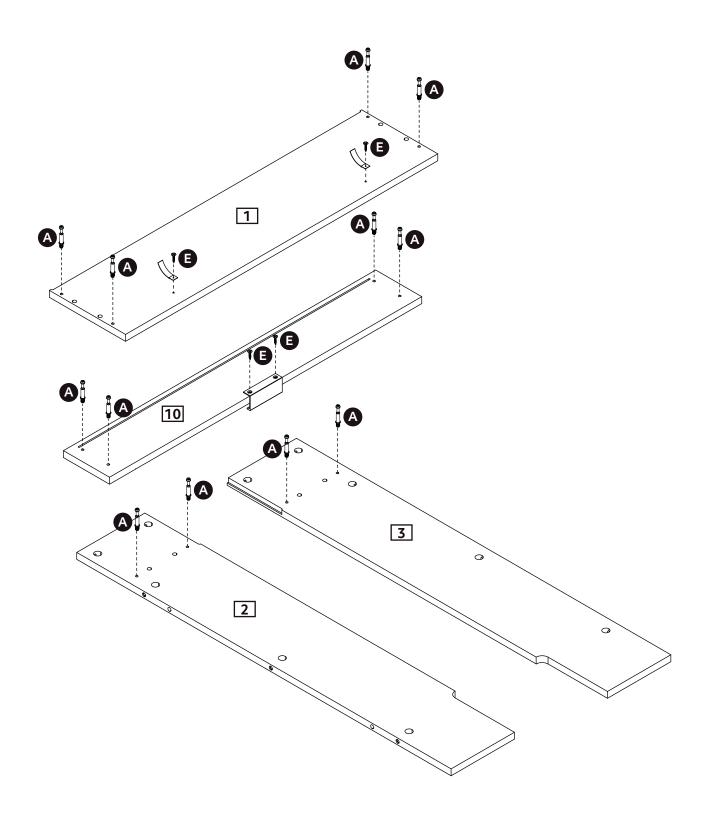

## Panel List

| Top panel               | 78 x 19 x 1.5 cm                                                                                                                                                                                                                                  | x 1                                                                                                                                                                                                                                                                                                                                                                                                                                                                                                                                                                                                                                                                                            |
|-------------------------|---------------------------------------------------------------------------------------------------------------------------------------------------------------------------------------------------------------------------------------------------|------------------------------------------------------------------------------------------------------------------------------------------------------------------------------------------------------------------------------------------------------------------------------------------------------------------------------------------------------------------------------------------------------------------------------------------------------------------------------------------------------------------------------------------------------------------------------------------------------------------------------------------------------------------------------------------------|
| Left side panel         | 94.5 x 17.8 x 1.2 cm                                                                                                                                                                                                                              | x 1                                                                                                                                                                                                                                                                                                                                                                                                                                                                                                                                                                                                                                                                                            |
| Right side panel        | 94.5 x 17.8 x 1.2 cm                                                                                                                                                                                                                              | x 1                                                                                                                                                                                                                                                                                                                                                                                                                                                                                                                                                                                                                                                                                            |
| Horizontal panel        | 75 x 17.5 x 1.2 cm                                                                                                                                                                                                                                | x 1                                                                                                                                                                                                                                                                                                                                                                                                                                                                                                                                                                                                                                                                                            |
| Back panel              | 77 x 14.5 x 0.3 cm                                                                                                                                                                                                                                | x 1                                                                                                                                                                                                                                                                                                                                                                                                                                                                                                                                                                                                                                                                                            |
| Face left side panel    | 82.5 x 6.5 x 1.2 cm                                                                                                                                                                                                                               | x 1                                                                                                                                                                                                                                                                                                                                                                                                                                                                                                                                                                                                                                                                                            |
| Face right side panel   | 82.5 x 6.5 x 1.2 cm                                                                                                                                                                                                                               | x 1                                                                                                                                                                                                                                                                                                                                                                                                                                                                                                                                                                                                                                                                                            |
| Face support bar        | 64.7 x 5.5 x 1.2 cm                                                                                                                                                                                                                               | x 1                                                                                                                                                                                                                                                                                                                                                                                                                                                                                                                                                                                                                                                                                            |
| Face decorate panel     | 64.7 x 54 x 1.2 cm                                                                                                                                                                                                                                | x 1                                                                                                                                                                                                                                                                                                                                                                                                                                                                                                                                                                                                                                                                                            |
| Drawer face panel       | 78 x 11.5 x1.2 cm                                                                                                                                                                                                                                 | x 1                                                                                                                                                                                                                                                                                                                                                                                                                                                                                                                                                                                                                                                                                            |
| Drawer left side panel  | 17.2 x 10 x1.2 cm                                                                                                                                                                                                                                 | x 1                                                                                                                                                                                                                                                                                                                                                                                                                                                                                                                                                                                                                                                                                            |
| Drawer right side panel | 17.2 x 10 x1.2 cm                                                                                                                                                                                                                                 | x 1                                                                                                                                                                                                                                                                                                                                                                                                                                                                                                                                                                                                                                                                                            |
| Drawer back panel       | 72.4 x 10 x 1.2 cm                                                                                                                                                                                                                                | x 1                                                                                                                                                                                                                                                                                                                                                                                                                                                                                                                                                                                                                                                                                            |
| Drawer bottom panel     | 73.3 x 16.8 x 0.3 cm                                                                                                                                                                                                                              | x 1                                                                                                                                                                                                                                                                                                                                                                                                                                                                                                                                                                                                                                                                                            |
| Face support bar        | 64.7 x 12.5 x 1.2 cm                                                                                                                                                                                                                              | x 1                                                                                                                                                                                                                                                                                                                                                                                                                                                                                                                                                                                                                                                                                            |
|                         | Left side panel Right side panel Horizontal panel Back panel Face left side panel Face right side panel Face support bar Face decorate panel Drawer face panel Drawer left side panel Drawer right side panel Drawer back panel Drawer back panel | Left side panel       94.5 x 17.8 x 1.2 cm         Right side panel       94.5 x 17.8 x 1.2 cm         Horizontal panel       75 x 17.5 x 1.2 cm         Back panel       77 x 14.5 x 0.3 cm         Face left side panel       82.5 x 6.5 x 1.2 cm         Face right side panel       82.5 x 6.5 x 1.2 cm         Face support bar       64.7 x 5.5 x 1.2 cm         Face decorate panel       64.7 x 54 x 1.2 cm         Drawer face panel       78 x 11.5 x1.2 cm         Drawer left side panel       17.2 x 10 x1.2 cm         Drawer right side panel       17.2 x 10 x1.2 cm         Drawer back panel       72.4 x 10 x 1.2 cm         Drawer bottom panel       73.3 x 16.8 x 0.3 cm |