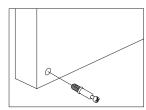

An attachment device is provided with your product, however you will need to source suitable fixings for your wall type. If in doubt, please consult a qualified tradesperson.

Always ensure the wall to be drilled is free from hidden electrical wires, water and gas pipes.

### A Guide to Wall Mounting & Fixings

Failure of the product due to using the incorrect fixings is the responsibility of the installer.

Important: when drilling into walls always check that there are no hidden wires or pipes etc.

Make sure that the screws and wall plugs being used are suitable for supporting your unit. Consult a qualified tradesperson if you are unsure.