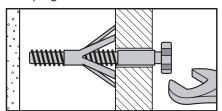

No. 2 "Plasterboard" wall plug

For use when attaching light loads onto plasterboard partitions.

No. 4 "Cavity Fixing - Heavy Duty" wall plug

For use when fitting or supporting heavy loads such as shelving, wall cabinets and coat racks.