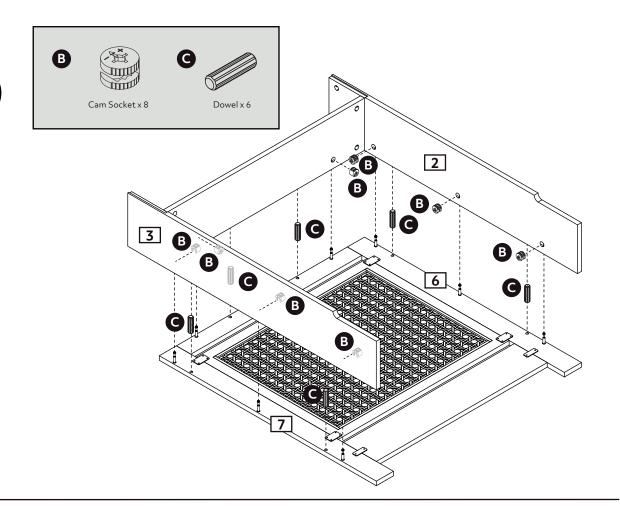

## **Fittings**

### Please check that you have all the fittings listed below:

NOTE: The quantities below are the correct amount to complete the assembly. In some cases more fittings may be supplied than required.

## Using camlocks

### Step 1

Connect the male camlock as directed in the assembly instructions using a screwdriver.

### Step 2

Insert the female camlock as shown in the instructions.

Note: Ensure that the arrow on the top of the camlock points towards the entry hole for the male camlock.

### Step 3

Push the male camlock into every hole.

### Step 4

Turn the female camlock with a screwdriver.

You should feel a click when the camlock is locked in place.

The joint is now secure.

For how to use camlocks watch our video:

www.youtube.com/ watch?v=tBMdYxtpu88