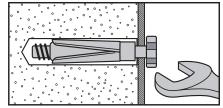

No. 2 "Plasterboard" wall plug

For use when attaching light loads onto plasterboard partitions.

No. 4 "Cavity Fixing - Heavy Duty" wall plug

For use when fitting or supporting heavy loads such as shelving, wall cabinets and coat racks.