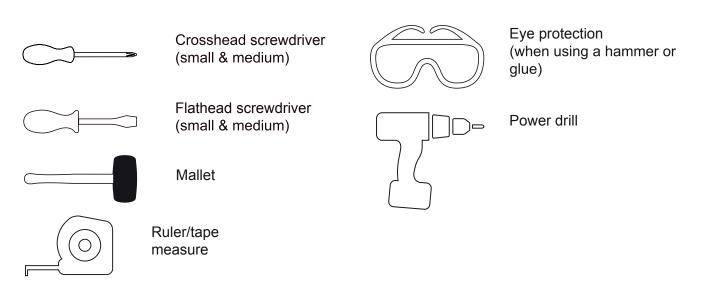

let children climb or hang on drawers, doors or shelves.
- · Place the heaviest items in the lower drawers or shelves.
- Do not place TV's or other heavy objects on top of this product, unless it has been specifically designed to support them.
- Never open more than one drawer at a time.

An attachment device is provided with your product, however you will need to source suitable fixings for your wall type. If in doubt, please consult a qualified tradesperson.

Always ensure the wall to be drilled is free from hidden electrical wires, water and gas pipes.

## **Fittings**

### Please check that you have all the fittings listed below:

NOTE: The quantities below are the correct amount to complete the assembly. In some cases more fittings may be supplied than required.



## Tools required



## **Panels**



## Panel List

| Top panel               | 78 x 19 x 1.5 cm                                                                                                                                                                                                                                  | x 1