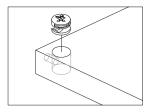

## Using camlocks

### Step 1

Connect the male camlock as directed in the assembly instructions using a screwdriver.

### Step 2

Insert the female camlock as shown in the instructions.

Note: Ensure that the arrow on the top of the camlock points towards the entry hole for the male camlock.

### Step 3

Push the male camlock into every hole.

### Step 4

Turn the female camlock with a screwdriver.

You should feel a click when the camlock is locked in place.

The joint is now secure.

For how to use camlocks watch our video:

www.youtube.com/ watch?v=tBMdYxtpu88