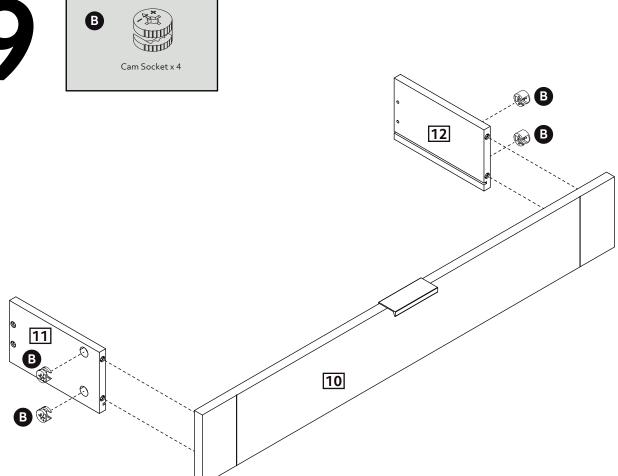

## Using camlocks

### Step 1

Connect the male camlock as directed in the assembly instructions using a screwdriver.

### Step 2

Insert the female camlock as shown in the instructions.

Note: Ensure that the arrow on the top of the camlock points towards the entry hole for the male camlock.

### Step 3

Push the male camlock into every hole.

### Step 4

Turn the female camlock with a screwdriver.

You should feel a click when the camlock is locked in place.

The joint is now secure.

For how to use camlocks watch our video:

www.youtube.com/ watch?v=tBMdYxtpu88