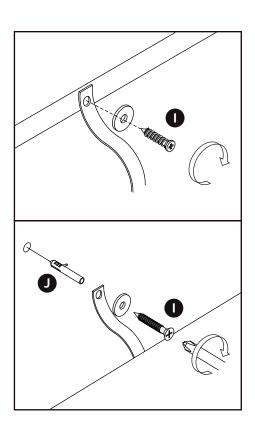

An attachment device is provided with your product, however you will need to source suitable fixings for your wall type. If in doubt, please consult a qualified tradesperson.

Always ensure the wall to be drilled is free from hidden electrical wires, water and gas pipes.

### A Guide to Wall Mounting & Fixings

#### Important note:

If plastic wall plugs (rawl plugs) are supplied with your product, eq:

these are suitable for use in masonry walls

If you are in any doubt about the correct wall plugs for your wall, seek professional advice.

Failure of the product due to using the incorrect fixings is the responsibility of the installer.

Important: when drilling into walls always check that there are no hidden wires or pipes etc.

Make sure that the screws and wall plugs being used are suitable for supporting your unit. Consult a qualified tradesperson if you are unsure.

Hints:

- 1. General rule: always use a larger screw and wall plug if you are not sure.
- 2. Ensure you use the recommended drill bit to match the wall plug and hole size.
- 3. Ensure you drill the hole horizontally; do not force the drill or enlarge the hole.
- 4. Take extra care when drilling high walls, ceilings and ceramic tiles. Ensure wall plugs are inserted beyond the thickness of the ceramic tiles to avoid the tiles splitting or cracking.
- 5. Ensure wall plugs are well fitted and are a tight fit in the drilled hole.