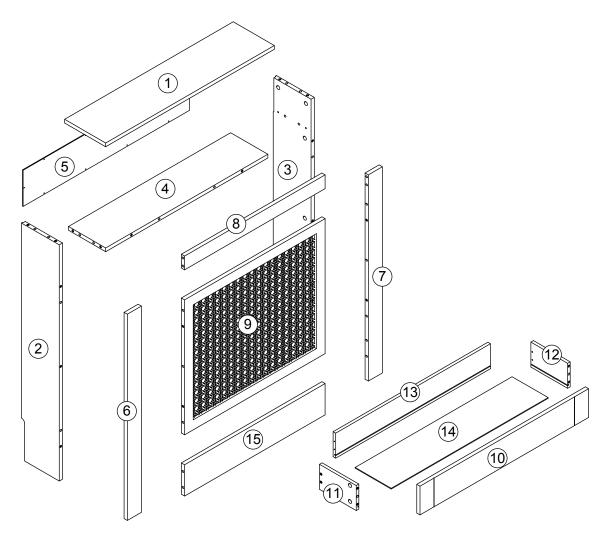

## **Panels**

## Panel List

| Top panel               | 78 x 19 x 1.5 cm                                                                                                                                                                                                                                  | x 1                                                                                                                                                                                                                                                                                                                                                                                                                                                                                                                                                                                                                                                                                            |
|-------------------------|---------------------------------------------------------------------------------------------------------------------------------------------------------------------------------------------------------------------------------------------------|------------------------------------------------------------------------------------------------------------------------------------------------------------------------------------------------------------------------------------------------------------------------------------------------------------------------------------------------------------------------------------------------------------------------------------------------------------------------------------------------------------------------------------------------------------------------------------------------------------------------------------------------------------------------------------------------|
| Left side panel         | 94.5 x 17.8 x 1.2 cm                                                                                                                                                                                                                              | x 1                                                                                                                                                                                                                                                                                                                                                                                                                                                                                                                                                                                                                                                                                            |
| Right side panel        | 94.5 x 17.8 x 1.2 cm                                                                                                                                                                                                                              | x 1                                                                                                                                                                                                                                                                                                                                                                                                                                                                                                                                                                                                                                                                                            |
| Horizontal panel        | 75 x 17.5 x 1.2 cm                                                                                                                                                                                                                                | x 1                                                                                                                                                                                                                                                                                                                                                                                                                                                                                                                                                                                                                                                                                            |
| Back panel              | 77 x 14.5 x 0.3 cm                                                                                                                                                                                                                                | x 1                                                                                                                                                                                                                                                                                                                                                                                                                                                                                                                                                                                                                                                                                            |
| Face left side panel    | 82.5 x 6.5 x 1.2 cm                                                                                                                                                                                                                               | x 1                                                                                                                                                                                                                                                                                                                                                                                                                                                                                                                                                                                                                                                                                            |
| Face right side panel   | 82.5 x 6.5 x 1.2 cm                                                                                                                                                                                                                               | x 1                                                                                                                                                                                                                                                                                                                                                                                                                                                                                                                                                                                                                                                                                            |
| Face support bar        | 64.7 x 5.5 x 1.2 cm                                                                                                                                                                                                                               | x 1                                                                                                                                                                                                                                                                                                                                                                                                                                                                                                                                                                                                                                                                                            |
| Face decorate panel     | 64.7 x 54 x 1.2 cm                                                                                                                                                                                                                                | x 1                                                                                                                                                                                                                                                                                                                                                                                                                                                                                                                                                                                                                                                                                            |
| Drawer face panel       | 78 x 11.5 x1.2 cm                                                                                                                                                                                                                                 | x 1                                                                                                                                                                                                                                                                                                                                                                                                                                                                                                                                                                                                                                                                                            |
| Drawer left side panel  | 17.2 x 10 x1.2 cm                                                                                                                                                                                                                                 | x 1                                                                                                                                                                                                                                                                                                                                                                                                                                                                                                                                                                                                                                                                                            |
| Drawer right side panel | 17.2 x 10 x1.2 cm                                                                                                                                                                                                                                 | x 1                                                                                                                                                                                                                                                                                                                                                                                                                                                                                                                                                                                                                                                                                            |
| Drawer back panel       | 72.4 x 10 x 1.2 cm                                                                                                                                                                                                                                | x 1                                                                                                                                                                                                                                                                                                                                                                                                                                                                                                                                                                                                                                                                                            |
| Drawer bottom panel     | 73.3 x 16.8 x 0.3 cm                                                                                                                                                                                                                              | x 1                                                                                                                                                                                                                                                                                                                                                                                                                                                                                                                                                                                                                                                                                            |
| Face support bar        | 64.7 x 12.5 x 1.2 cm                                                                                                                                                                                                                              | x 1                                                                                                                                                                                                                                                                                                                                                                                                                                                                                                                                                                                                                                                                                            |
|                         | Left side panel Right side panel Horizontal panel Back panel Face left side panel Face right side panel Face support bar Face decorate panel Drawer face panel Drawer left side panel Drawer right side panel Drawer back panel Drawer back panel | Left side panel       94.5 x 17.8 x 1.2 cm         Right side panel       94.5 x 17.8 x 1.2 cm         Horizontal panel       75 x 17.5 x 1.2 cm         Back panel       77 x 14.5 x 0.3 cm         Face left side panel       82.5 x 6.5 x 1.2 cm         Face right side panel       82.5 x 6.5 x 1.2 cm         Face support bar       64.7 x 5.5 x 1.2 cm         Face decorate panel       64.7 x 54 x 1.2 cm         Drawer face panel       78 x 11.5 x1.2 cm         Drawer left side panel       17.2 x 10 x1.2 cm         Drawer right side panel       17.2 x 10 x1.2 cm         Drawer back panel       72.4 x 10 x 1.2 cm         Drawer bottom panel       73.3 x 16.8 x 0.3 cm |