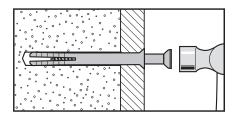

#### Important note:

If plastic wall plugs (rawl plugs) are supplied with your product, eq:

these are suitable for use in masonry walls

If you are in any doubt about the correct wall plugs for your wall, seek professional advice.

Failure of the product due to using the incorrect fixings is the responsibility of the installer.

Important: when drilling into walls always check that there are no hidden wires or pipes etc.

Make sure that the screws and wall plugs being used are suitable for supporting your unit. Consult a qualified tradesperson if you are unsure.