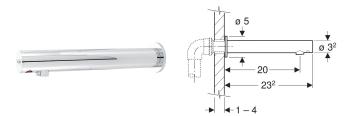

### **APPLICATION PURPOSES**

- For public and semipublic areas
- For panelling thickness 10-40 mm

#### **CHARACTERISTICS**

- · Automatic flush actuation
- Infrared user detection
- · Power supply via power supply unit or battery
- Volume flow control via tap aerator
- Wall mounting with one connection
- With collar
- · Without interval flush

#### **TECHNICAL DATA**

| Nominal voltage                | 230 V AC  |
|--------------------------------|-----------|
| Operating voltage              | 6 V DC    |
| Operating pressure             | 0.5–5 bar |
| Test pressure, water max.      | 8 bar     |
| Test pressure, air / inert gas | 3 bar     |
| max.                           |           |
| Ambient temperature            | 1-40 °C   |
| Storage temperature            | 5-70 °C   |
| Operating temperature, water   | 60 °C     |
| max.                           |           |
| Flow rate at 3 bar             | 3.8 I/min |