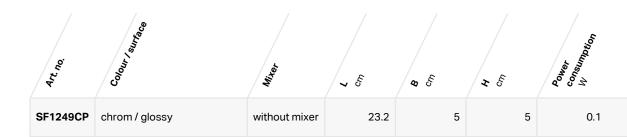

#### **TECHNICAL DATA**

| Nominal voltage                | 230 V AC  |
|--------------------------------|-----------|
| Operating voltage              | 6 V DC    |
| Operating pressure             | 0.5–5 bar |
| Test pressure, water max.      | 8 bar     |
| Test pressure, air / inert gas | 3 bar     |
| max.                           |           |
| Ambient temperature            | 1-40 °C   |
| Storage temperature            | 5-70 °C   |
| Operating temperature, water   | 60 °C     |
| max.                           |           |
| Flow rate at 3 bar             | 3.8 I/min |

| Minimum flow pressure | 0.5 bar         |
|-----------------------|-----------------|
| Calculated flow rate  | 0.06 l/s        |
| Product material      | Brass / plastic |