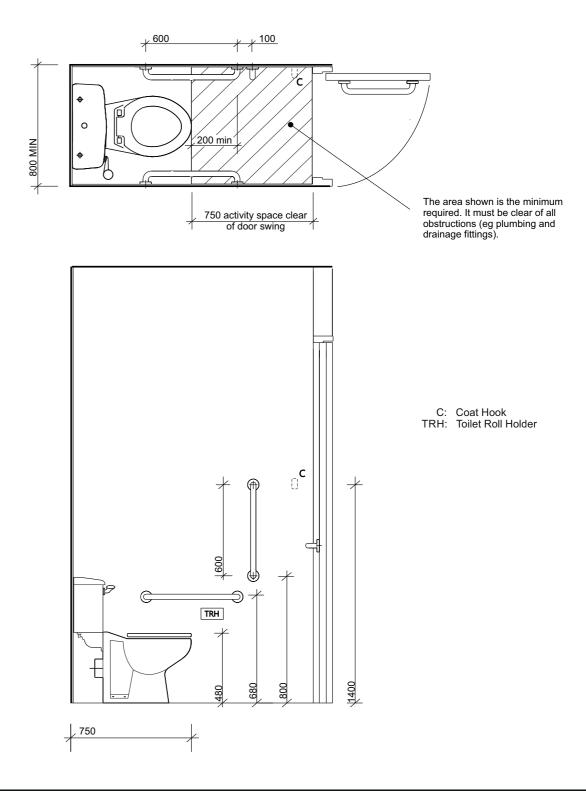

#### LAYOUT AND DIMENSIONS

To be suitable for ambulant disabled users, W.C. Compartments should have at least the equipment, dimensions and layout as shown on the main drawing on page 3. The fixtures and rails included in this pack when installed as shown on the drawing provide the facilities required under Approved Document M of the Building Regulations 2015

W.C. - Fixed to floor using pan to floor fixings provided.

CONCEALED CISTERN - Is designed to be fixed and plumbed in the duct behind the cubical wall. Secure using suitable rust resistant screws (not provided).

STRAIGHT RAILS - Secured to wall using appropriate screws and plugs - (not provided).

If in doubt over fixing, you should refer to a specialist fixing supplier such as Fischer Fixings: Help line Number 01491 827900.

#### 6 Ltr FLUSH

The syphon is pre-set to deliver a 6ltr flush.

DRAWING No:-A25840

- COAT HOOK MOUNTED ON THE SIDE WALL ( MARKED C ON THE DRAWING) 1400mm FROM THE FLOOR.
- TOILET ROLL HOLDER