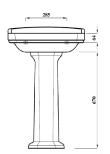

#### **Key product features:**

- Internal overflow
- Chrome effect overflow ring
- CE Compliant
- Traditional design

| 53cm Basin & pedestal | with bottle trap                          |  |  |  |
|-----------------------|-------------------------------------------|--|--|--|
| n/a                   | n/a                                       |  |  |  |
| CS53BA2SET            | CS53BA2BOT                                |  |  |  |
| 24.3                  | 15.5                                      |  |  |  |
| White                 |                                           |  |  |  |
| Vitreous china        |                                           |  |  |  |
| EN14688-CL15          |                                           |  |  |  |
| WBVC2                 |                                           |  |  |  |
| ×                     | ×                                         |  |  |  |
| ✓                     | ×                                         |  |  |  |
| 9.8kg                 | n/a                                       |  |  |  |
| n/a                   |                                           |  |  |  |
| n/a                   | 1kg                                       |  |  |  |
|                       | n/a CS53BA2SET 24.3 Wh Vitreou EN1468 WBV |  |  |  |