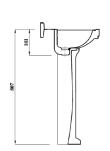

#### **Key product features:**

- Internal overflow
- Chrome effect overflow ring
- CE Compliant
- Traditional design

| 53cm Basin & pedestal | with bottle trap                          |  |  |  |
|-----------------------|-------------------------------------------|--|--|--|
| n/a                   | n/a                                       |  |  |  |
| CS53BA2SET            | CS53BA2BOT                                |  |  |  |
| 24.3                  | 15.5                                      |  |  |  |
| White                 |                                           |  |  |  |
| Vitreous china        |                                           |  |  |  |
| EN14688-CL15          |                                           |  |  |  |
| WBVC2                 |                                           |  |  |  |
| ×                     | ×                                         |  |  |  |
| ✓                     | ×                                         |  |  |  |
| 9.8kg                 | n/a                                       |  |  |  |
| n/a                   |                                           |  |  |  |
| n/a                   | 1kg                                       |  |  |  |
|                       | n/a CS53BA2SET 24.3 Wh Vitreou EN1468 WBV |  |  |  |