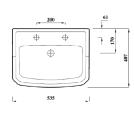

#### **Key product features:**

- Internal overflow
- Chrome effect overflow ring
- CE Compliant
- Traditional design

| 53cm Basin & pedestal | with bottle trap                          |  |  |  |
|-----------------------|-------------------------------------------|--|--|--|
| n/a                   | n/a                                       |  |  |  |
| CS53BA2SET            | CS53BA2BOT                                |  |  |  |
| 24.3                  | 15.5                                      |  |  |  |
| White                 |                                           |  |  |  |
| Vitreous china        |                                           |  |  |  |
| EN14688-CL15          |                                           |  |  |  |
| WBVC2                 |                                           |  |  |  |
| ×                     | ×                                         |  |  |  |
| ✓                     | ×                                         |  |  |  |
| 9.8kg                 | n/a                                       |  |  |  |
| n/a                   |                                           |  |  |  |
| n/a                   | 1kg                                       |  |  |  |
|                       | n/a CS53BA2SET 24.3 Wh Vitreou EN1468 WBV |  |  |  |