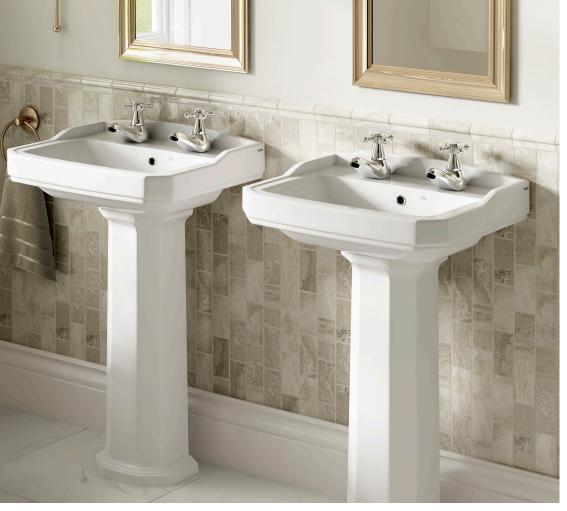

Shown: Twin 53cm basin on full pedestal with basin mixer taps.

CS53BA2SET - TPBUXBASIN

| I/SfB |   |      |   |   |  |
|-------|---|------|---|---|--|
|       | ı | (74) | ı | l |  |

#### Overview:

Where old meets new. Classic styling adds an element of sophistication and elegance.

#### **Key product features:**

- Internal overflow
- Chrome effect overflow ring
- CE Compliant
- Traditional design

| 53cm Basin & pedestal | with bottle trap                          |  |  |  |
|-----------------------|-------------------------------------------|--|--|--|
| n/a                   | n/a                                       |  |  |  |
| CS53BA2SET            | CS53BA2BOT                                |  |  |  |
| 24.3                  | 15.5                                      |  |  |  |
| White                 |                                           |  |  |  |
| Vitreous china        |                                           |  |  |  |
| EN14688-CL15          |                                           |  |  |  |
| WBVC2                 |                                           |  |  |  |
| ×                     | ×                                         |  |  |  |
| ✓                     | ×                                         |  |  |  |
| 9.8kg                 | n/a                                       |  |  |  |
| n/a                   |                                           |  |  |  |
| n/a                   | 1kg                                       |  |  |  |
|                       | n/a CS53BA2SET 24.3 Wh Vitreou EN1468 WBV |  |  |  |

#### Special notes:

Basin includes internal overflow and features a hole for a chain stay and plug