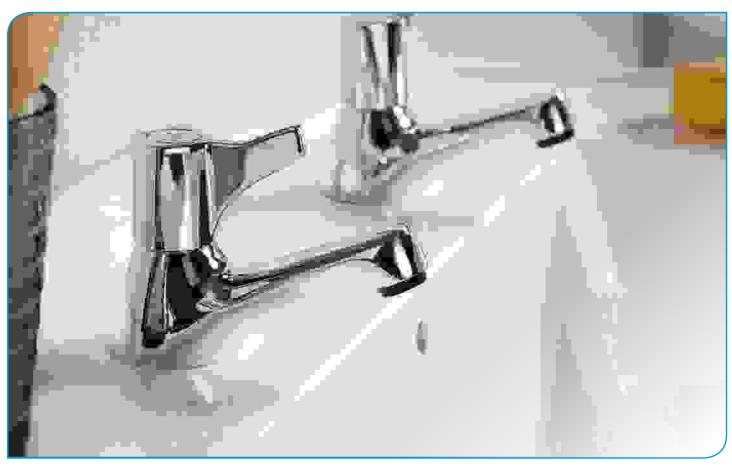

# **Exe Tap Range**

Basin Tap Pair with Lever

Basin Tap Pair UNEXTPBAS

Bath Tap Pair with Lever

Bath Tap Pair UNEXTPBTH

#### Features:

- Robust bathroom products with ceramic disc flow controls and suitable for all types of systems
- Ideal choice for direct replacement of old taps & showers, minimising down time and offering peace of mind
- Available with standard or lever controls to suit the particular needs of the household/tenants

- Suitable for all types of hot water systems
- Good flow rates, even on a gravity system
- Durable design including ceramic disc flow control
- Lever handle option is easy to grip and turn
- Contemporary twist on a classic design
- Co-ordinating chrome indices with etched H & C
- Metal backnuts for secure fixing