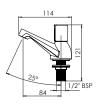

### Specification:

|                           | Bar Mixer            | Bath Shower Mixer  |
|---------------------------|----------------------|--------------------|
| Temperature Control       | Thermostatic         | Manual             |
| Inlet Fittings            | n/a                  | Metal Back Nuts    |
| Inlet Connection          | 3/4" flat face union | 3/4" BSP male      |
| Outlet Connection         | 1/2" BSP male        | 1/2" BSP male      |
| Maximum Running Pressure* | 5 bar                | 5 bar              |
| Minimum Running Pressure* | 0.1 bar              | 0.2 bar            |
| Flow Rate (min pressure)  | 5 l/min              | 15 l/min Bath fill |
| Flow Rate 3 bar           | 30 l/min             | 90 l/min Bath fill |