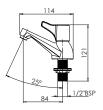

### Specification:

|                           | Bar Mixer            | Bath Shower Mixer  |
|---------------------------|----------------------|--------------------|
| Temperature Control       | Thermostatic         | Manual             |
| Inlet Fittings            | n/a                  | Metal Back Nuts    |
| Inlet Connection          | 3/4" flat face union | 3/4" BSP male      |
| Outlet Connection         | 1/2" BSP male        | 1/2" BSP male      |
| Maximum Running Pressure* | 5 bar                | 5 bar              |
| Minimum Running Pressure* | 0.1 bar              | 0.2 bar            |
| Flow Rate (min pressure)  | 5 l/min              | 15 l/min Bath fill |
| Flow Rate 3 bar           | 30 l/min             | 90 l/min Bath fill |

\*A minimum flow rate of 8 l/min is required from each inlet pipe at the specified pressure - check before fitting the mixer valve