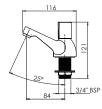

# **Exe Tap Range**

Basin Tap Pair with Lever

Basin Tap Pair UNEXTPBAS

Bath Tap Pair with Lever

Bath Tap Pair UNEXTPBTH

#### Features:

- Robust bathroom products with ceramic disc flow controls and suitable for all types of systems
- Ideal choice for direct replacement of old taps & showers, minimising down time and offering peace of mind
- Available with standard or lever controls to suit the particular needs of the household/tenants

- Suitable for all types of hot water systems
- Good flow rates, even on a gravity system
- Durable design including ceramic disc flow control
- Lever handle option is easy to grip and turn
- Contemporary twist on a classic design
- Co-ordinating chrome indices with etched H & C
- Metal backnuts for secure fixing