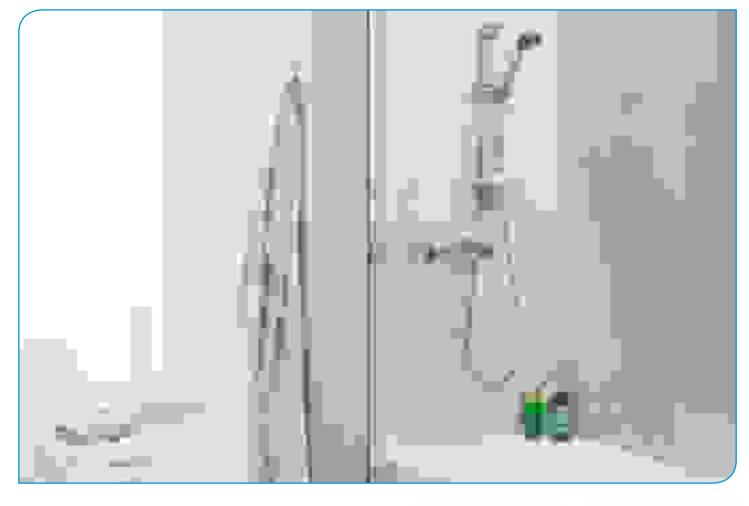

## **Exe Mixer Range**

Thermostatic Mixer Shower

Bar Mixer Shower with Lever UNEXTHBMINC

Bar Mixer Shower **UNEXTHBM** 

Bath Shower Mixer with Lever with hose, wall holder and handset **UNEXBSMINC** 

Bath Shower Mixer with hose, wall holder and handset **UNEXBSM** 

#### **Features:**

- Separate temperature and flow controls
- Push button temperature override (Bar mixers only)
- All water pressure systems
- 3 spray pattern shower head
- 150 pipe inlet centres (mm) Bar mixer
- 180 pipe inlet centres (mm) Bath shower mixer
- 5 year guarantee
- WRAS Approval (on valves only)

### Specification:

|                           | Bar Mixer            | Bath Shower Mixer  |
|---------------------------|----------------------|--------------------|
| Temperature Control       | Thermostatic         | Manual             |
| Inlet Fittings            | n/a                  | Metal Back Nuts    |
| Inlet Connection          | 3/4" flat face union | 3/4" BSP male      |
| Outlet Connection         | 1/2" BSP male        | 1/2" BSP male      |
| Maximum Running Pressure* | 5 bar                | 5 bar              |
| Minimum Running Pressure* | 0.1 bar              | 0.2 bar            |
| Flow Rate (min pressure)  | 5 l/min              | 15 l/min Bath fill |
| Flow Rate 3 bar           | 30 l/min             | 90 l/min Bath fill |