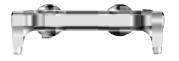

## **Exe Mixer Range**

Thermostatic Mixer Shower

Bar Mixer Shower with Lever UNEXTHBMINC

Bar Mixer Shower **UNEXTHBM** 

Bath Shower Mixer with Lever with hose, wall holder and handset **UNEXBSMINC** 

Bath Shower Mixer with hose, wall holder and handset **UNEXBSM** 

#### **Features:**

- Separate temperature and flow controls
- Push button temperature override (Bar mixers only)
- All water pressure systems
- 3 spray pattern shower head
- 150 pipe inlet centres (mm) Bar mixer
- 180 pipe inlet centres (mm) Bath shower mixer
- 5 year guarantee
- WRAS Approval (on valves only)

### Specification:

|                           | Bar Mixer            | Bath Shower Mixer  |
|---------------------------|----------------------|--------------------|
| Temperature Control       | Thermostatic         | Manual             |
| Inlet Fittings            | n/a                  | Metal Back Nuts    |
| Inlet Connection          | 3/4" flat face union | 3/4" BSP male      |
| Outlet Connection         | 1/2" BSP male        | 1/2" BSP male      |
| Maximum Running Pressure* | 5 bar                | 5 bar              |
| Minimum Running Pressure* | 0.1 bar              | 0.2 bar            |
| Flow Rate (min pressure)  | 5 l/min              | 15 l/min Bath fill |
| Flow Rate 3 bar           | 30 l/min             | 90 l/min Bath fill |