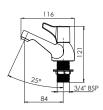

### Specification:

|                           | Bar Mixer            | Bath Shower Mixer  |
|---------------------------|----------------------|--------------------|
| Temperature Control       | Thermostatic         | Manual             |
| Inlet Fittings            | n/a                  | Metal Back Nuts    |
| Inlet Connection          | 3/4" flat face union | 3/4" BSP male      |
| Outlet Connection         | 1/2" BSP male        | 1/2" BSP male      |
| Maximum Running Pressure* | 5 bar                | 5 bar              |
| Minimum Running Pressure* | 0.1 bar              | 0.2 bar            |
| Flow Rate (min pressure)  | 5 l/min              | 15 l/min Bath fill |
| Flow Rate 3 bar           | 30 l/min             | 90 l/min Bath fill |