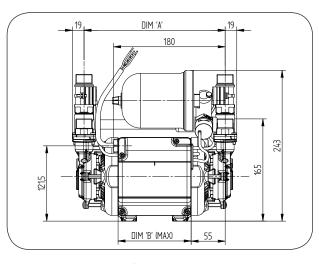

| Pump Description | Dim. 'A' | Dim. 'B' |
|------------------|----------|----------|
| 1.5 bar Twin     | 227 mm   | 119 mm   |
| 2.0 bar Twin     | 227 mm   | 119 mm   |
| 3.0 bar Twin     | 227 mm   | 119 mm   |
| 4.0 bar Twin     | 262 mm   | 154 mm   |
| 4.5 bar Twin     | 272 mm   | 164 mm   |