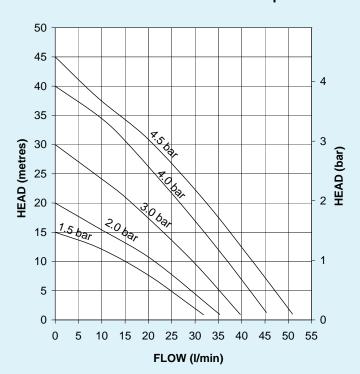

# Monsoon Universal Twin Pumps

| System Booster Pumps                                                                |                                                                 | 1.5 bar<br>Twin<br>46505 | 2.0 bar<br>Twin<br>46480 | 3.0 bar<br>Twin<br>46410 | 4.0 bar<br>Twin<br>46411 | 4.5 bar<br>Twin<br>46412 |
|-------------------------------------------------------------------------------------|-----------------------------------------------------------------|--------------------------|--------------------------|--------------------------|--------------------------|--------------------------|
| Performance (bar) @ 9 l/min (one shower)                                            |                                                                 | 1.3                      | 1.5                      | 2.5                      | 3.5                      | 3.8                      |
| Performance (bar) @ 18 l/min (two showers)                                          |                                                                 | 0.8                      | 1.1                      | 1.9                      | 2.8                      | 3.2                      |
| Maximum Flow Litres Per Minute                                                      |                                                                 | 32                       | 35                       | 40                       | 45                       | 51                       |
| Maximum Head Valve Closed (bar)                                                     |                                                                 | 1.5                      | 2.0                      | 3.0                      | 4.0                      | 4.5                      |
| Maximum Inlet Static Head (Metres)                                                  |                                                                 | 8                        | 8                        | 8                        | 12                       | 12                       |
| Hoses                                                                               | G ¾ " Female x 22 mm Push-in c/w isolating valves x 305 mm long | ✓                        | ✓                        | ✓                        | ✓                        | ✓                        |
| G ¾ " Male Pump Connections                                                         |                                                                 | ✓                        | ✓                        | ✓                        | ✓                        | ✓                        |
| Inlet Strainer                                                                      |                                                                 | ✓                        | ✓                        | ✓                        | ✓                        | ✓                        |
| Stuart Hard Faced Mechanical Seal                                                   |                                                                 | ✓                        | ✓                        | ✓                        | ✓                        | ✓                        |
| WRAS Approved 65°C max                                                              |                                                                 | ✓                        | ✓                        | ✓                        | ✓                        | ✓                        |
| Flow Switch Sensitivity approx. 0.6 l/min                                           |                                                                 | ✓                        | ✓                        | ✓                        | ✓                        | ✓                        |
| Pressure Switch                                                                     |                                                                 | ✓                        | ✓                        | ✓                        | ✓                        | ✓                        |
| PCB                                                                                 | Run On Timer 3 Sec                                              | ✓                        | ✓                        | ✓                        | ✓                        | ✓                        |
| ГСВ                                                                                 | Dry Run Protection                                              | ✓                        | ✓                        | ✓                        | ✓                        | ✓                        |
| Power Supply 230/1/50                                                               |                                                                 | ✓                        | ✓                        | ✓                        | ✓                        | ✓                        |
| Enclos                                                                              | Enclosure Rating BS EN 60529                                    |                          | IPX4                     | IPX4                     | IPX4                     | IPX4                     |
| Motor Type, Induction, Permanent Capacitor,<br>Auto Resetting Protective Thermotrip |                                                                 | ✓                        | ✓                        | ✓                        | ✓                        | ✓                        |
| Power Consumption (Watts)                                                           |                                                                 | 355                      | 435                      | 655                      | 875                      | 1135                     |
| Full Load Amps                                                                      |                                                                 | 1.5                      | 1.9                      | 2.9                      | 3.9                      | 5.1                      |
| Fuse Rating Amps                                                                    |                                                                 | 5                        | 5                        | 5                        | 13                       | 13                       |
| Pre-Wired                                                                           |                                                                 | ✓                        | ✓                        | ✓                        | ✓                        | ✓                        |
| Duty Rating Continuous (S1) @ 9 l/min and above                                     |                                                                 | ✓                        | ✓                        | ✓                        | ✓                        | ✓                        |
| Length mm                                                                           |                                                                 | 265                      | 265                      | 265                      | 300                      | 310                      |
| Width mm                                                                            |                                                                 | 162                      | 162                      | 162                      | 162                      | 162                      |
| Height mm without flexibles                                                         |                                                                 | 243                      | 243                      | 243                      | 243                      | 243                      |
| Gross Weight Packed (kg)                                                            |                                                                 | 9.2                      | 9.2                      | 10.4                     | 12.5                     | 13.3                     |