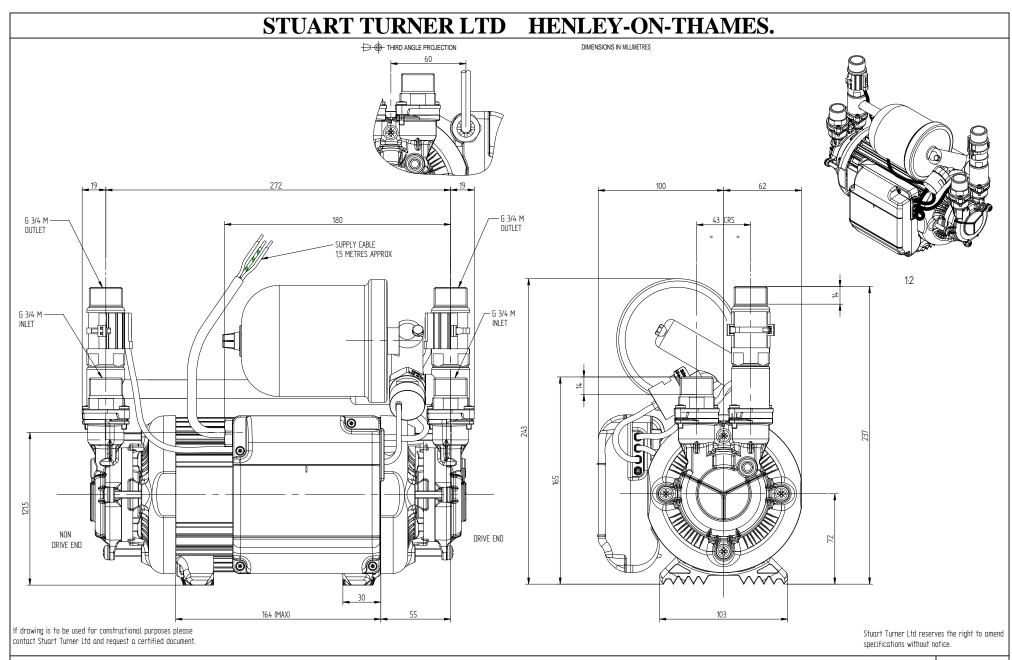

Stuart Turner Ltd own the copyright within this document. The document may be printed for personal use only. The document must not be altered, reproduced or utilized in any way without written permision from Stuart Turner Ltd, Henley-on-Thames, Oxon, Uk.

GENERAL ARRANGEMENT OF A MONSOON UNIVERSAL 4.5 bar TWIN

W41197

DATE: 03/12/09

## **Check out our full range of Showers**

| Digital Showers |
|-----------------|
| Mixer Showers   |
| Power Showers   |
| Smart Showers   |
|                 |

**Shower Towers** 

**Electric Showers** 

## **From Top Shower Brands**

Mira Showers

**Aqualisa Showers** 

**Triton Showers** 

**Gainsborough Showers** 

## Shower Pumps can upgrade your showering experience even more

**Stuart Turner Shower Pumps** 

Salamander Shower Pumps

**Grundfos Sho