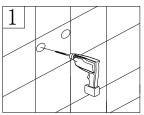

## Steps:

- 1. Drill the holes in the wall.
- 2. Insert the wall plugs inside the holes.
- 3. Tighten the screws to the wall with wall mounting brackets.