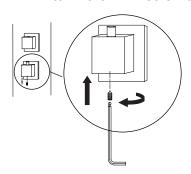

#### ① Take off cap

③ Take off head

(5) Unscrew the brass ring from the valve using the tool

② Loosen HEX screw off with hexagonal wrench

4 Take off ring

⑥ Remove the valve and clean: Run under warm water and use a toothbrush or similar to remove any debris or limescale