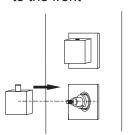

#### Red color in a straight line

⑤ Use hexagonal wrench to fix the HEX screw tightly

② Put brass ring on top of valve

④ Press the button on the valve and put on the head as below ensuring the screw hole pointing to the front