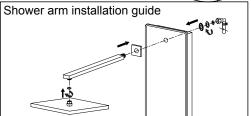

### INSTALLATION

**Shower Panel** 



## FOR INSTALLATION YOU WILL REQUIRE



Note: Always check the walls for pipes and wires before drilling.

## Steps:







- 1. Drill the holes in the wall.
- 2. Insert the wall plugs inside the holes.
- 3. Tighten the screws to the wall with wall mounting brackets.



#### Note!

Before assembly, flush the water supply pipes thoroughly to remove debris(allow the water to run with the main stopcock open for about 3 mins), otherwise dirt particles might affect the function of the shower panel!

Shower holder installation guide







Note: No harsh abrasive cleaning agents or materials can be used. Use a clean damp cloth only.



# NOTE: PLEASE CARRY OUT THE FOLLOWING STEPS, IF CLEANING /MAINTENANCE IS REQUIRED

## Removal process

#### ① Take off cap



③ Take off head



(5) Unscrew the brass ring from the valve using the tool



② Loosen HEX screw off with hexagonal wrench



4 Take off ring



⑥ Remove the valve and clean: Run under warm water and use a toothbrush or similar to remove any debris or limescale



#### Installation process

#### ① Put the valve back



③ Put ring in place

#### Red color in a straight line



⑤ Use hexagonal wrench to fix the HEX screw tightly



② Put brass ring on top of valve



④ Press the button on the valve and put on the head as below ensuring the screw hole pointing to the