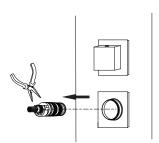

#### Installation process

#### ① Put the valve back

③ Put ring in place

#### Red color in a straight line

⑤ Use hexagonal wrench to fix the HEX screw tightly

② Put brass ring on top of valve

④ Press the button on the valve and put on the head as below ensuring the screw hole pointing to the front