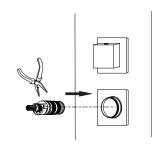

#### Installation process

#### ① Put the valve back

③ Put ring in place

#### Red color in a straight line

⑤ Use hexagonal wrench to fix the HEX screw tightly

② Put brass ring on top of valve

④ Press the button on the valve and put on the head as below ensuring the screw hole pointing to the front

6 Put on cap