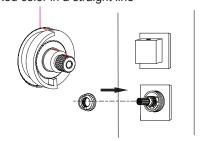

#### Red color in a straight line

⑤ Use hexagonal wrench to fix the HEX screw tightly

② Put brass ring on top of valve

④ Press the button on the valve and put on the head as below ensuring the screw hole pointing to the front