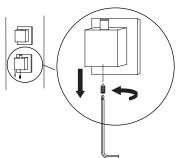

## Steps:

- 1. Drill the holes in the wall.
- 2. Insert the wall plugs inside the holes.
- 3. Tighten the screws to the wall with wall mounting brackets.