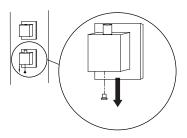

# INSTALLATION

**Shower Panel** 



## FOR INSTALLATION YOU WILL REQUIRE



Note: Always check the walls for pipes and wires before drilling.

## Steps:







- 1. Drill the holes in the wall.
- 2. Insert the wall plugs inside the holes.
- 3. Tighten the screws to the wall with wall mounting brackets.



#### Note!

Before assembly, flush the water supply pipes thoroughly to remove debris(allow the water to run with the main stopcock open for about 3 mins), otherwise dirt particles might affect the function of the shower panel!

Shower holder installation guide







Note: No harsh abrasive cleaning agents or materials can be used. Use a clean damp cloth only.



# NOTE: PLEASE CARRY OUT THE FOLLOWING STEPS, IF CLEANING /MAINTENANCE IS REQUIRED

## Removal process

#### ① Take off cap



③ Take off head



(5) Unscrew the brass ring from the valve using the tool



② Loosen HEX screw off with hexagonal wrench



4 Take off ring



⑥ Remove the valve and clean: Run under warm water and use a toothbrush or similar to remove any debris or limescale



#### Installation process

#### ① Put the valve back



③ Put ring in place

#### Red color in a straight line



⑤ Use hexagonal wrench to fix the HEX screw tightly



② Put brass ring on top of valve



④ Press the button on the valve and put on the head as below ensuring the screw hole pointing to the front



6 Put on cap



# **Check out our full range of Showers**

| Digital Showers |
|-----------------|
| Mixer Showers   |
| Power Showers   |
| Smart Showers   |
|                 |

**Shower Towers** 

**Electric Shower