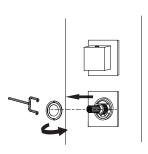

#### ① Take off cap

③ Take off head

(5) Unscrew the brass ring from the valve using the tool

② Loosen HEX screw off with hexagonal wrench

4 Take off ring

⑥ Remove the valve and clean: Run under warm water and use a toothbrush or similar to remove any debris or limescale

#### Red color in a straight line

⑤ Use hexagonal wrench to fix the HEX screw tightly

② Put brass ring on top of valve

④ Press the button on the valve and put on the head as below ensuring the screw hole pointing to the front