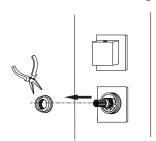

## Removal process

#### ① Take off cap

③ Take off head

(5) Unscrew the brass ring from the valve using the tool

② Loosen HEX screw off with hexagonal wrench

4 Take off ring

⑥ Remove the valve and clean: Run under warm water and use a toothbrush or similar to remove any debris or limescale