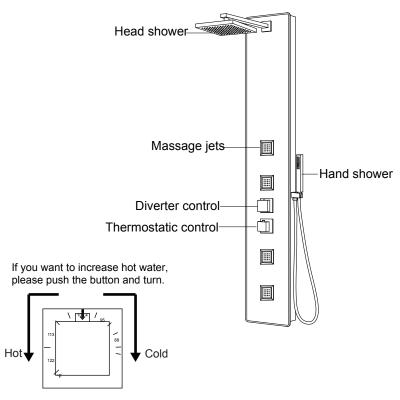

### INSTALLATION

**Shower Panel** 



## FOR INSTALLATION YOU WILL REQUIRE



Note: Always check the walls for pipes and wires before drilling.

## Steps:







- 1. Drill the holes in the wall.
- 2. Insert the wall plugs inside the holes.
- 3. Tighten the screws to the wall with wall mounting brackets.



#### Note!

Before assembly, flush the water supply pipes thoroughly to remove debris(allow the water to run with the main stopcock open for about 3 mins), otherwise dirt particles might affect the function of the shower panel!

Shower holder installation guide







Note: No harsh abrasive cleaning agents or materials can be used. Use a clean damp cloth only.



# NOTE: PLEASE CARRY OUT THE FOLLOWING STEPS, IF CLEANING /MAINTENANCE IS REQUIRED

## Removal process

#### ① Take off cap



③ Take off head



(5) Unscrew th