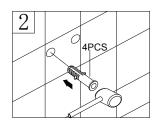

## Steps:

- 1. Drill the holes in the wall.
- 2. Insert the wall plugs inside the holes.
- 3. Tighten the screws to the wall with wall mounting brackets.