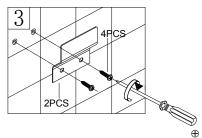

## Steps:

- 1. Drill the holes in the wall.
- 2. Insert the wall plugs inside the holes.
- 3. Tighten the screws to the wall with wall mounting brackets.