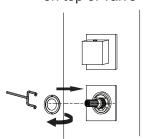

se dirt particles might affect the function of the shower panel!

Shower holder installation guide







Note: No harsh abrasive cleaning agents or materials can be used. Use a clean damp cloth only.



# NOTE: PLEASE CARRY OUT THE FOLLOWING STEPS, IF CLEANING /MAINTENANCE IS REQUIRED

## Removal process

#### ① Take off cap



③ Take off head



(5) Unscrew the brass ring from the valve using the tool



② Loosen HEX screw off with hexagonal wrench



4 Take off ring



⑥ Remove the valve and clean: Run under warm water and use a toothbrush or similar to remove any debris or limescale



#### Installation process

#### ① Put the valve back



③ Put ring in place

#### Red color in a straight line



⑤ Use hexagonal wrench to fix the HEX screw tightly



② Put brass ring on top of valve



④ Press the button on the valve and put on the head as below ensuring the screw hole pointing to the front



6 Put on cap



# **Check out our full range of Showers**

| Digital Showers |
|-----------------|
| Mixer Showers   |
| Power Showers   |
| Smart Showers   |
|                 |

**Shower Towers** 

**Electric Showers** 

# **From Top Shower Brands**

Mira Showers

**Aqualisa Showers** 

**Triton Showers** 

**Gainsborough Showers** 

# Shower Pumps can upgrade your showering experience even more

**Stuart Turner Shower Pumps** 

Salamander Shower Pumps

**Grundfos Shower Pumps**