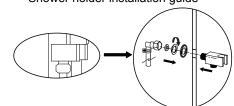

Shower holder installation guide

Note: No harsh abrasive cleaning agents or materials can be used. Use a clean damp cloth only.