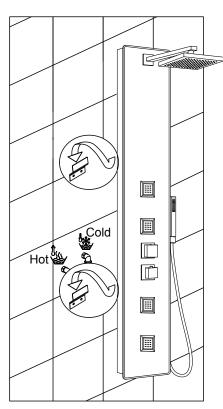

### INSTALLATION

**Shower Panel** 

Shower holder installation guide

Note: No harsh abrasive cleaning agents or materials can be used. Use a clean damp cloth only.