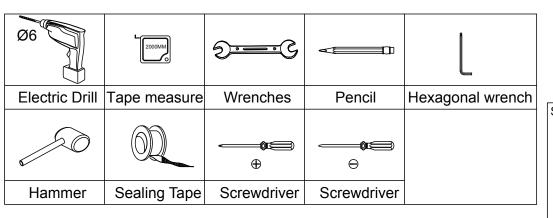

## FOR INSTALLATION YOU WILL REQUIRE

Note: Always check the walls for pipes and wires before drilling.