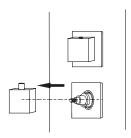

#### ① Take off cap

③ Take off head

(5) Unscrew the brass ring from the valve using the tool

② Loosen HEX screw off with hexagonal wrench

4 Take off ring

⑥ Remove the valve and clean: Run under warm water and use a toothbrush or similar to remove any debris or limescale