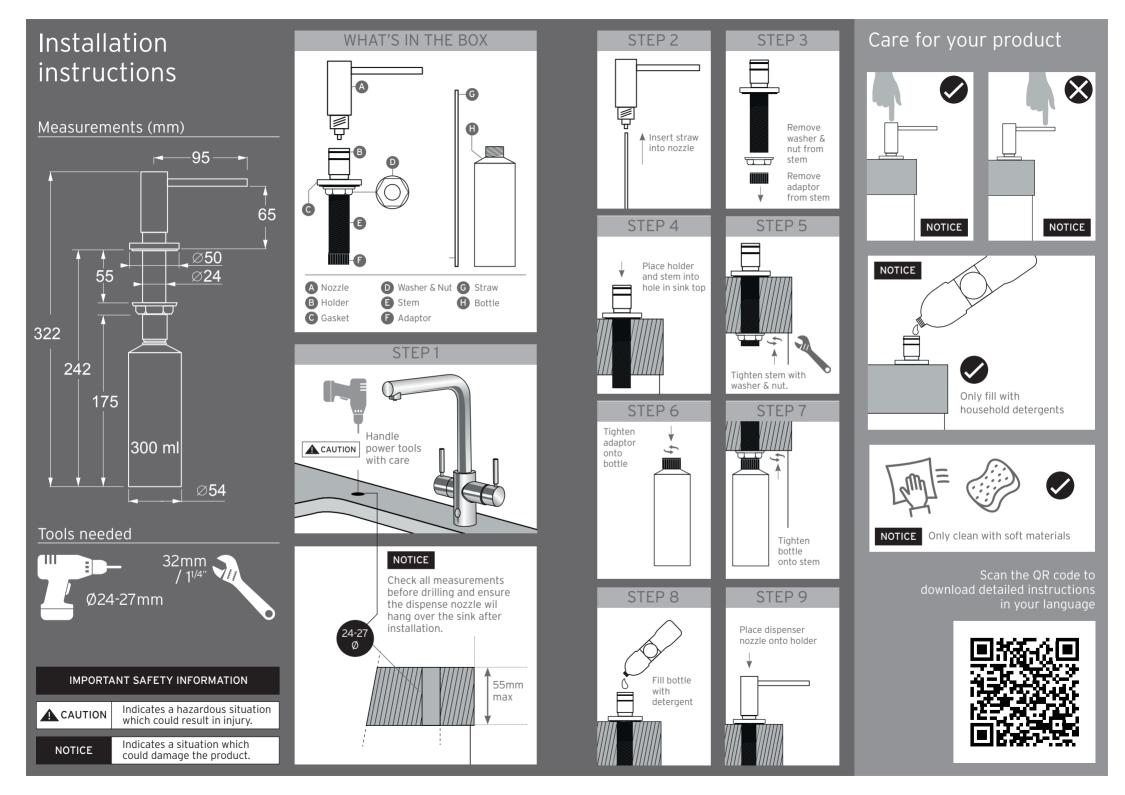

# Quick installation and care guide

Thank you for choosing the InSinkErator® Soap Dispenser.
This leaflet explains how to install and care for your new product.
Following this simple guide will ensure your product functions as it is intended.