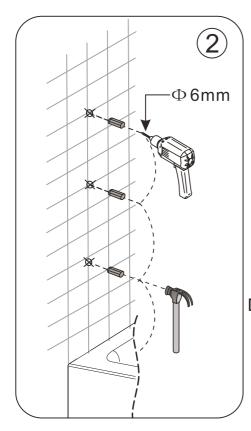

**Tools Required** 

¢6mm

¢ 3. 0mm

This product is heavy and may require two people to install.

#### **ASSEMBLY INSTRUCTIONS-DRAWING**

- (1) 3xWall Plugs
- (2) 1xWall Post
- (3) **3xCover Cap Clips**
- (4) **3xScrews M4X30**
- (5) 3xScrews M4X12
- (6) 3xCover Caps
- (7) 1xGlass Screen
- (8) 1xBottom Seal

#### **ASSEMBLY INSTRUCTIONS**