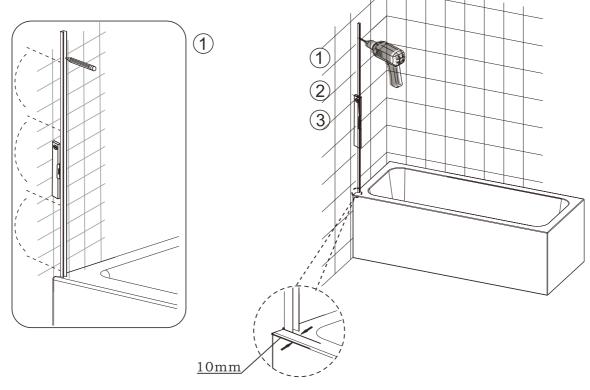

#### If you require help, we advise you firstly contact a competent plumber

Installation Steps (left-handed installation)

Step 1

Take Care Not To Damage Wall Surface

Step 2

NOTE: To ensure the screen is parallel to the bath hold the top of the hinge and move the whole screen back or forwards to adjust before carrying out step 3.

#### **ASSEMBLY INSTRUCTIONS**

Installation Steps (right-handed installation)

Step 1

10mm