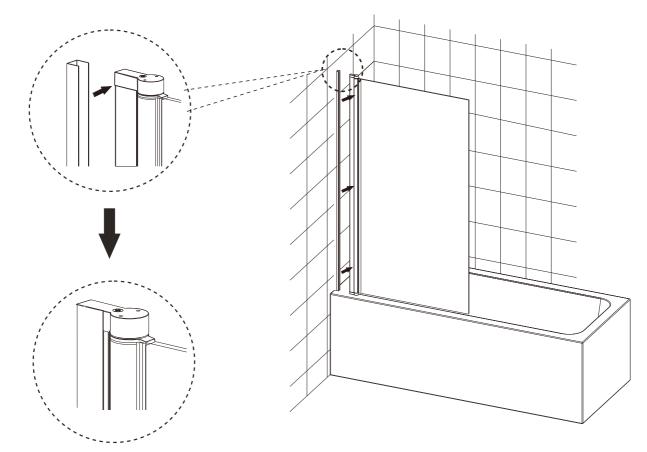

#### Step 2

Loosen the screw of one end fitting and then take off fitting.

Turn around the profile with another fitting to swap top and bottom fittings. Screw back the loosen fitting.