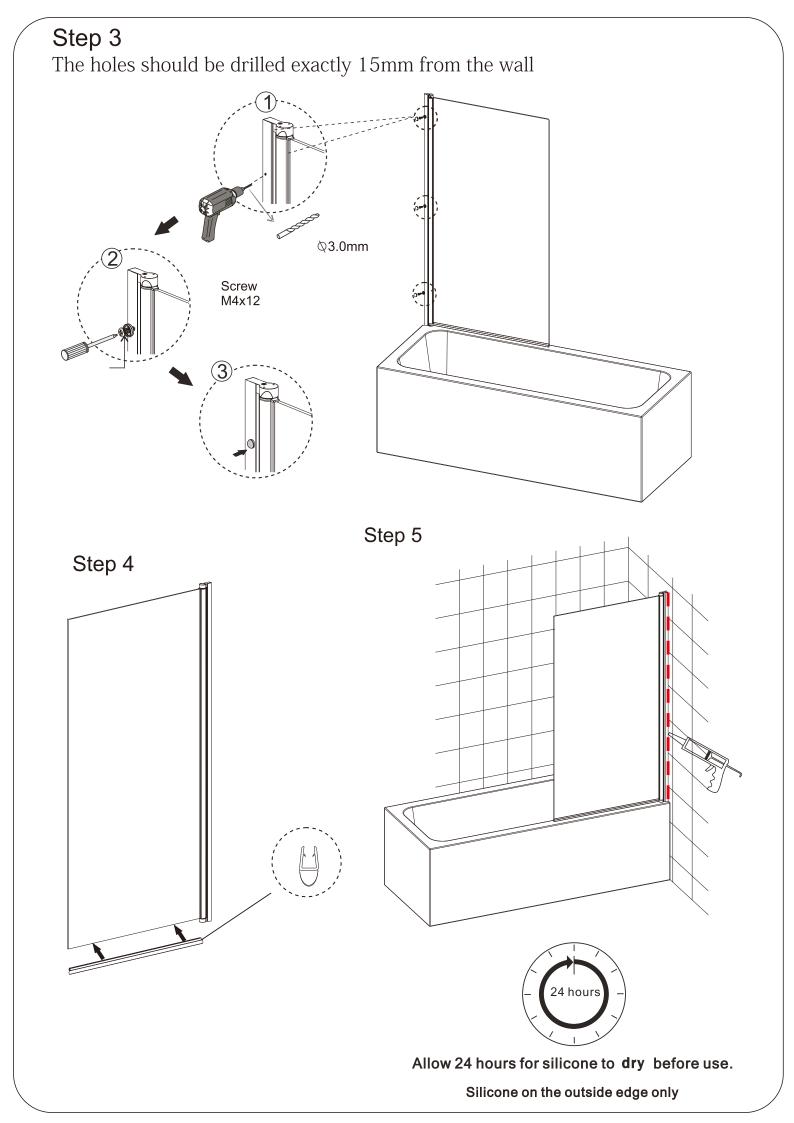

#### **ASSEMBLY INSTRUCTIONS-DRAWING**

- (1) 3xWall Plugs
- (2) 1xWall Post
- (3) **3xCover Cap Clips**
- (4) **3xScrews M4X30**
- (5) 3xScrews M4X12
- (6) 3xCover Caps
- (7) 1xGlass Screen
- (8) 1xBottom Seal

#### **ASSEMBLY INSTRUCTIONS**

#### If you require help, we advise you firstly contact a competent plumber

Installation Steps (left-handed installation)

Step 1

Take Care Not To Damage Wall Surface

Step 2

NOTE: To ensure the screen is parallel to the bath hold the top of the hinge and move the whole screen back or forwards to adjust before carrying out step 3.