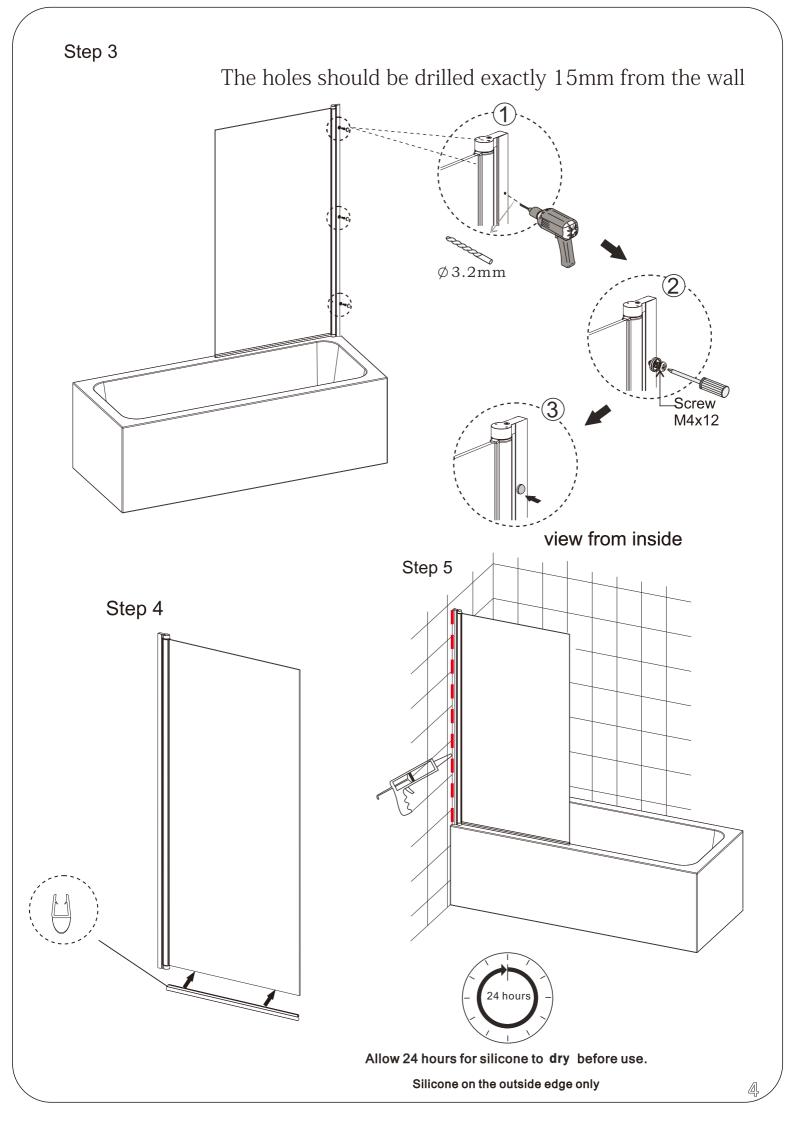

#### **ASSEMBLY INSTRUCTIONS-DRAWING**

- (1) 3xWall Plugs
- (2) 1xWall Post
- (3) **3xCover Cap Clips**
- (4) **3xScrews M4X30**
- (5) 3xScrews M4X12
- (6) 3xCover Caps
- (7) 1xGlass Screen
- (8) 1xBottom Seal

#### **ASSEMBLY INSTRUCTIONS**