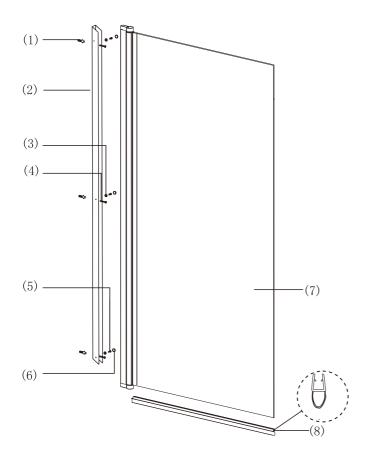

#### **ASSEMBLY INSTRUCTIONS-DRAWING**

- (1) 3xWall Plugs
- (2) 1xWall Post
- (3) **3xCover Cap Clips**
- (4) **3xScrews M4X30**
- (5) 3xScrews M4X12
- (6) 3xCover Caps
- (7) 1xGlass Screen
- (8) 1xBottom Seal