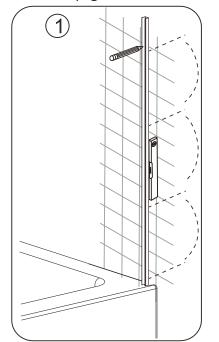

#### If you require help, we advise you firstly contact a competent plumber

Installation Steps (left-handed installation)

Step 1

Take Care Not To Damage Wall Surface

Step 2

NOTE: To ensure the screen is parallel to the bath hold the top of the hinge and move the whole screen back or forwards to adjust before carrying out step 3.