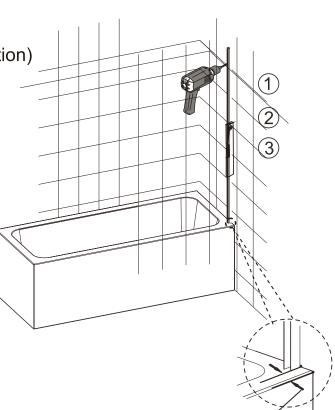

#### **ASSEMBLY INSTRUCTIONS**

Installation Steps (right-handed installation)

Step 1

10mm