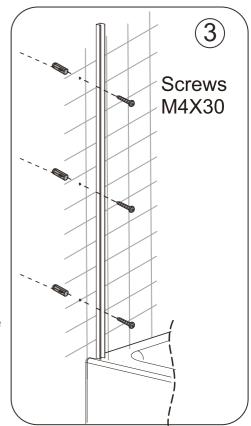

#### **ASSEMBLY INSTRUCTIONS-DRAWING**

- (1) 3xWall Plugs
- (2) 1xWall Post
- (3) **3xCover Cap Clips**
- (4) **3xScrews M4X30**
- (5) 3xScrews M4X12
- (6) 3xCover Caps
- (7) 1xGlass Screen
- (8) 1xBottom Seal

#### **ASSEMBLY INSTRUCTIONS**