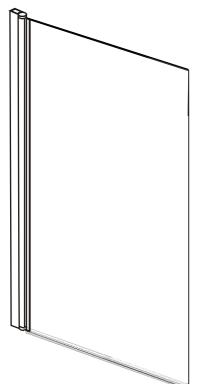

#### **ASSEMBLY INSTRUCTIONS-DRAWING**

- (1) 3xWall Plugs
- (2) 1xWall Post
- (3) **3xCover Cap Clips**
- (4) **3xScrews M4X30**
- (5) 3xScrews M4X12
- (6) 3xCover Caps
- (7) 1xGlass Screen
- (8) 1xBottom Seal