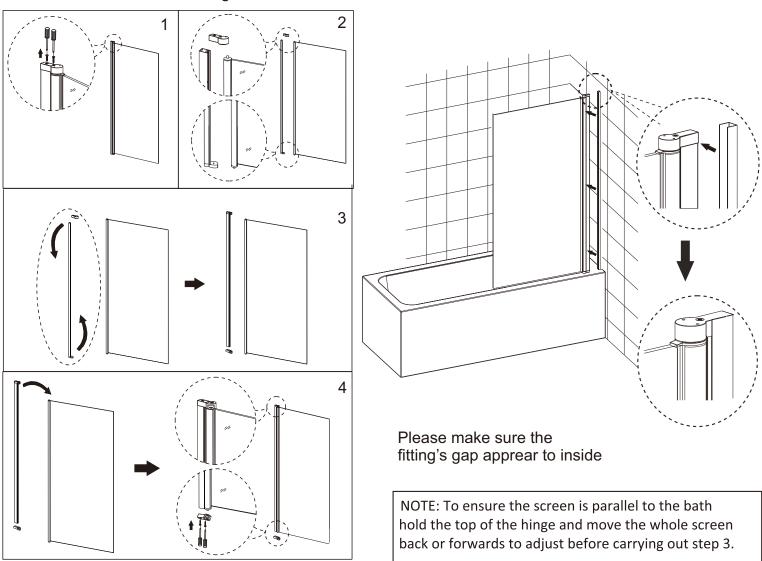

#### If you require help, we advise you firstly contact a competent plumber

Installation Steps (left-handed installation)

Step 1

Take Care Not To Damage Wall Surface

Step 2

NOTE: To ensure the screen is parallel to the bath hold the top of the hinge and move the whole screen back or forwards to adjust before carrying out step 3.

#### Step 2

Loosen the screw of one end fitting and then take off fitting.

Turn around the profile with another fitting to swap top and bottom fittings. Screw back the loosen fitting.