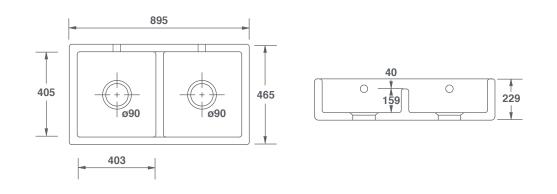

| Product                   | Code      | Dimensions |     |     |     |       |        |
|---------------------------|-----------|------------|-----|-----|-----|-------|--------|
|                           |           |            | w   | D   | Н   | Waste | Weight |
| Shaker Double 900 White   | SCSH900WH | (mm)       | 895 | 465 | 229 | 90    | - 63kg |
|                           |           | (in)       | 35  | 18½ | 9   | 3½    |        |
| Shaker Double 900 Biscuit | SCSH900PN | (mm)       | 795 | 460 | 229 | 90    | - 63kg |
|                           |           | (in)       | 31  | 18½ | 9   | 3½    |        |

Please note: All nominal dimensions in mm. Dimensions may vary by +/- 2% due to manufacturing process

For expert advice or to purchase, please contact our Customer Service Team on +44 (0) 1254 775111. Alternatively, we can be contacted via email at sales@shawsofdarwen.com or by fax on +44 (0) 1254 873462.