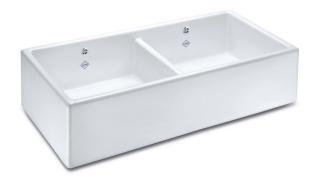

## CONTEMPORARY COLLECTION - SHAKER DOUBLE 900 -

## FEATURES

Double bowl sink with dropped central dividing wall. Central 3<sup>1</sup>/<sub>2</sub>" waste outlets suitable for basket strainers or waste disposers. Round overflows. Lifetime warranty.

All our sinks come in a choice of white or biscuit.