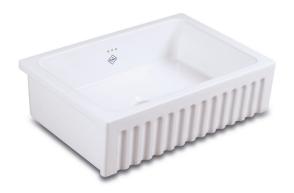

## ORIGINAL COLLECTION - BOWLAND 800 -

## FEATURES

Distinctive fluted front. 3 hole overflow. Central 3<sup>1</sup>/<sub>2</sub>" waste outlet for basket strainer or waste disposer. Lifetime warranty.

All our sinks come in a choice of white or biscuit.