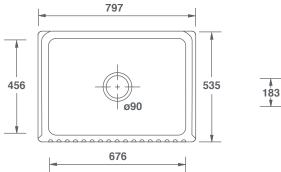

| Product             | Code      | Dimensions |     |     |      |       |        |
|---------------------|-----------|------------|-----|-----|------|-------|--------|
|                     |           |            | W   | D   | н    | Waste | Weight |
| Bowland 800 White   | BLF5312WH | (mm)       | 797 | 535 | 220  | 90    | - 75kg |
|                     |           | (in)       | 31½ | 21  | 81/2 | 31/2  |        |
| Bowland 800 Biscuit | BLF5312PN | (mm)       | 797 | 535 | 220  | 90    | - 75kg |
|                     |           | (in)       | 31½ | 21  | 8½   | 3½    |        |

Please note: All nominal dimensions in mm. Dimensions may vary by +/- 2% due to manufacturing process

For expert advice or to purchase, please contact our Customer Service Team on +44 (0) 1254 775111. Alternatively, we can be contacted via email at sales@shawsofdarwen.com or by fax on +44 (0) 1254 873462.