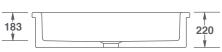

| Product             | Code      | Dimensions |     |     |      |       |        |
|---------------------|-----------|------------|-----|-----|------|-------|--------|
|                     |           |            | W   | D   | н    | Waste | Weight |
| Bowland 800 White   | BLF5312WH | (mm)       | 797 | 535 | 220  | 90    | - 75kg |
|                     |           | (in)       | 31½ | 21  | 81/2 | 31/2  |        |
| Bowland 800 Biscuit | BLF5312PN | (mm)       | 797 | 535 | 220  | 90    | - 75kg |
|                     |           | (in)       | 31½ | 21  | 8½   | 3½    |        |

Please note: All nominal dimensions in mm. Dimensions may vary by +/- 2% due to manufacturing process

For expert advice or to purchase, please contact our Customer Service Team on +44 (0) 1254 775111. Alternatively, we can be contacted via email at sales@shawsofdarwen.com or by fax on +44 (0) 1254 873462.