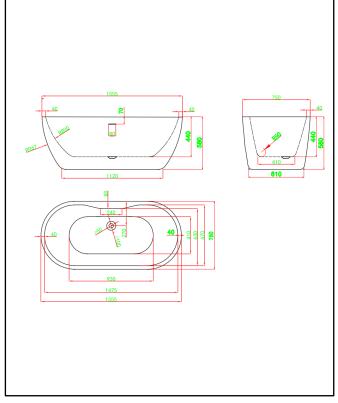

Dimensions (Measurements in mm)

| Product Name                | BATH-DE1555                            |
|-----------------------------|----------------------------------------|
| Product Description         | Double Ended Bath 1555x745x580<br>ONYX |
| Product Transportation      |                                        |
| Barcode                     | 5060766123226                          |
| Country of origin           | China                                  |
| Commodity code              | 3922100000                             |
| Product Measurements        |                                        |
| Product Weight (KG)         | 45                                     |
| Product Width (mm)          | 745                                    |
| Product Height (mm)         | 1555                                   |
| Product Depth (mm)          | 580                                    |
| Primary Packed Measurements |                                        |
| Packaged Weight             | 55                                     |
| Packed Length               | 1600                                   |
| Packed Width                | 800                                    |
| Packed Height               | 630                                    |

| General Information                |              |
|------------------------------------|--------------|
| Construction Material              | Acrylic      |
| Installation type                  | Freestanding |
| Colour / Finish                    | White        |
| Bath Attributes                    |              |
| Bath Water Capacity (Liters)       | 190          |
| Bath Water Capacity (m3)           | 0.19         |
| Shape                              | Oval         |
| Handed                             | Both         |
| Bath Feet included                 | Yes          |
| Supplied with Tap Holes            | No           |
| Height of Overflow / Soaking Depth | 370          |
| Internal Length Base (mm)          | 930          |
| Internal Width / Depth Base (mm)   | 410          |
| Internal Height (mm)               | 440          |
| Supplied with Front panel          | N/a          |
| Supplied with End panel            | N/a          |
| Compatible Panel Part Code         | N/a          |