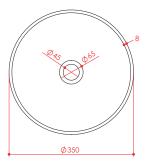

| General Information    |                          |
|------------------------|--------------------------|
| Construction Material  | Marble                   |
| Installation type      | Furniture mounted        |
| Colour / Finish        | Arabescato White         |
| Basin Attributes       |                          |
| Basin Type             | Counter Top              |
| Number of Tap Holes    | 0                        |
| Compatible Tap codes   | Wall Mounted or Tall Tap |
| Overflow               | No                       |
| Recommended waste type | Unslotted / Universal    |
| Inner Bowl Width (mm)  | 334                      |
| Inner Bowl Length (mm) | 334                      |
| Inner Bowl Depth (mm)  | 100                      |