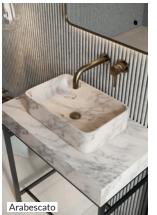

## PRODUCT DATA SHEET Marble Basin Arabescato White 350x350x120 Honed

Product Code: BASINMB-350-ARABESCATO

|                             | · · · · · · · · · · · · · · · · · · ·              |
|-----------------------------|----------------------------------------------------|
| Product Name                | BASINMB-350-ARABESCATO                             |
| Product Decription          | Marble Basin Arabescato White<br>350x350x120 Honed |
| Product Transportation      |                                                    |
| Barcode                     | 5060964936062                                      |
| Contry of origin            | СН                                                 |
| Comodity code               | 6802919000                                         |
| Product Mesurements         |                                                    |
| Product Weight (KG)         | 14.50                                              |
| Product Width (mm)          | 350                                                |
| Product Height (mm)         | 120                                                |
| Product Depth (mm)          | 350                                                |
| Product Length (mm)         | 0                                                  |
| Primary Packed Measurements |                                                    |
| Packaged Weight             | 15.1                                               |
| Packed Length               | 410                                                |
| Packed Width                | 180                                                |
| Packed Height               | 410                                                |
| Packaging Weights           |                                                    |
| Card (kg)                   | 0.6                                                |
| Paper (kg)                  | 0                                                  |
| Wood (kg)                   | 0                                                  |
| Plastic (kg)                | 0                                                  |
| Compliance DOP              | N/A                                                |

| General Information    |                          |
|------------------------|--------------------------|
| Construction Material  | Marble                   |
| Installation type      | Furniture mounted        |
| Colour / Finish        | Arabescato White         |
| Basin Attributes       |                          |
| Basin Type             | Counter Top              |
| Number of Tap Holes    | 0                        |
| Compatible Tap codes   | Wall Mounted or Tall Tap |
| Overflow               | No                       |
| Recommended waste type | Unslotted / Universal    |
| Inner Bowl Width (mm)  | 334                      |
| Inner Bowl Length (mm) | 334                      |
| Inner Bowl Depth (mm)  | 100                      |