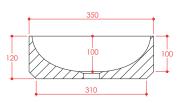

## PRODUCT DATA SHEET Marble Basin Arabescato White 350x350x120 Honed

Product Code: BASINMB-350-ARABESCATO

|                             | · · · · · · · · · · · · · · · · · · ·              |
|-----------------------------|----------------------------------------------------|
| Product Name                | BASINMB-350-ARABESCATO                             |
| Product Decription          | Marble Basin Arabescato White<br>350x350x120 Honed |
| Product Transportation      |                                                    |
| Barcode                     | 5060964936062                                      |
| Contry of origin            | СН                                                 |
| Comodity code               | 6802919000                                         |
| Product Mesurements         |                                                    |
| Product Weight (KG)         | 14.50                                              |
| Product Width (mm)          | 350                                                |
| Product Height (mm)         | 120                                                |
| Product Depth (mm)          | 350                                                |
| Product Length (mm)         | 0                                                  |
| Primary Packed Measurements |                                                    |
| Packaged Weight             | 15.1                                               |
| Packed Length               | 410                                                |
| Packed Width                | 180                                                |
| Packed Height               | 410                                                |
| Packaging Weights           |                                                    |
| Card (kg)                   | 0.6                                                |
| Paper (kg)                  | 0                                                  |
| Wood (kg)                   | 0                                                  |
| Plastic (kg)                | 0                                                  |
| Compliance DOP              | N/A                                                |

| General Information    |                          |
|------------------------|--------------------------|
| Construction Material  | Marble                   |
| Installation type      | Furniture mounted        |
| Colour / Finish        | Arabescato White         |
| Basin Attributes       |                          |
| Basin Type             | Counter Top              |
| Number of Tap Holes    | 0                        |
| Compatible Tap codes   | Wall Mounted or Tall Tap |
| Overflow               | No                       |
| Recommended waste type | Unslotted / Universal    |
| Inner Bowl Width (mm)  | 334                      |
| Inner Bowl Length (mm) | 334                      |
| Inner Bowl Depth (mm)  | 100                      |