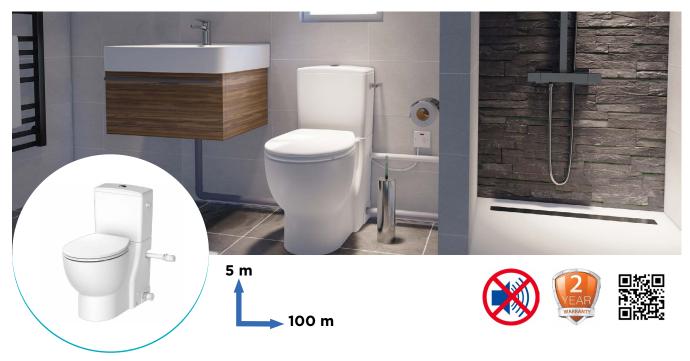

## **PRODUCT BENEFITS**

- Classic design with traditional bowl base
- Easy to clean design
- Easy access to the macerator by sliding the ceramic back
- Spiral flush system 3 6 l

# **TECHNICAL FEATURES**

| Number of inlets             | 2                    |
|------------------------------|----------------------|
| External inlet diameter      | 40 mm                |
| Discharge diameter ext.      | 32 mm                |
| Max. incoming temperature    | 35°C                 |
| Min. shower tray height      | 150 mm               |
| Flush volume                 | 3/6 L                |
| Voltage / Frequency          | 220-240 V / 50-60 Hz |
| Motor power                  | 400 W                |
| IP Rating                    | IP44                 |
| Electrical class             | I                    |
| Noise level                  | 46 dB(A)             |
| Identification and logistics |                      |
| Gross weight                 | 56 kg                |
| EAN code                     | 3308815082417        |
| Product code                 | 1089                 |