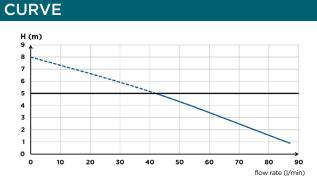

# **TECHNICAL FEATURES**

| Number of inlets             | 2                    |
|------------------------------|----------------------|
| External inlet diameter      | 40 mm                |
| Discharge diameter ext.      | 32 mm                |
| Max. incoming temperature    | 35°C                 |
| Min. shower tray height      | 150 mm               |
| Flush volume                 | 3/6 L                |
| Voltage / Frequency          | 220-240 V / 50-60 Hz |
| Motor power                  | 400 W                |
| IP Rating                    | IP44                 |
| Electrical class             | I                    |
| Noise level                  | 46 dB(A)             |
| Identification and logistics |                      |
| Gross weight                 | 56 kg                |
| EAN code                     | 3308815082417        |
| Product code                 | 1089                 |