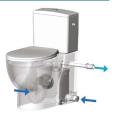

#### CONNECTIONS

- ---- Discharge diameter ext. : 32 mm
- → External inlet diameter : 40 mm

Single blade cutter