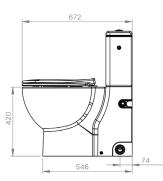

xternal inlet diameter      | 40 mm                |
| Discharge diameter ext.      | 32 mm                |
| Max. incoming temperature    | 35°C                 |
| Min. shower tray height      | 150 mm               |
| Flush volume                 | 3/6 L                |
| Voltage / Frequency          | 220-240 V / 50-60 Hz |
| Motor power                  | 400 W                |
| IP Rating                    | IP44                 |
| Electrical class             | I                    |
| Noise level                  | 46 dB(A)             |
| Identification and logistics |                      |
| Gross weight                 | 56 kg                |
| EAN code                     | 3308815082417        |
| Product code                 | 1089                 |



# DIMENSIONS