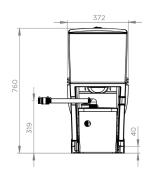

External inlet diameter      | 40 mm                |
| Discharge diameter ext.      | 32 mm                |
| Max. incoming temperature    | 35°C                 |
| Min. shower tray height      | 150 mm               |
| Flush volume                 | 3/6 L                |
| Voltage / Frequency          | 220-240 V / 50-60 Hz |
| Motor power                  | 400 W                |
| IP Rating                    | IP44                 |
| Electrical class             | I                    |
| Noise level                  | 46 dB(A)             |
| Identification and logistics |                      |
| Gross weight                 | 56 kg                |
| EAN code                     | 3308815082417        |
| Product code                 | 1089                 |



# DIMENSIONS