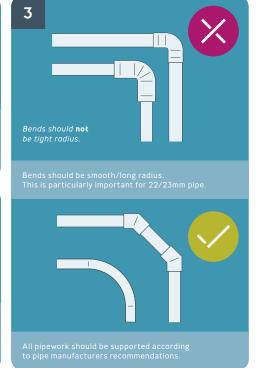

## Check out the 10 Golden Rules

Saniflo offer a complete range of pumps and macerators for all applications.

Download our e-learning Module: www.saniflo.co.uk/training/elearning

Macerators may only be used in a dwelling where there is access to a gravity discharging WC (Building Regs G4).