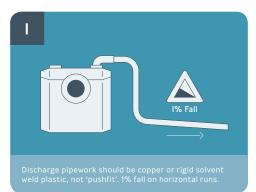

## Check out the 10 Golden Rules

Saniflo offer a complete range of pumps and macerators for all applications.

Download our e-learning Module: www.saniflo.co.uk/training/elearning

Macerators may only be used in a dwelling where there is access to a gravity discharging WC (Building Regs G4).