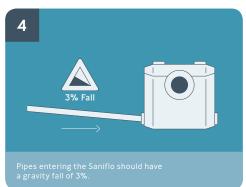

## Check out the 10 Golden Rules

Saniflo offer a complete range of pumps and macerators for all applications.

Download our e-learning Module: www.saniflo.co.uk/training/elearning

Macerators may only be used in a dwelling where there is access to a gravity discharging WC (Building Regs G4).