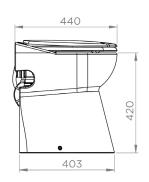

diameter ext.      | 32 mm                |
| Max. incoming temperature    | 35°C                 |
| Flush volume                 | 1.8/3 L              |
| Voltage / Frequency          | 220-240 V / 50-60 Hz |
| Motor power                  | 550 W                |
| IP Rating                    | IP44                 |
| Electrical class             | 1                    |
| Noise level                  | 51 dB(A)             |
| Identification and logistics |                      |
| Gross weight                 | 25 kg                |
| EAN code                     | 3308815025346        |
| Product code                 | 1081                 |

#### **PACK CONTAINS**

Sanicompact, non-return valve, floor fixings

### **CURVE**



recommended max height: 3 m

### **DIMENSIONS**