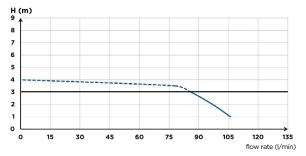

et diameter      | 40 mm                |
| Discharge diameter ext.      | 32 mm                |
| Max. incoming temperature    | 35°C                 |
| Flush volume                 | 1.8/3 L              |
| Voltage / Frequency          | 220-240 V / 50-60 Hz |
| Motor power                  | 550 W                |
| IP Rating                    | IP44                 |
| Electrical class             | 1                    |
| Noise level                  | 51 dB(A)             |
| Identification and logistics |                      |
| Gross weight                 | 25 kg                |
| EAN code                     | 3308815025346        |
| Product code                 | 1081                 |

#### **PACK CONTAINS**

Sanicompact, non-return valve, floor fixings

### **CURVE**



recommended max height: 3 m

### **DIMENSIONS**