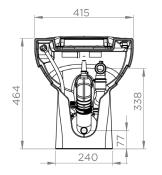

ge diameter ext.      | 32 mm                |
| Max. incoming temperature    | 35°C                 |
| Flush volume                 | 1.8/3 L              |
| Voltage / Frequency          | 220-240 V / 50-60 Hz |
| Motor power                  | 550 W                |
| IP Rating                    | IP44                 |
| Electrical class             | 1                    |
| Noise level                  | 51 dB(A)             |
| Identification and logistics |                      |
| Gross weight                 | 25 kg                |
| EAN code                     | 3308815025346        |
| Product code                 | 1081                 |

#### **PACK CONTAINS**

Sanicompact, non-return valve, floor fixings

### **CURVE**



recommended max height: 3 m

### **DIMENSIONS**