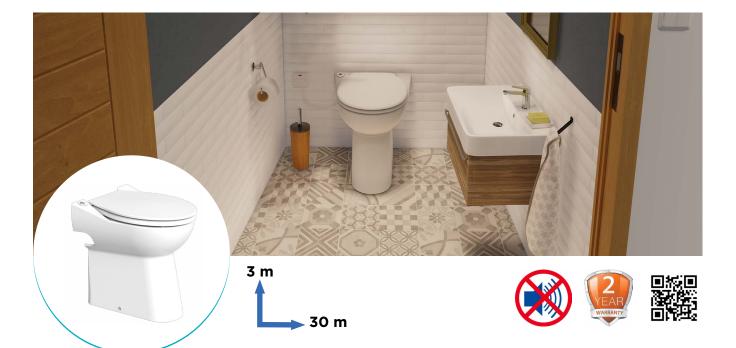

### **PRODUCT BENEFITS**

- Ultra-compact toilet with built-in macerator\*
- Has a depth of just 430 mm
- Able to add a wash basin to this small WC for a cloakroom
- Flow rate >100 I/min and requires a minimum dynamic pressure of 1.7 bar water supply

### **CURVE**

recommended max height: 3 m