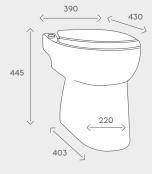

### Vertical/horizontal performance

Requires a minimum dynamic pressure of 1.7 bar water supply pressure. Hand basin must be installed to the right.

| Discharge Pipework |
|--------------------|
| 32 mm              |
| Motor Power        |

550 Watts Voltages

220-240 V/50 Hz

Working Waste Water Temp 35°C Product Weight 23.2kg

Double Flush 1.8 litre / 3 litres

IP Rating IP44