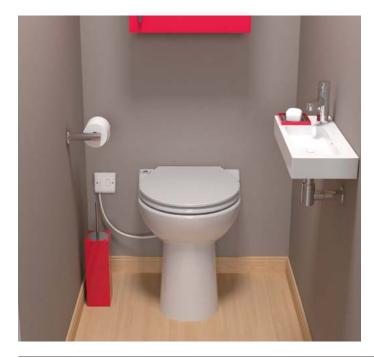

# SANICOMPACT® 5 T

### Product Ref: 1081

A super-compact WC unit with a built-in macerator that's perfect for small cloakrooms. It even features a wash basin inlet and needs no cistern to make the most of the smallest spaces.

### Why choose this product?

- A WC with built-in macerator
- Automatic push-button flush connected directly to the domestic water supply
- Needs no cistern
- Features a soft-close toilet seat
- Water saving flush system

### Vertical/horizontal performance

Requires a minimum dynamic pressure of 1.7 bar water supply pressure. Hand basin must be installed to the right.

| Discharge Pipework |
|--------------------|
| 32 mm              |
| Motor Power        |