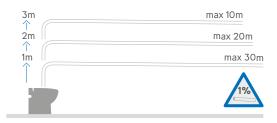

# SANICOMPACT® 5 T

### Product Ref: 1081

A super-compact WC unit with a built-in macerator that's perfect for small cloakrooms. It even features a wash basin inlet and needs no cistern to make the most of the smallest spaces.

### Why choose this product?

- A WC with built-in macerator
- Automatic push-button flush connected directly to the domestic water supply
- Needs no cistern
- Features a soft-close toilet seat
- Water saving flush system

### Vertical/horizontal performance











Requires a minimum dynamic pressure of 1.7 bar water supply pressure. Hand basin must be installed to the right.



| Discharge Pipework |
|--------------------|
| 32 mm              |
| Motor Power        |

550 Watts Voltages

220-240 V/50 Hz

Working Waste Water Temp 35°C Product Weight 23.2kg

Double Flush 1.8 litre / 3 litres

IP Rating IP44

# Discharge height (m)

## Check out our full range of macerators

Saniflo Macerators Flo-Force Macerators Stuart Turner Macerators Grundfos Macerators

# Don't Forget These Macerator Accessories from Saniflo

Saniflo Sani Alarm

Saniflo Descaler