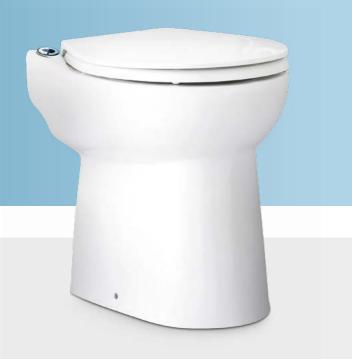

# SANICOMPACT® 5 T

### Product Ref: 1081

A super-compact WC unit with a built-in macerator that's perfect for small cloakrooms. It even features a wash basin inlet and needs no cistern to make the most of the smallest spaces.