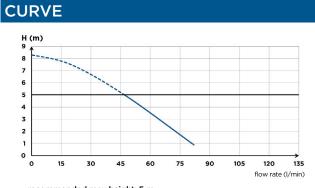

## PACK CONTAINS

Saniaccess unit, non-return valve, connectors, activated carbon filter included to neutralise odours

recommended max height: 5 m