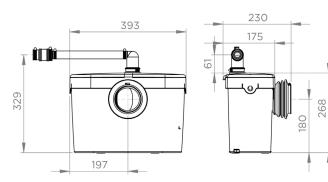

External inlet diameter      | 40/100 mm            |
| Discharge diameter ext.      | 22/28/32 mm          |
| Max. incoming temperature    | 35°C                 |
| Activation level             | 95 mm                |
| Voltage / Frequency          | 220-240 V / 50-60 Hz |
| Motor power                  | 400 W                |
| IP Rating                    | IP44                 |
| Electrical class             | I                    |
| Noise level                  | 46 dB(A)             |
| Identification and logistics |                      |
| Gross weight                 | 7 kg                 |
| EAN code                     | 3308815013169        |
| Product code                 | 1900                 |
|                              |                      |

### DIMENSIONS