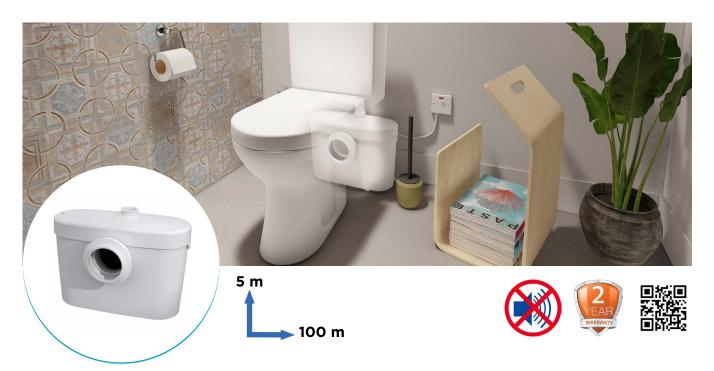

#### **PRODUCT BENEFITS**

- Basic macerator for a single WC
- Easy maintenance with double access to the product
- Ideal for rental properties
- Not suitable for replacement of a different Saniflo unit as inlet heights are different

#### CONNECTIONS

- ----- Discharge diameter ext. : 22/28/32 mm
- → External inlet diameter : 40/100 mm
- Direct access to the basket in case of blockage due to improper use of the device without dismantling the device and without emptying the tank

## PACK CONTAINS

Saniaccess unit, non-return valve, connectors, activated carbon filter included to neutralise odours

recommended max height: 5 m

### **TECHNICAL FEATURES**

| Number of inlets             | 1                    |
|------------------------------|----------------------|
| External inlet diameter      | 40/100 mm            |
| Discharge diameter ext.      | 22/28/32 mm          |
| Max. incoming temperature    | 35°C                 |
| Activation level             | 95 mm                |
| Voltage / Frequency          | 220-240 V / 50-60 Hz |
| Motor power                  | 400 W                |
| IP Rating                    | IP44                 |
| Electrical class             | I                    |
| Noise level                  | 46 dB(A)             |
| Identification and logistics |                      |
| Gross weight                 | 7 kg                 |
| EAN code                     | 3308815013169        |
| Product code                 | 1900                 |
|                              |                      |