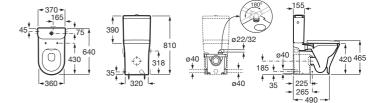

## The Gap D-Trit WC with integrated macerator

Length 370 mm Width 640 mm Height 810 mm COLOURS AND FINISHES

00 White

TECHNICAL DRAWINGS

## FEATURES

The Gap D-Trit is Roca's stylish and versatile close coupled toilet with integrated macerator, rimless bowl and Supralit® antibacterial toilet seat. Designed for easy installation and easy access with up to 3 additional inlets for other bathroom connections. The pack includes rimless toilet, fixing kit, side covers, macerator and soft-close toilet seat. Requires electrical connection.

Back-to-wall Elbow included Fixing kit: Included Flushing system: Washdown Installation type: Floor-standing Outlet type: Horizontal Roca Rimless® Seat and cover included Shape: Round Style: Neutral Weight (Kg): 53