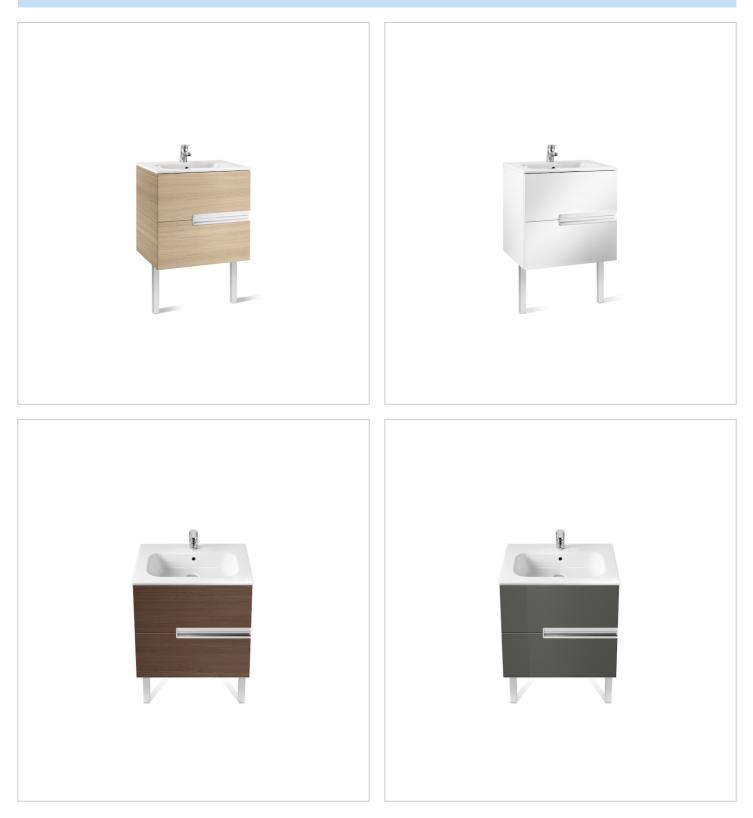

#### Colours and finishes

#### How to obtain the reference number

Replace the ".." with the desired finish code from the list below

Ref. 855834...

153 Gloss Anthracite Grey 154 Textured Wenge 155 Textured Oak

806 Gloss White