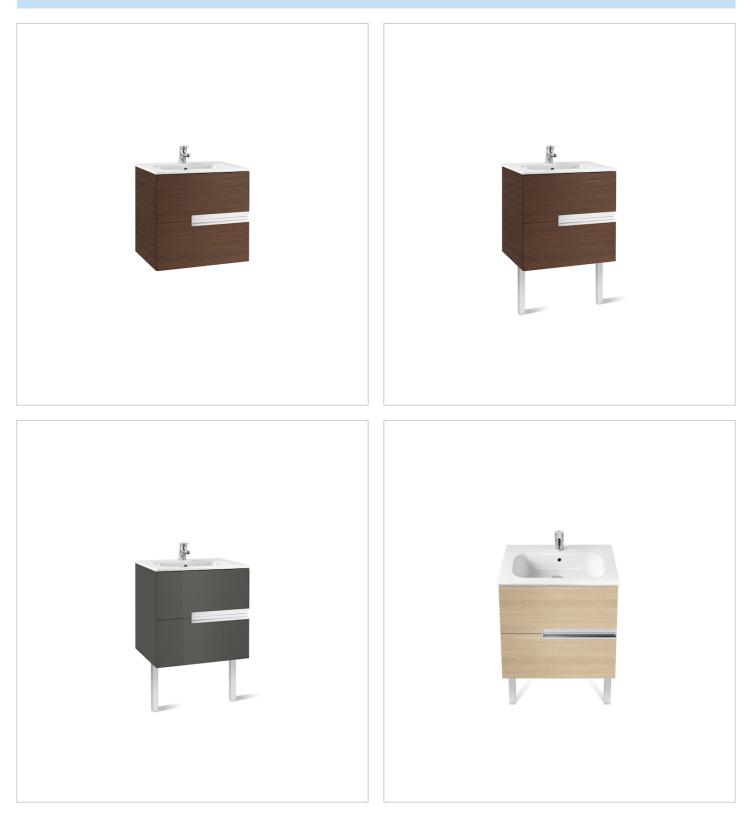

### Unik (base unit and basin)

Base unit / Closing and opening system: Soft close drawers Base unit / Doors and drawers combination: 2 drawers Base unit / Structure: Drawers Basin / Integrated shelf Basin / Shelf position: On both sides Basin / Taphole configuration: 1 taphole in the middle Installation type: Wall-hung, Wall-hung with optional legs Material / Basin: Vitreous china Tap installation: On the basin

### Optional

816413001 Optional leg set (x2) 816760001 Lateral towel rail for base unit 816761001 Set of 2 furniture hooks 816819409 Organizing box 816820409 Organizing box