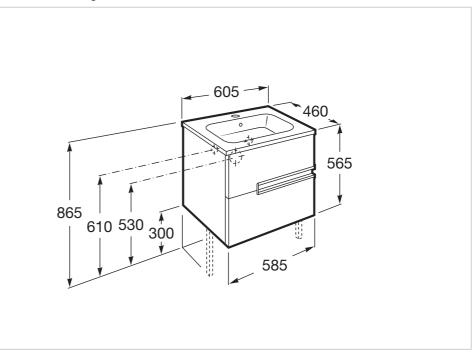

### Dimensions

Length: 600 mm. Width: 460 mm. Height: 565 mm.

#### **Technical drawings**

Ref. 855834...

Ref. 855834...

Ref. 855834...