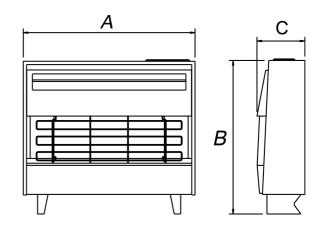

#### **Dimensions**

| Model        | Α     | В     | С     |
|--------------|-------|-------|-------|
| Firegem Visa | 540mm | 660mm | 196mm |