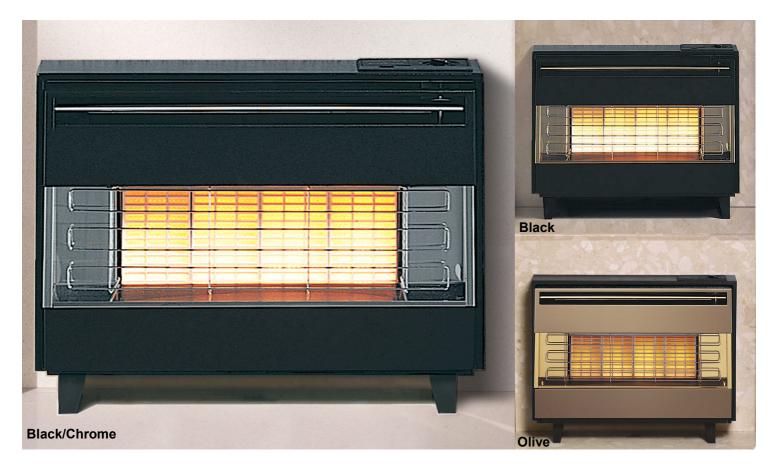

## **Firegem Visa**

### **Model Features:-**

- Powerful 4.87kW heat output
- 89.5% efficient
- Top control 4 heat positions
- Disabled control handle included
- Fitted with RW Safeguard system
- Lean burner technology
- Wall or floor mounted
- Suitable for chimneys and pre cast flues

| Model                     | <b>Product Code</b> |  |
|---------------------------|---------------------|--|
| Firegem Visa Olive        | A85014              |  |
| Firegem Visa Black        | A85015              |  |
| Firegem Visa Black/Chrome | A85048              |  |