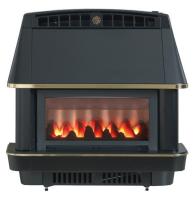

# ROBINSON WILLEY

Firecharm LFE Black

Firecharm LFE Bronze

### Firecharm LFE Electronic Gas Fire

Good looks and living flame technology make the glass fronted Firecharm LFE a popular choice. Combining an impressive heat efficiency of 88% with a powerful 4.4kW heat output, this model also boasts electronic ignition for ease of operation. Determining flame effect and heat output, the top positioned heat control features four heat positions and a special disabled control handle comes as standard. To complement any décor, this model is available in black or bronze and comes complete with the RW Safeguard safety system.

#### Features:

- Powerful 4.4kW heat output
- 88% Efficient
- Fitted with heat exchanger technology
- Top control 4 heat positions
- · Electronic Ignition
- Fitted with RW Safeguard
- Disabled control handle
- Available in Bronze or Black
- Suitable for natural gas