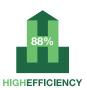

### Firecharm LFE Electronic Gas Fire

Good looks and living flame technology make the glass fronted Firecharm LFE a popular choice. Combining an impressive heat efficiency of 88% with a powerful 4.4kW heat output, this model also boasts electronic ignition for ease of operation. Determining flame effect and heat output, the top positioned heat control features four heat positions and a special disabled control handle comes as standard. To complement any décor, this model is available in black or bronze and comes complete with the RW Safeguard safety system.

#### Features:

- Powerful 4.4kW heat output
- 88% Efficient
- Fitted with heat exchanger technology
- Top control 4 heat positions
- · Electronic Ignition
- Fitted with RW Safeguard
- Disabled control handle
- Available in Bronze or Black
- Suitable for natural gas