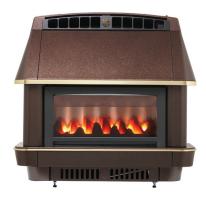

# ROBINSON WILLEY

Firecharm LFE Black

Firecharm LFE Bronze

### Firecharm LFE Electronic Gas Fire

Good looks and living flame technology make the glass fronted Firecharm LFE a popular choice. Combining an impressive heat efficiency of 88% with a powerful 4.4kW heat output, this model also boasts electronic ignition for ease of operation. Determining flame effect and heat output, the top positioned heat control features four heat positions and a special disabled control handle comes as standard. To complement any décor, this model is available in black or bronze and comes complete with the RW Safeguard safety system.

#### Features:

- Powerful 4.4kW heat output
- 88% Efficient
- Fitted with heat exchanger technology
- Top control 4 heat positions
- · Electronic Ignition
- Fitted with RW Safeguard
- Disabled control handle
- Available in Bronze or Black
- Suitable for natural gas