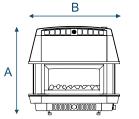

### Chimney Requirements

Brick Chimney

Pre-fabricated Flue

Pre-cast Flue

| Α     | В     | С     |
|-------|-------|-------|
| 635mm | 650mm | 241mm |