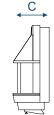

### Chimney Requirements

Brick Chimney

Pre-fabricated Flue

Pre-cast Flue

| Α     | В     | С     |
|-------|-------|-------|
| 635mm | 650mm | 241mm |