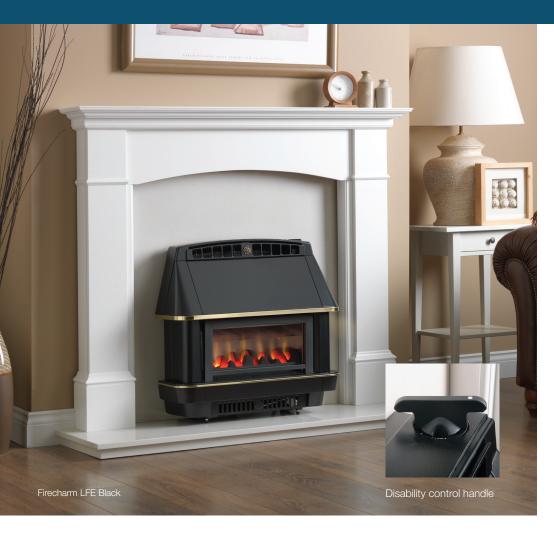

# ROBINSON WILLEY

Firecharm LFE Black

Firecharm LFE Bronze

### Firecharm LFE Electronic Gas Fire

Good looks and living flame technology make the glass fronted Firecharm LFE a popular choice. Combining an impressive heat efficiency of 88% with a powerful 4.4kW heat output, this model also boasts electronic ignition for ease of operation. Determining flame effect and heat output, the top positioned heat control features four heat positions and a special disabled control handle comes as standard. To complement any décor, this model is available in black or bronze and comes complete with the RW Safeguard safety system.

#### Features:

- Powerful 4.4kW heat output
- 88% Efficient
- Fitted with heat exchanger technology
- Top control 4 heat positions
- · Electronic Ignition
- Fitted with RW Safeguard
- Disabled control handle
- Available in Bronze or Black
- Suitable for natural gas