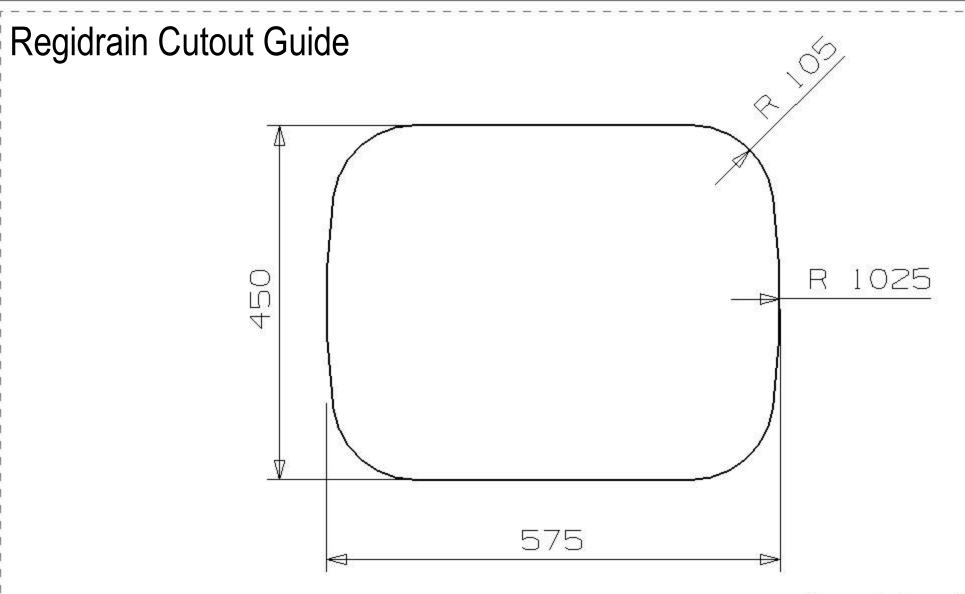

Regidrain Uitsparing Blad Aussparung Platte Cut out worktop

datum: 24-06-2009

```
Tolerantie buitenmaat per zijde ±0.5mm |
Toleranz Aussenmasse pro Seite ±0.5mm |
Per side the outside tolerance measure ±0.5mm |
```