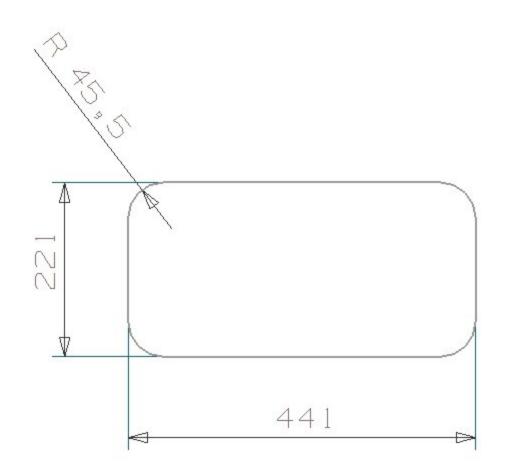

# RGNXSNK020 Integrated Cut Out Guide

Ohio 40 x 18
Uitsparing Toplaag
Aussparung Oberschicht
Cut out upper-layer worktop

datum: 22-06-2009

441 x 221 = max. buitenmaat 441 x 221 = max. Aussenmasse 441 x 221 = max. outside measure