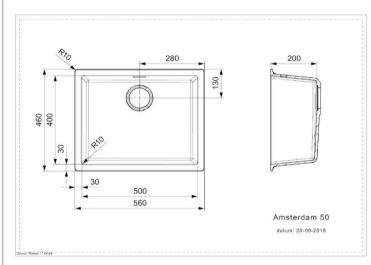

## **Specification**

| Material                        | Regi-Granite                 |
|---------------------------------|------------------------------|
| Finish                          | Matt / Metal                 |
| Colours                         | Black Silvery / Grey Silvery |
|                                 | / Pure White                 |
| No. of bowls                    | 1                            |
| Fitting Method                  | Integrated                   |
| Handing Options                 | Inset/Undermount             |
| Cabinet Size (mm)               | 600                          |
| Overall Length (mm)             | 560                          |
| Overall Width (mm)              | 460                          |
| Main Bowl Length (mm)           | 500                          |
| Main Bowl Width (mm)            | 400                          |
| Main Bowl Depth (mm)            | 200                          |
| Second Bowl Length (mm)         |                              |
| Second Bowl Width (mm)          |                              |
| Second Bowl Depth (mm)          |                              |
| Tap Hole Size (mm)              | N/A                          |
| Tap Hole Instructions           | N/A                          |
| Waste Kit Included (Yes/No)     | Yes                          |
| Clips & Seals Included (Yes/No) | Yes                          |
| Waste Size (mm)                 | 90                           |
| Waste Kit Code                  |                              |
| Clips & Seals Code              | N/A                          |
| Overflow Location               | Back of sink                 |
| Cut Out Undermount (mm)         | 500 x 400                    |
| Cut Out Inset (mm)              | 546 x 446                    |
| Product Weight (kg)             |                              |
| Packed Weight (kg)              |                              |
| Packed Dimensions (mm)          |                              |
| EAN number                      | BS - 8712465030844           |
|                                 | GS - 8712465030851           |
|                                 | PW - 8712465030837           |
|                                 |                              |