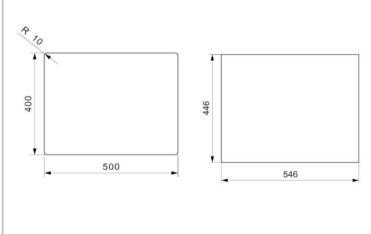

## **Specification**

| Material                        | Regi-Granite                 |
|---------------------------------|------------------------------|
| Finish                          | Matt / Metal                 |
| Colours                         | Black Silvery / Grey Silvery |
|                                 | / Pure White                 |
| No. of bowls                    | 1                            |
| Fitting Method                  | Integrated                   |
| Handing Options                 | Inset/Undermount             |
| Cabinet Size (mm)               | 600                          |
| Overall Length (mm)             | 560                          |
| Overall Width (mm)              | 460                          |
| Main Bowl Length (mm)           | 500                          |
| Main Bowl Width (mm)            | 400                          |
| Main Bowl Depth (mm)            | 200                          |
| Second Bowl Length (mm)         |                              |
| Second Bowl Width (mm)          |                              |
| Second Bowl Depth (mm)          |                              |
| Tap Hole Size (mm)              | N/A                          |
| Tap Hole Instructions           | N/A                          |
| Waste Kit Included (Yes/No)     | Yes                          |
| Clips & Seals Included (Yes/No) | Yes                          |
| Waste Size (mm)                 | 90                           |
| Waste Kit Code                  |                              |
| Clips & Seals Code              | N/A                          |
| Overflow Location               | Back of sink                 |
| Cut Out Undermount (mm)         | 500 x 400                    |
| Cut Out Inset (mm)              | 546 x 446                    |
| Product Weight (kg)             |                              |
| Packed Weight (kg)              |                              |
| Packed Dimensions (mm)          |                              |
| EAN number                      | BS - 8712465030844           |
|                                 | GS - 8712465030851           |
|                                 | PW - 8712465030837           |
|                                 |                              |