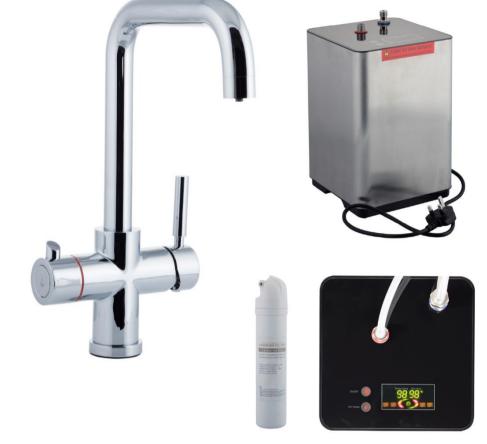

## Instant Hot & Cold Kitchen Sink Mixer with Boiler & Filter Unit

**Product Specification** 

Product Code: BTF001

Description: Instant Hot & Cold Kitchen Sink Mixer with Boiler & Filter Unit

Barcode 1: **Boiler:** 5039200101007

Barcode 2: Kitchen Tap: 5099220201002

Barcode 3: Water Filter: 5031200201008

Construction Material: Boiler - Stainless Steel / Glass

Kitchen Tap - Brass

Water Filter - Plastic / Carbon Fibre

Category: Kitchen Taps

#### Тар

- High quality tri flow chrome finish kitchen tap
- Standard Hot and cold water mixer handle on the right
- Insulated spout and handles
- No more waiting around for the kettle to boil, just instant hot water, as and when you want it
- Child safe spring lock Instant hot water dispenser on the left
- 360º swivel spout
- 5 year guarantee

#### Boiler

- Touch Screen digital interactive control
- Unique unvented design eliminates extra pipework
- Temperature adjustable from 75° to 98°
- Unobtrusive easy clean compact design
- 2 year guarantee

#### Additional Information

- Replacement Cycle for Water Filter 3-6 Months
- Optimum Working pressure 1Bar Min, 3Bar Max

| Flow Rates (I/min) - Mixed Flow |     |     |     |   |     |
|---------------------------------|-----|-----|-----|---|-----|
| System Pressure (bar)           | 0.2 | 0.5 | 1   | 2 | 3   |
| KTA018 (Tap)                    | 3.8 | 6   | 7.2 | 8 | 9.2 |