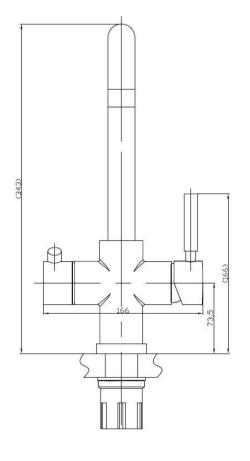

#### Тар

- High quality tri flow chrome finish kitchen tap
- Standard Hot and cold water mixer handle on the right
- Insulated spout and handles
- No more waiting around for the kettle to boil, just instant hot water, as and when you want it
- Child safe spring lock Instant hot water dispenser on the left
- 360º swivel spout
- 5 year guarantee