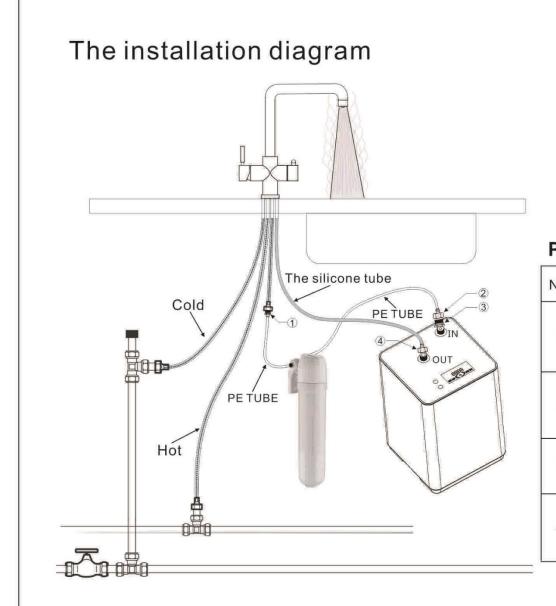

#### PART LIST

| NO | Description                                    | Usage                                                               | Picture | Packed in  |
|----|------------------------------------------------|---------------------------------------------------------------------|---------|------------|
| 1  | G 1/2" male & PE<br>tube adaptor               | Connect with G ½"<br>Female hose from<br>tap                        | Ð       | Filter box |
| 2  | G 1/2" (Female) &<br>PE tube adaptor           | Connect To<br>connection marked<br>fitting No3                      |         | Filter box |
| 3  | G 3/8" Female &<br>G 1/2" male<br>adaptor      | Connect to Part<br>*IN* of Boiler                                   |         | Boiler box |
| 4  | G 3/8" female &<br>quick connection<br>adaptor | Connect to Part<br>*OUT* of Boiler and<br>connect silicone<br>tube. |         | Boiler box |