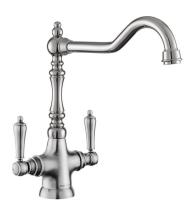

#### WAVERLEY DUAL LEVER TAP CHROME

TWAVDLPN/

The Waverley collection exudes Farmhouse luxe, with its unique handle design featuring intricate contouring detail and its classic spout design - the Waverley kitchen is the perfect accompaniment to a fire-clay kitchen sink.

### **WAVERLEY DUAL LEVER TAP CHROME**

TWAVDLPN/