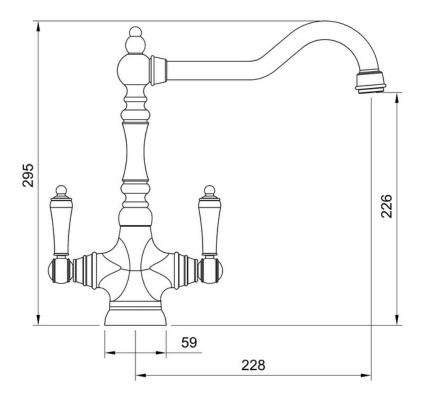

|
| No                                                 |
| TWAVDLPN/                                          |
| 5015834055664                                      |
|                                                    |

Date of download: October 23, 2024

AGA Rangemaster continuously seeks improvements in specification, design and production of products and thus, alterations take place periodically. Whilst every effort is made to produce up to date resources, the information included here is intended as a guide. Always refer to the installation instructions when fitting, installation work should be completed by a professional tradesman.

### **WAVERLEY DUAL LEVER TAP CHROME**

TWAVDLPN/

## RANGEMASTER SINKS & TAPS

#### **Technical Drawing**



Date of download: October 23, 2024