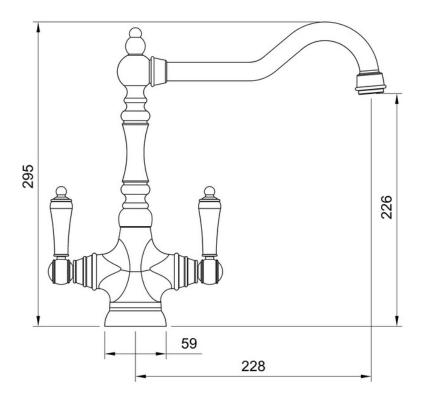

#### **Technical Drawing**

Date of download: October 23, 2024

### SINKS & TAPS

| Overall Height (mm)                          | 295                           |
|----------------------------------------------|-------------------------------|
| Spout Reach (mm)                             | 228                           |
| Spout Height (mm)                            | 226                           |
| Spout Rotation Range                         | 360°                          |
| Handle Type                                  | Dual Lever                    |
| Colour                                       | Antique Brass                 |
| Bar Pressure Suitability                     | All Pressure                  |
| Min. Bar Pressure                            | 0.4                           |
| Max. Bar Pressure                            | 5.5                           |
| Mixed Flow Rate at 3 Bar<br>Pressure (I/min) | 13.94                         |
| Flow Type                                    | Single Flow                   |
| Recommended Hot Water<br>Temperature         | 46°C                          |
| Maximum Hot Water Temperature                | 70°C                          |
| Handle Control                               | Quarter Turn                  |
| Centre Distance (mm)                         | -                             |
| Cartridge Type                               | Ceramic Disc Cartridge        |
| Aerator Type                                 | Honeycomb Aerator             |
| Inlet Pipes                                  | 1/2" Stainless Flexible Hoses |
| Anti-Splash Spout                            | Yes                           |
| Pull Out Spray                               | No                            |
| WRAS Approved                                | No                            |
| Product Code                                 | TWAVDLAB/                     |
| Barcode                                      | 5015834055671                 |
|                                              |                               |