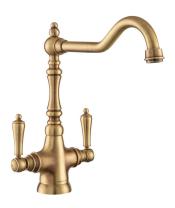

#### **WAVERLEY DUAL LEVER TAP ANTIQUE BRASS**

TWAVDLAB/

The Waverley collection exudes Farmhouse luxe, with its unique handle design featuring intricate contouring detail and its classic spout design - the Waverley kitchen is the perfect accompaniment to a fire-clay kitchen sink.

- Available in three colourways: Antique Brass, English Bronze & Polished Nickel
- Featuring an anti-splash spout with honeycomb aerator design, which mixes air with water to emit a water flow with no splash
- Compatible with all pressure systems
- 5 year warranty