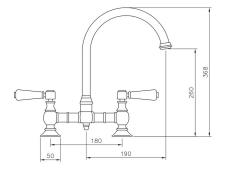

• Suitable for all pressure water systems

• Featuring an anti-splash spout with honeycomb aerator design which mixes air with water to emit a water flow with no splash

Technical Drawing

| Overall Height (mm)                          | 368                    |
|----------------------------------------------|------------------------|
| Spout Reach (mm)                             | 190                    |
| Spout Height (mm)                            | 260                    |
| Spout Rotation Range                         | 360°                   |
| Handle Type                                  | Dual Lever             |
| Colour                                       | Brushed                |
| Bar Pressure Suitability                     | All Pressure           |
| Min. Bar Pressure                            | 0.10                   |
| Max. Bar Pressure                            | 5.50                   |
| Mixed Flow Rate at 3 Bar<br>Pressure (I/min) | 40.48                  |
| Flow Type                                    | Single Flow            |
| Recommended Hot Water<br>Temperature         | 46°C                   |
| Maximum Hot Water Temperature                | 70°C                   |
| Handle Control                               | Quarter Turn           |
| Centre Distance (mm)                         | 180                    |
| Cartridge Type                               | Ceramic Disc Cartridge |
| Aerator Type                                 | Flow Straightener      |
| Inlet Pipes                                  | Fixed Threaded Inlets  |
| Anti-Splash Spout                            | 1                      |
| Pull Out Spray                               |                        |
| WRAS Approved                                |                        |
| Product Code                                 | TBL1BF/                |
| Barcode                                      |                        |