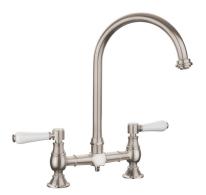

# BELFAST DUAL LEVER TAP BRUSHED

Combining modern design with traditional good looks, the Belfast bridge kitchen tap is the perfect addition to any ceramic sink thanks to its complementary handle design.

• Suitable for all pressure water systems

• Featuring an anti-splash spout with honeycomb aerator design which mixes air with water to emit a water flow with no splash

Technical Drawing

| Overall Height (mm)                          | 368                    |
|----------------------------------------------|------------------------|
| Spout Reach (mm)                             | 190                    |
| Spout Height (mm)                            | 260                    |
| Spout Rotation Range                         | 360°                   |
| Handle Type                                  | Dual Lever             |
| Colour                                       | Brushed                |
| Bar Pressure Suitability                     | All Pressure           |
| Min. Bar Pressure                            | 0.10                   |
| Max. Bar Pressure                            | 5.50                   |
| Mixed Flow Rate at 3 Bar<br>Pressure (I/min) | 40.48                  |
| Flow Type                                    | Single Flow            |
| Recommended Hot Water<br>Temperature         | 46°C                   |
| Maximum Hot Water Temperature                | 70°C                   |
| Handle Control                               | Quarter Turn           |
| Centre Distance (mm)                         | 180                    |
| Cartridge Type                               | Ceramic Disc Cartridge |
| Aerator Type                                 | Flow Straightener      |
| Inlet Pipes                                  | Fixed Threaded Inlets  |
| Anti-Splash Spout                            | 1                      |
| Pull Out Spray                               |                        |
| WRAS Approved                                |                        |
| Product Code                                 | TBL1BF/                |
| Barcode                                      |                        |