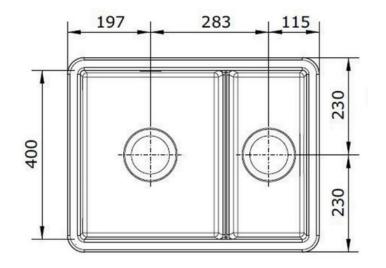

#### **Technical Drawing**

NB: Due to manufacturing processes this sink may have a +/- 3mm tolerance on the measurements.

### RANGEMASTER SINKS & TAPS

| Material                | Fire clay Ceramic                                   |
|-------------------------|-----------------------------------------------------|
| Material Gauge          | -                                                   |
| Material Finish Bowl    | -                                                   |
| Material Finish Drainer | -                                                   |
| Drainer Position        |                                                     |
| Overall Length (mm)     | 595                                                 |
| Overall Width (mm)      | 460                                                 |
| Main Bowl Length (mm)   | 337                                                 |
| Main Bowl Width (mm)    | 400                                                 |
| Main Bowl Depth (mm)    | 196                                                 |
| Second Bowl Length (mm) | 183                                                 |
| Second Bowl Width (mm)  | 384                                                 |
| Second Bowl Depth (mm)  | 176                                                 |
| Tap hole Size (mm)      | -                                                   |
| Waste Size (mm)         | 2 x 90                                              |
| Waste Kit               | Included with sink (2 x 90mm<br>BSW & overflow kit) |
| Min. Base Unit (mm)     | 600 inset / 650 undermount                          |
| Cutout Size Length (mm) | 525 / 570                                           |
| Cutout Size Width (mm)  | 390 / 435                                           |
| Warranty Sinks (years)  | 25                                                  |
| Product Code            | CRUB3216WH/                                         |
| Barcode                 | 5015834049830                                       |