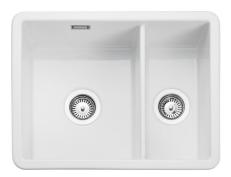

### RUSTIQUE FIRE CLAY CERAMIC INSET OR UNDERMOUNT SINK

CRUB3216WH/

Size: 595 x 460 mm

Fitted as either an inset or undermount sink, the Rustique kitchen sink collection provides a real focal point in the kitchen and contrasts excellently to all colours and features.

#### RUSTIQUE FIRE CLAY CERAMIC INSET OR UNDERMOUNT SINK

CRUB3216WH/