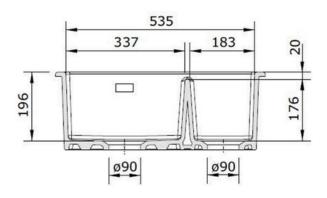

#### **Technical Drawing**

NB: Due to manufacturing processes this sink may have a +/- 3mm tolerance on the measurements.

### RANGEMASTER SINKS & TAPS

| Material                | Fire clay Ceramic                                   |
|-------------------------|-----------------------------------------------------|
| Material Gauge          | -                                                   |
| Material Finish Bowl    | -                                                   |
| Material Finish Drainer | -                                                   |
| Drainer Position        |                                                     |
| Overall Length (mm)     | 595                                                 |
| Overall Width (mm)      | 460                                                 |
| Main Bowl Length (mm)   | 337                                                 |
| Main Bowl Width (mm)    | 400                                                 |
| Main Bowl Depth (mm)    | 196                                                 |
| Second Bowl Length (mm) | 183                                                 |
| Second Bowl Width (mm)  | 384                                                 |
| Second Bowl Depth (mm)  | 176                                                 |
| Tap hole Size (mm)      | -                                                   |
| Waste Size (mm)         | 2 x 90                                              |
| Waste Kit               | Included with sink (2 x 90mm<br>BSW & overflow kit) |
| Min. Base Unit (mm)     | 600 inset / 650 undermount                          |
| Cutout Size Length (mm) | 525 / 570                                           |
| Cutout Size Width (mm)  | 390 / 435                                           |
| Warranty Sinks (years)  | 25                                                  |
| Product Code            | CRUB3216WH/                                         |
| Barcode                 | 5015834049830                                       |