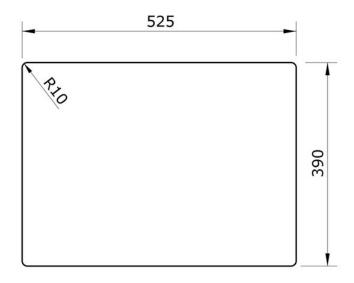

#### **Cut Out Template**

Dimensions in mm. Not to scale.

### RANGEMASTER SINKS & TAPS

| Material                | Fire clay Ceramic                                   |
|-------------------------|-----------------------------------------------------|
| Material Gauge          | -                                                   |
| Material Finish Bowl    | -                                                   |
| Material Finish Drainer | -                                                   |
| Drainer Position        |                                                     |
| Overall Length (mm)     | 595                                                 |
| Overall Width (mm)      | 460                                                 |
| Main Bowl Length (mm)   | 337                                                 |
| Main Bowl Width (mm)    | 400                                                 |
| Main Bowl Depth (mm)    | 196                                                 |
| Second Bowl Length (mm) | 183                                                 |
| Second Bowl Width (mm)  | 384                                                 |
| Second Bowl Depth (mm)  | 176                                                 |
| Tap hole Size (mm)      | -                                                   |
| Waste Size (mm)         | 2 x 90                                              |
| Waste Kit               | Included with sink (2 x 90mm<br>BSW & overflow kit) |
| Min. Base Unit (mm)     | 600 inset / 650 undermount                          |
| Cutout Size Length (mm) | 525 / 570                                           |
| Cutout Size Width (mm)  | 390 / 435                                           |
| Warranty Sinks (years)  | 25                                                  |
| Product Code            | CRUB3216WH/                                         |
| Barcode                 | 5015834049830                                       |

# INSET INSTALLATION