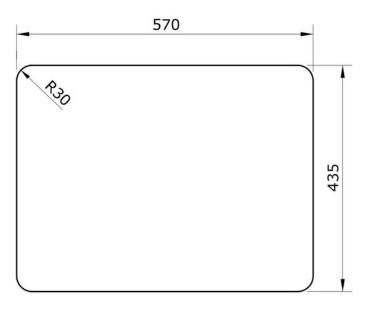

#### **Cut Out Template**

Dimensions in mm. Not to scale.

### RANGEMASTER SINKS & TAPS

| Material                | Fire clay Ceramic                                   |
|-------------------------|-----------------------------------------------------|
| Material Gauge          | -                                                   |
| Material Finish Bowl    | -                                                   |
| Material Finish Drainer | -                                                   |
| Drainer Position        |                                                     |
| Overall Length (mm)     | 595                                                 |
| Overall Width (mm)      | 460                                                 |
| Main Bowl Length (mm)   | 337                                                 |
| Main Bowl Width (mm)    | 400                                                 |
| Main Bowl Depth (mm)    | 196                                                 |
| Second Bowl Length (mm) | 183                                                 |
| Second Bowl Width (mm)  | 384                                                 |
| Second Bowl Depth (mm)  | 176                                                 |
| Tap hole Size (mm)      | -                                                   |
| Waste Size (mm)         | 2 x 90                                              |
| Waste Kit               | Included with sink (2 x 90mm<br>BSW & overflow kit) |
| Min. Base Unit (mm)     | 600 inset / 650 undermount                          |
| Cutout Size Length (mm) | 525 / 570                                           |
| Cutout Size Width (mm)  | 390 / 435                                           |
| Warranty Sinks (years)  | 25                                                  |
| Product Code            | CRUB3216WH/                                         |
| Barcode                 | 5015834049830                                       |

## UNDERMOUNT INSTALLATION