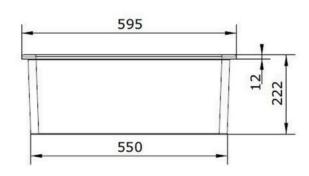

#### **Cut Out Template**

Dimensions in mm. Not to scale.

### RANGEMASTER SINKS & TAPS

| Material                | Fire clay Ceramic                                   |
|-------------------------|-----------------------------------------------------|
| Material Gauge          | -                                                   |
| Material Finish Bowl    | -                                                   |
| Material Finish Drainer | -                                                   |
| Drainer Position        |                                                     |
| Overall Length (mm)     | 595                                                 |
| Overall Width (mm)      | 460                                                 |
| Main Bowl Length (mm)   | 337                                                 |
| Main Bowl Width (mm)    | 400                                                 |
| Main Bowl Depth (mm)    | 196                                                 |
| Second Bowl Length (mm) | 183                                                 |
| Second Bowl Width (mm)  | 384                                                 |
| Second Bowl Depth (mm)  | 176                                                 |
| Tap hole Size (mm)      | -                                                   |
| Waste Size (mm)         | 2 x 90                                              |
| Waste Kit               | Included with sink (2 x 90mm<br>BSW & overflow kit) |
| Min. Base Unit (mm)     | 600 inset / 650 undermount                          |
| Cutout Size Length (mm) | 525 / 570                                           |
| Cutout Size Width (mm)  | 390 / 435                                           |
| Warranty Sinks (years)  | 25                                                  |
| Product Code            | CRUB3216WH/                                         |
| Barcode                 | 5015834049830                                       |