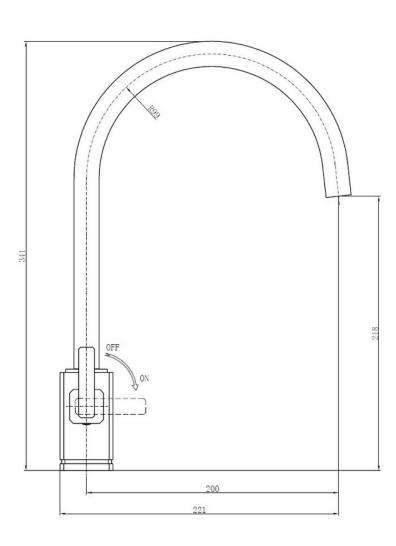

### SINKS & TAPS

| Overall Height (mm)                          | 341                      |
|----------------------------------------------|--------------------------|
| Spout Reach (mm)                             | 200                      |
| Spout Height (mm)                            |                          |
| Spout Rotation Range                         | 360                      |
| Handle Type                                  | Dual Lever               |
| Colour                                       | Chrome                   |
| Bar Pressure Suitability                     | Medium Pressure          |
| Min. Bar Pressure                            | 0.5                      |
| Max. Bar Pressure                            | 5                        |
| Mixed Flow Rate at 3 Bar<br>Pressure (I/min) |                          |
| Flow Type                                    | Single Flow              |
| Recommended Hot Water<br>Temperature         | 46                       |
| Maximum Hot Water Temperature                | 70                       |
| Handle Control                               |                          |
| Centre Distance (mm)                         |                          |
| Cartridge Type                               | Ceramic Disc Cartridge   |
| Aerator Type                                 | Honeycomb Aerator        |
| Inlet Pipes                                  | Stainless Flexible Hoses |
| Anti-Splash Spout                            | Yes                      |
| Pull Out Spray                               |                          |
| WRAS Approved                                |                          |
| Product Code                                 | TQUADDLCM/               |
| Barcode                                      | 5015834063409            |

#### **Technical Drawing**

Date of download: May 21, 2025

AGA Rangemaster continuously seeks improvements in specification, design and production of products and thus, alterations take place periodically. Whilst every effort is made to produce up to date resources, the information included here is intended as a guide. Always refer to the installation instructions when fitting, installation work should be completed by a professional tradesman.