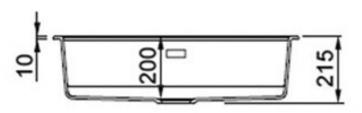

# RANGEMASTER SINKS & TAPS

| Material                | Igneous Granite                                     |
|-------------------------|-----------------------------------------------------|
| Material Gauge          | -                                                   |
| Material Finish Bowl    | -                                                   |
| Material Finish Drainer | -                                                   |
| Drainer Position        |                                                     |
| Overall Length (mm)     | 790                                                 |
| Overall Width (mm)      | 510                                                 |
| Main Bowl Length (mm)   | 726                                                 |
| Main Bowl Width (mm)    | 386                                                 |
| Main Bowl Depth (mm)    | 200                                                 |
| Second Bowl Length (mm) | -                                                   |
| Second Bowl Width (mm)  | -                                                   |
| Second Bowl Depth (mm)  | -                                                   |
| Tap hole Size (mm)      | 1 x 35                                              |
| Waste Size (mm)         | 1 x 90                                              |
| Waste Kit               | Included with sink (2 x 90mm<br>BSW & overflow kit) |
| Min. Base Unit (mm)     | 800                                                 |
| Cutout Size Length (mm) | 770                                                 |
| Cutout Size Width (mm)  | 480                                                 |
| Warranty Sinks (years)  | 10                                                  |
| Product Code            | PRA790CH/                                           |
| Barcode                 | 5015834056487                                       |

## **Technical Drawing**

AGA Rangemaster continuously seeks improvements in specification, design and production of products and thus, alterations take place periodically. Whilst every effort is made to produce up-to date resources, the information included here is intended as a guide. Always refer to the product's installation instructions when fitting, installation work should be completed a professional tradesman.