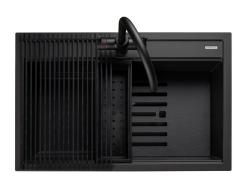

#### PRATO IGNEOUS GRANITE SINK

PRA790CH/

Size: 790 x 510 mm

Divided into three different working levels to maximise the space available within the bowl to provide a functional compact workstation which will help the aid of food preparation for the everyday culinary chef. Sliding accessories (cutting board, colander and flex drainer) can be positioned on three levels dependent on your food preparation needs.

Our workstation is designed to conceal modern kitchen mess with style and takes the trend for granite sinks a step further by adding hidden functionality.

- Igneous granite material, 80% quartz & 20% acrylic
- Workstation with compatible accessories included
- Waste kit included

## PRATO IGNEOUS GRANITE SINK

PRA790CH/