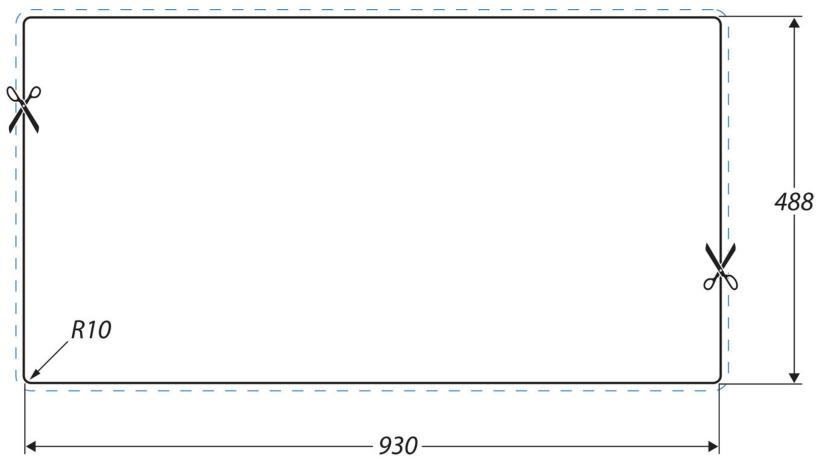

# **Cut Out Template**

Dimensions in mm. Not to scale.

Date of download: October 23, 2024

# RANGEMASTER SINKS & TAPS

| Metadal                 | 40/40 04-1-1 041                                    |
|-------------------------|-----------------------------------------------------|
| Material                | 18/10 Stainless Steel                               |
| Material Gauge          | 0.7                                                 |
| Material Finish Bowl    | Micro-Sheen™ Soft Brushed<br>Finish                 |
| Material Finish Drainer | Micro-Sheen™ Soft Brushed<br>Finish                 |
| Drainer Position        | Reversible                                          |
| Overall Length (mm)     | 950                                                 |
| Overall Width (mm)      | 508                                                 |
| Main Bowl Length (mm)   | 360                                                 |
| Main Bowl Width (mm)    | 424                                                 |
| Main Bowl Depth (mm)    | 155                                                 |
| Second Bowl Length (mm) | 151                                                 |
| Second Bowl Width (mm)  | 300                                                 |
| Second Bowl Depth (mm)  | 120                                                 |
| Tap hole Size (mm)      | 1 x 35                                              |
| Waste Size (mm)         | 2 x 89                                              |
| Waste Kit               | Included with sink (2 x 89mm<br>BSW & overflow kit) |
| Min. Base Unit (mm)     | 600                                                 |
| Cutout Size Length (mm) | 930                                                 |
| Cutout Size Width (mm)  | 488                                                 |
| Warranty Sinks (years)  | 25                                                  |
| Product Code            | MG9502/                                             |
| Barcode                 | 5015834048093                                       |
|                         |                                                     |