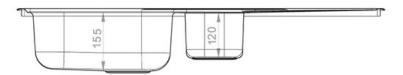

# RANGEMASTER SINKS & TAPS

| Metadal                 | 40/40 04-1-1 041                                    |
|-------------------------|-----------------------------------------------------|
| Material                | 18/10 Stainless Steel                               |
| Material Gauge          | 0.7                                                 |
| Material Finish Bowl    | Micro-Sheen™ Soft Brushed<br>Finish                 |
| Material Finish Drainer | Micro-Sheen™ Soft Brushed<br>Finish                 |
| Drainer Position        | Reversible                                          |
| Overall Length (mm)     | 950                                                 |
| Overall Width (mm)      | 508                                                 |
| Main Bowl Length (mm)   | 360                                                 |
| Main Bowl Width (mm)    | 424                                                 |
| Main Bowl Depth (mm)    | 155                                                 |
| Second Bowl Length (mm) | 151                                                 |
| Second Bowl Width (mm)  | 300                                                 |
| Second Bowl Depth (mm)  | 120                                                 |
| Tap hole Size (mm)      | 1 x 35                                              |
| Waste Size (mm)         | 2 x 89                                              |
| Waste Kit               | Included with sink (2 x 89mm<br>BSW & overflow kit) |
| Min. Base Unit (mm)     | 600                                                 |
| Cutout Size Length (mm) | 930                                                 |
| Cutout Size Width (mm)  | 488                                                 |
| Warranty Sinks (years)  | 25                                                  |
| Product Code            | MG9502/                                             |
| Barcode                 | 5015834048093                                       |
|                         |                                                     |