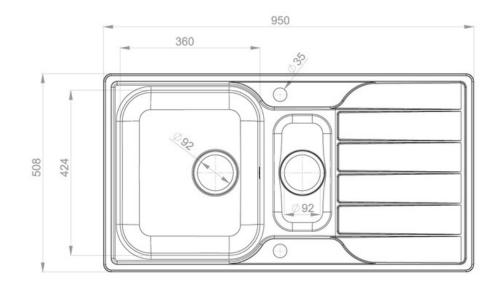

# RANGEMASTER SINKS & TAPS

| Metadal                 | 40/40 04-1-1 041                                    |
|-------------------------|-----------------------------------------------------|
| Material                | 18/10 Stainless Steel                               |
| Material Gauge          | 0.7                                                 |
| Material Finish Bowl    | Micro-Sheen™ Soft Brushed<br>Finish                 |
| Material Finish Drainer | Micro-Sheen™ Soft Brushed<br>Finish                 |
| Drainer Position        | Reversible                                          |
| Overall Length (mm)     | 950                                                 |
| Overall Width (mm)      | 508                                                 |
| Main Bowl Length (mm)   | 360                                                 |
| Main Bowl Width (mm)    | 424                                                 |
| Main Bowl Depth (mm)    | 155                                                 |
| Second Bowl Length (mm) | 151                                                 |
| Second Bowl Width (mm)  | 300                                                 |
| Second Bowl Depth (mm)  | 120                                                 |
| Tap hole Size (mm)      | 1 x 35                                              |
| Waste Size (mm)         | 2 x 89                                              |
| Waste Kit               | Included with sink (2 x 89mm<br>BSW & overflow kit) |
| Min. Base Unit (mm)     | 600                                                 |
| Cutout Size Length (mm) | 930                                                 |
| Cutout Size Width (mm)  | 488                                                 |
| Warranty Sinks (years)  | 25                                                  |
| Product Code            | MG9502/                                             |
| Barcode                 | 5015834048093                                       |
|                         |                                                     |

#### **Technical Drawing**