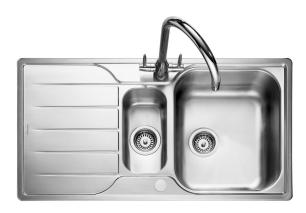

# MICHIGAN 18/10 STAINLESS STEEL INSET SINK

MG9502/

Size: 950 x 508 mm

Made from high-grade 18/10 stainless steel, the Michigan kitchen sink is a robust solution perfect for busy family homes.

- Reversible drainer
- Micro-sheen™ soft brushed finish
- Manufactured from 18/10 stainless steel
- Waste kit included
- 25 year warranty