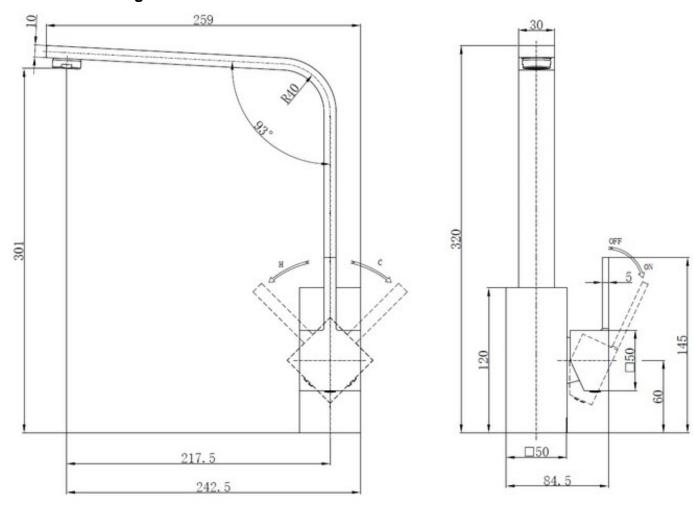

#### **Technical Drawing**

Date of download: May 21, 2025

AGA Rangemaster continuously seeks improvements in specification, design and production of products and thus, alterations take place periodically. Whilst every effort is made to produce up to date resources, the information included here is intended as a guide. Always refer to the installation instructions when fitting, installation work should be completed by a professional tradesman.

### SINKS & TAPS

| Overall Height (mm)                          | 320                      |
|----------------------------------------------|--------------------------|
| Spout Reach (mm)                             | 218                      |
| Spout Height (mm)                            |                          |
| Spout Rotation Range                         | 360                      |
| Handle Type                                  | Single Lever             |
| Colour                                       | Matt Black               |
| Bar Pressure Suitability                     | Medium Pressure          |
| Min. Bar Pressure                            | 0.5                      |
| Max. Bar Pressure                            | 5                        |
| Mixed Flow Rate at 3 Bar<br>Pressure (I/min) |                          |
| Flow Type                                    | Single Flow              |
| Recommended Hot Water<br>Temperature         | 46                       |
| Maximum Hot Water Temperature                | 70                       |
| Handle Control                               |                          |
| Centre Distance (mm)                         |                          |
| Cartridge Type                               | Ceramic Disc Cartridge   |
| Aerator Type                                 | Honeycomb Aerator        |
| Inlet Pipes                                  | Stainless Flexible Hoses |
| Anti-Splash Spout                            | Yes                      |
| Pull Out Spray                               |                          |
| WRAS Approved                                |                          |
| Product Code                                 | TKUBESLMB/               |
| Barcode                                      | 5015834063393            |
|                                              |                          |