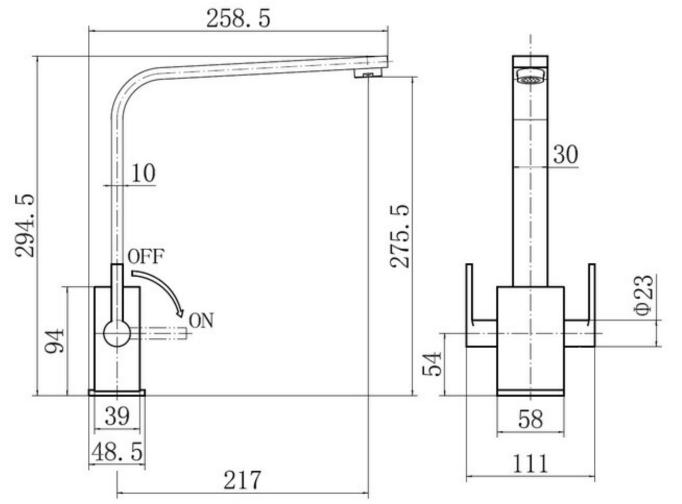

## **Technical Drawing**

Date of download: May 21, 2025

RANGEMASTER

SINKS & TAPS

AGA Rangemaster continuously seeks improvements in specification, design and production of products and thus, alterations take place periodically. Whilst every effort is made to produce up to date resources, the information included here is intended as a guide. Always refer to the installation instructions when fitting, installation work should be completed by a professional tradesman.

## RANGEMASTER SINKS & TAPS

| Overall Height (mm)                          | 295                      |
|----------------------------------------------|--------------------------|
| Spout Reach (mm)                             | 217                      |
| Spout Height (mm)                            |                          |
| Spout Rotation Range                         | 360                      |
| Handle Type                                  | Dual Lever               |
| Colour                                       | Matt Black               |
| Bar Pressure Suitability                     | Medium Pressure          |
| Min. Bar Pressure                            | 0.5                      |
| Max. Bar Pressure                            | 5                        |
| Mixed Flow Rate at 3 Bar<br>Pressure (I/min) |                          |
| Flow Type                                    | Single Flow              |
| Recommended Hot Water<br>Temperature         | 46                       |
| Maximum Hot Water Temperature                | 70                       |
| Handle Control                               |                          |
| Centre Distance (mm)                         |                          |
| Cartridge Type                               | Ceramic Disc Cartridge   |
| Aerator Type                                 | Honeycomb Aerator        |
| Inlet Pipes                                  | Stainless Flexible Hoses |
| Anti-Splash Spout                            | Yes                      |
| Pull Out Spray                               |                          |
| WRAS Approved                                |                          |
| Product Code                                 | TKUBEDLMB/               |
| Barcode                                      | 5015834063379            |