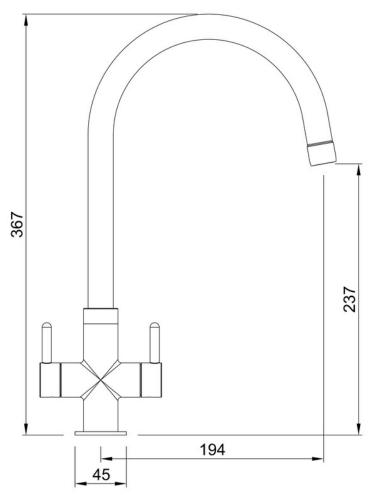

## RANGEMASTER SINKS & TAPS

| Overall Height (mm)                          | 367                           |
|----------------------------------------------|-------------------------------|
| Spout Reach (mm)                             | 194                           |
| Spout Height (mm)                            | 237                           |
| Spout Rotation Range                         | 360°                          |
| Handle Type                                  | Dual Lever                    |
| Colour                                       | Ash Black                     |
| Bar Pressure Suitability                     | All Pressure                  |
| Min. Bar Pressure                            | 0.4                           |
| Max. Bar Pressure                            | 5.5                           |
| Mixed Flow Rate at 3 Bar<br>Pressure (I/min) | 14.36                         |
| Flow Type                                    | Single Flow                   |
| Recommended Hot Water<br>Temperature         | 46°C                          |
| Maximum Hot Water Temperature                | 70°C                          |
| Handle Control                               | Quarter Turn                  |
| Centre Distance (mm)                         | -                             |
| Cartridge Type                               | Ceramic Disc Cartridge        |
| Aerator Type                                 | Honeycomb Aerator             |
| Inlet Pipes                                  | 1/2" Stainless Flexible Hoses |
| Anti-Splash Spout                            | Yes                           |
| Pull Out Spray                               | No                            |
| WRAS Approved                                | No                            |
| Product Code                                 | TIGNDLAS/                     |
| Barcode                                      | 5015834055916                 |

#### **Technical Drawing**

Date of download: October 23, 2024

AGA Rangemaster continuously seeks improvements in specification, design and production of products and thus, alterations take place periodically. Whilst every effort is made to produce up to date resources, the information included here is intended as a guide. Always refer to the installation instructions when fitting, installation work should be completed by a professional tradesman.