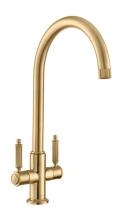

### **HEMLOCK DUAL LEVER TAP GOLD**

THEMDLPG/

Exquisitely finished, the Hemlock tap range features a delicate knurled handle design paired with a sweeping neck spout design. Available in dual and single lever options, and four stylish colour finishes, including new Polished Gold.

#### **HEMLOCK DUAL LEVER TAP GOLD**

THEMDLPG/