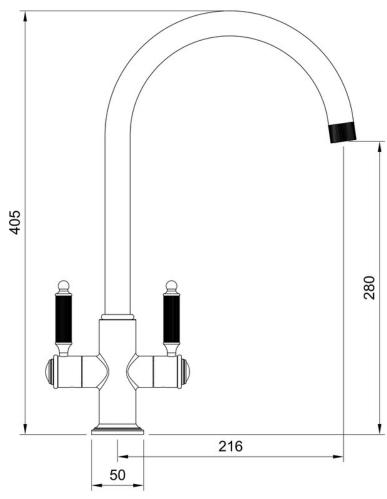

## SINKS & TAPS

| Overall Height (mm)                          | 405                           |
|----------------------------------------------|-------------------------------|
| Spout Reach (mm)                             | 216                           |
| Spout Height (mm)                            | 280                           |
| Spout Rotation Range                         | 360°                          |
| Handle Type                                  | Dual Lever                    |
| Colour                                       | Gold                          |
| Bar Pressure Suitability                     | Low Pressure                  |
| Min. Bar Pressure                            | 0.4                           |
| Max. Bar Pressure                            | 5.5                           |
| Mixed Flow Rate at 3 Bar<br>Pressure (I/min) | 14.50                         |
| Flow Type                                    | Single flow                   |
| Recommended Hot Water<br>Temperature         | 46°C                          |
| Maximum Hot Water Temperature                | 70°C                          |
| Handle Control                               | Quarter Turn                  |
| Centre Distance (mm)                         | -                             |
| Cartridge Type                               | Ceramic Disc Cartridge        |
| Aerator Type                                 | Honeycomb Aerator             |
| Inlet Pipes                                  | 1/2" Stainless Flexible Hoses |
| Anti-Splash Spout                            | Yes                           |
| Pull Out Spray                               | No                            |
| WRAS Approved                                | No                            |
| Product Code                                 | THEMDLPG/                     |
| Barcode                                      | 5015834055831                 |

#### **Technical Drawing**

Date of download: October 23, 2024

AGA Rangemaster continuously seeks improvements in specification, design and production of products and thus, alterations take place periodically. Whilst every effort is made to produce up to date resources, the information included here is intended as a guide. Always refer to the installation instructions when fitting, installation work should be completed by a professional tradesman.