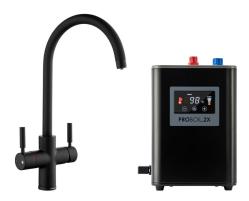

## **GEO INTENSE 4 IN 1 DUAL LEVER TAP MATT BLACK**

GEO4TIDMB/

The GEO Intense 4 in 1 kitchen tap collection provides instant steaming hot 98°C water, crystal clear filtered water and domestic hot and cold water on demand thanks to its compact, yet large capacity boiler which holds 2.1L.

- Boiler included which is easy to install thanks to its fast fix, tool free connectors
- Boiler is a compact size measuring only 22 x 22 x 28cm

## **GEO INTENSE 4 IN 1 DUAL LEVER TAP MATT BLACK**

RANGEMASTER SINKS & TAPS

GEO4TIDMB/