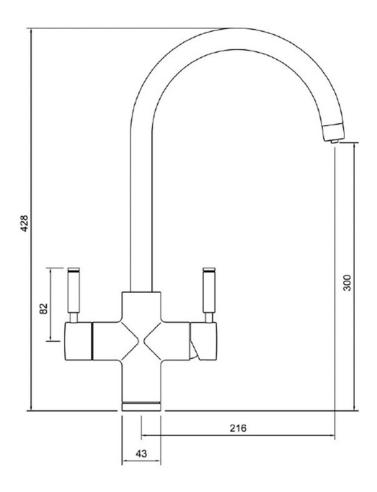

## **RANGEMASTER**

SINKS & TAPS

| Overall Height (mm)                          | 428                    |
|----------------------------------------------|------------------------|
| Spout Reach (mm)                             | 300                    |
| Spout Height (mm)                            |                        |
| Spout Rotation Range                         | 360°                   |
| Handle Type                                  | Dual Lever             |
| Colour                                       | Matt Black             |
| Bar Pressure Suitability                     |                        |
| Min. Bar Pressure                            | 0.5                    |
| Max. Bar Pressure                            |                        |
| Mixed Flow Rate at 3 Bar<br>Pressure (I/min) | 12.48                  |
| Flow Type                                    | Dual Flow              |
| Recommended Hot Water<br>Temperature         | 46°C                   |
| Maximum Hot Water Temperature                | 70°C                   |
| Handle Control                               |                        |
| Centre Distance (mm)                         |                        |
| Cartridge Type                               | Ceramic Disc Cartridge |
| Aerator Type                                 |                        |
| Inlet Pipes                                  |                        |
| Anti-Splash Spout                            |                        |
| Pull Out Spray                               |                        |
| WRAS Approved                                |                        |
| Product Code                                 | GEO4TIDMB/             |
| Barcode                                      | 5015834054872          |
|                                              |                        |

## **Technical Drawing**

Date of download: October 23, 2024

AGA Rangemaster continuously seeks improvements in specification, design and production of products and thus, alterations take place periodically. Whilst every effort is made to produce up to date resources, the information included here is intended as a guide. Always refer to the installation instructions when fitting, installation work should be completed by a professional tradesman.