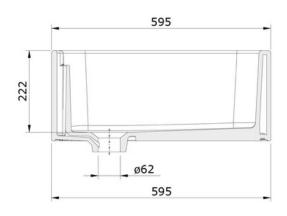

- Reversible installation
- Weir style overflow
- Waste kit included
- 10 year warranty

| Material                | Fire clay Ceramic                                   |
|-------------------------|-----------------------------------------------------|
| Material Gauge          | -                                                   |
| Material Finish Bowl    |                                                     |
| Material Finish Drainer | -                                                   |
| Drainer Position        |                                                     |
| Overall Length (mm)     | 595                                                 |
| Overall Width (mm)      | 455                                                 |
| Main Bowl Length (mm)   | 535                                                 |
| Main Bowl Width (mm)    | 395                                                 |
| Main Bowl Depth (mm)    | 222                                                 |
| Second Bowl Length (mm) |                                                     |
| Second Bowl Width (mm)  |                                                     |
| Second Bowl Depth (mm)  | -                                                   |
| Tap hole Size (mm)      | -                                                   |
| Waste Size (mm)         | 1 x 60                                              |
| Waste Kit               | Included with sink (1 x 60mm<br>BSW & overflow kit) |
| Min. Base Unit (mm)     | 600                                                 |
| Cutout Size Length (mm) | -                                                   |
| Cutout Size Width (mm)  | -                                                   |
| Warranty Sinks (years)  | 0                                                   |
| Product Code            | CFBL595WH/                                          |
| Barcode                 | 5015834049274                                       |

#### **Technical Drawing**

NB: Due to manufacturing processes this sink may have a +/- 5mm tolerance on the measurements.