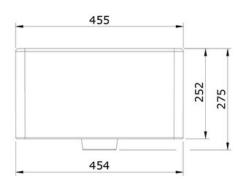

- Reversible installation
- Weir style overflow
- Waste kit included
- 10 year warranty

| Material                | Fire clay Ceramic                                   |
|-------------------------|-----------------------------------------------------|
| Material Gauge          | -                                                   |
| Material Finish Bowl    |                                                     |
| Material Finish Drainer | -                                                   |
| Drainer Position        |                                                     |
| Overall Length (mm)     | 595                                                 |
| Overall Width (mm)      | 455                                                 |
| Main Bowl Length (mm)   | 535                                                 |
| Main Bowl Width (mm)    | 395                                                 |
| Main Bowl Depth (mm)    | 222                                                 |
| Second Bowl Length (mm) |                                                     |
| Second Bowl Width (mm)  |                                                     |
| Second Bowl Depth (mm)  | -                                                   |
| Tap hole Size (mm)      | -                                                   |
| Waste Size (mm)         | 1 x 60                                              |
| Waste Kit               | Included with sink (1 x 60mm<br>BSW & overflow kit) |
| Min. Base Unit (mm)     | 600                                                 |
| Cutout Size Length (mm) | -                                                   |
| Cutout Size Width (mm)  | -                                                   |
| Warranty Sinks (years)  | 0                                                   |
| Product Code            | CFBL595WH/                                          |
| Barcode                 | 5015834049274                                       |

#### **Technical Drawing**

NB: Due to manufacturing processes this sink may have a +/- 5mm tolerance on the measurements.