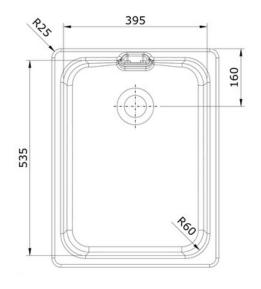

- Reversible installation
- Weir style overflow
- Waste kit included
- 10 year warranty

| Material                | Fire clay Ceramic                                   |
|-------------------------|-----------------------------------------------------|
| Material Gauge          | -                                                   |
| Material Finish Bowl    |                                                     |
| Material Finish Drainer | -                                                   |
| Drainer Position        |                                                     |
| Overall Length (mm)     | 595                                                 |
| Overall Width (mm)      | 455                                                 |
| Main Bowl Length (mm)   | 535                                                 |
| Main Bowl Width (mm)    | 395                                                 |
| Main Bowl Depth (mm)    | 222                                                 |
| Second Bowl Length (mm) |                                                     |
| Second Bowl Width (mm)  |                                                     |
| Second Bowl Depth (mm)  | -                                                   |
| Tap hole Size (mm)      | -                                                   |
| Waste Size (mm)         | 1 x 60                                              |
| Waste Kit               | Included with sink (1 x 60mm<br>BSW & overflow kit) |
| Min. Base Unit (mm)     | 600                                                 |
| Cutout Size Length (mm) | -                                                   |
| Cutout Size Width (mm)  | -                                                   |
| Warranty Sinks (years)  | 0                                                   |
| Product Code            | CFBL595WH/                                          |
| Barcode                 | 5015834049274                                       |

#### **Technical Drawing**

NB: Due to manufacturing processes this sink may have a +/- 5mm tolerance on the measurements.