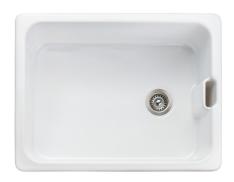

### FARMHOUSE FIRE CLAY CERAMIC BELFAST SINK

CFBL595WH/

Size: 595 x 455 mm

Created seamlessly to blend modern living with a traditional country kitchen, the Farmhouse Belfast kitchen sink is a stylish alternative to a classic design.

- Reversible installation
- Weir style overflow
- Waste kit included
- 10 year warranty

| Material                | Fire clay Ceramic                                   |
|-------------------------|-----------------------------------------------------|
| Material Gauge          | -                                                   |
| Material Finish Bowl    |                                                     |
| Material Finish Drainer | -                                                   |
| Drainer Position        |                                                     |
| Overall Length (mm)     | 595                                                 |
| Overall Width (mm)      | 455                                                 |
| Main Bowl Length (mm)   | 535                                                 |
| Main Bowl Width (mm)    | 395                                                 |
| Main Bowl Depth (mm)    | 222                                                 |
| Second Bowl Length (mm) |                                                     |
| Second Bowl Width (mm)  |                                                     |
| Second Bowl Depth (mm)  | -                                                   |
| Tap hole Size (mm)      | -                                                   |
| Waste Size (mm)         | 1 x 60                                              |
| Waste Kit               | Included with sink (1 x 60mm<br>BSW & overflow kit) |
| Min. Base Unit (mm)     | 600                                                 |
| Cutout Size Length (mm) | -                                                   |
| Cutout Size Width (mm)  | -                                                   |
| Warranty Sinks (years)  | 0                                                   |
| Product Code            | CFBL595WH/                                          |
| Barcode                 | 5015834049274                                       |