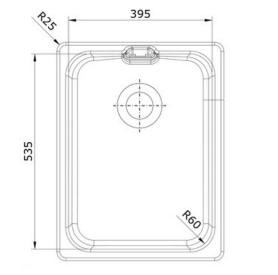

#### **Cut Out Template**

Dimensions in mm. Not to scale.

NB: Due to manufacturing processes this sink may have a +/- 5mm tolerance on the measurements.

Date of download: May 22, 2025

AGA Rangemaster continuously seeks improvements in specification, design and production of products and thus, alterations take place periodically. Whilst every effort is made to produce up-to date resources, the information included here is intended as a guide. Always refer to the product's installation instructions when fitting, installation work should be completed a professional tradesman.