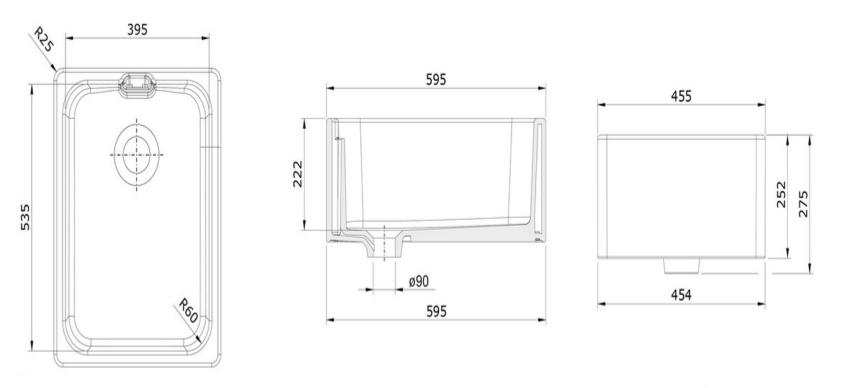

# RANGEMASTER SINKS & TAPS

| Material                | Fire clay Ceramic                                   |
|-------------------------|-----------------------------------------------------|
| Material Gauge          |                                                     |
| Material Finish Bowl    |                                                     |
| Material Finish Drainer |                                                     |
| Drainer Position        |                                                     |
| Overall Length (mm)     | 595                                                 |
| Overall Width (mm)      | 455                                                 |
| Main Bowl Length (mm)   | 535                                                 |
| Main Bowl Width (mm)    | 395                                                 |
| Main Bowl Depth (mm)    | 222                                                 |
| Second Bowl Length (mm) | -                                                   |
| Second Bowl Width (mm)  | -                                                   |
| Second Bowl Depth (mm)  | -                                                   |
| Tap hole Size (mm)      |                                                     |
| Waste Size (mm)         | 1 x 90                                              |
| Waste Kit               | Included with sink (1 x 90mm<br>BSW & overflow kit) |
| Min. Base Unit (mm)     | 600                                                 |
| Cutout Size Length (mm) |                                                     |
| Cutout Size Width (mm)  |                                                     |
| Warranty Sinks (years)  | 0                                                   |
| Product Code            | CFBL595WH90/                                        |
| Barcode                 | 5015834063188                                       |

#### **Technical Drawing**

NB: Due to manufacturing processes this sink may have a +/- 5mm tolerance on the measurements.

Date of download: May 22, 2025

AGA Rangemaster continuously seeks improvements in specification, design and production of products and thus, alterations take place periodically. Whilst every effort is made to produce up-to date resources, the information included here is intended as a guide. Always refer to the product's installation instructions when fitting, installation work should be completed a professional tradesman.

#### **Cut Out Template**

Dimensions in mm. Not to scale.

NB: Due to manufacturing processes this sink may have a +/- 5mm tolerance on the measurements.

Date of download: May 22, 2025

AGA Rangemaster continuously seeks improvements in specification, design and production of products and thus, alterations take place periodically. Whilst every effort is made to produce up-to date resources, the information included here is intended as a guide. Always refer to the product's installation instructions when fitting, installation work should be completed a professional tradesman.