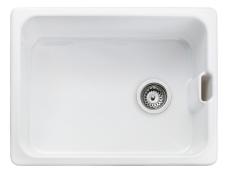

## FARMHOUSE FIRE CLAY CERAMIC BELFAST SINK

CFBL595WH90/

Size: 595 x 455 mm

# RANGEMASTER SINKS & TAPS

| Material                | Fire clay Ceramic                                   |
|-------------------------|-----------------------------------------------------|
| Material Gauge          |                                                     |
| Material Finish Bowl    |                                                     |
| Material Finish Drainer |                                                     |
| Drainer Position        |                                                     |
| Overall Length (mm)     | 595                                                 |
| Overall Width (mm)      | 455                                                 |
| Main Bowl Length (mm)   | 535                                                 |
| Main Bowl Width (mm)    | 395                                                 |
| Main Bowl Depth (mm)    | 222                                                 |
| Second Bowl Length (mm) | -                                                   |
| Second Bowl Width (mm)  | -                                                   |
| Second Bowl Depth (mm)  | -                                                   |
| Tap hole Size (mm)      |                                                     |
| Waste Size (mm)         | 1 x 90                                              |
| Waste Kit               | Included with sink (1 x 90mm<br>BSW & overflow kit) |
| Min. Base Unit (mm)     | 600                                                 |
| Cutout Size Length (mm) |                                                     |
| Cutout Size Width (mm)  |                                                     |
| Warranty Sinks (years)  | 0                                                   |
| Product Code            | CFBL595WH90/                                        |
| Barcode                 | 5015834063188                                       |

### FARMHOUSE FIRE CLAY CERAMIC BELFAST SINK

CFBL595WH90/

## FARMHOUSE FIRE CLAY CERAMIC BELFAST SINK

CFBL595WH90/