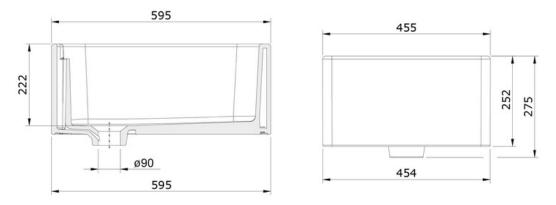

#### **Technical Drawing**

NB: Due to manufacturing processes this sink may have a +/- 5mm tolerance on the measurements.

Date of download: May 22, 2025

AGA Rangemaster continuously seeks improvements in specification, design and production of products and thus, alterations take place periodically. Whilst every effort is made to produce up-to date resources, the information included here is intended as a guide. Always refer to the product's installation instructions when fitting, installation work should be completed a professional tradesman.