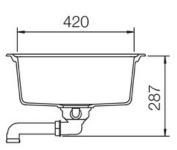

# RANGEMASTER SINKS & TAPS

| Material                | Igneous Granite                                     |
|-------------------------|-----------------------------------------------------|
| Material Gauge          | -                                                   |
| Material Finish Bowl    | -                                                   |
| Material Finish Drainer | -                                                   |
| Drainer Position        | Reversible                                          |
| Overall Length (mm)     | 1000                                                |
| Overall Width (mm)      | 500                                                 |
| Main Bowl Length (mm)   | 480                                                 |
| Main Bowl Width (mm)    | 420                                                 |
| Main Bowl Depth (mm)    | 180                                                 |
| Second Bowl Length (mm) | -                                                   |
| Second Bowl Width (mm)  | -                                                   |
| Second Bowl Depth (mm)  | -                                                   |
| Tap hole Size (mm)      | -                                                   |
| Waste Size (mm)         | 1 x 89                                              |
| Waste Kit               | Included with sink (1 x 89mm<br>BSW & overflow kit) |
| Min. Base Unit (mm)     | 600                                                 |
| Cutout Size Length (mm) | 980                                                 |
| Cutout Size Width (mm)  | 480                                                 |
| Warranty Sinks (years)  | 25                                                  |
| Product Code            | ELE1051DG/                                          |
| Barcode                 | 5015834051185                                       |
|                         |                                                     |

#### **Cut Out Template**

Dimensions in mm. Not to scale.

Date of download: October 23, 2024