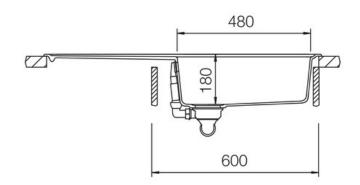

# RANGEMASTER SINKS & TAPS

| Material                | Igneous Granite                                     |
|-------------------------|-----------------------------------------------------|
| Material Gauge          | -                                                   |
| Material Finish Bowl    | -                                                   |
| Material Finish Drainer | -                                                   |
| Drainer Position        | Reversible                                          |
| Overall Length (mm)     | 1000                                                |
| Overall Width (mm)      | 500                                                 |
| Main Bowl Length (mm)   | 480                                                 |
| Main Bowl Width (mm)    | 420                                                 |
| Main Bowl Depth (mm)    | 180                                                 |
| Second Bowl Length (mm) | -                                                   |
| Second Bowl Width (mm)  | -                                                   |
| Second Bowl Depth (mm)  | -                                                   |
| Tap hole Size (mm)      | -                                                   |
| Waste Size (mm)         | 1 x 89                                              |
| Waste Kit               | Included with sink (1 x 89mm<br>BSW & overflow kit) |
| Min. Base Unit (mm)     | 600                                                 |
| Cutout Size Length (mm) | 980                                                 |
| Cutout Size Width (mm)  | 480                                                 |
| Warranty Sinks (years)  | 25                                                  |
| Product Code            | ELE1051DG/                                          |
| Barcode                 | 5015834051185                                       |
|                         |                                                     |

## **Technical Drawing**