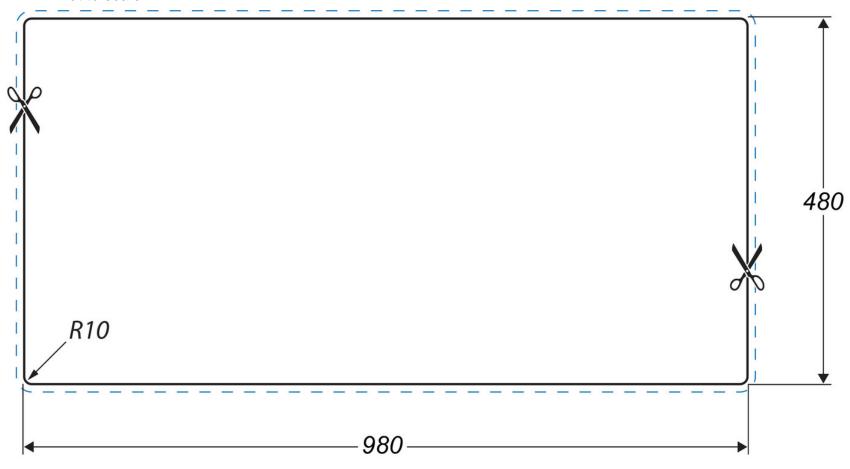

# RANGEMASTER SINKS & TAPS

| Material                | Igneous Granite                                     |
|-------------------------|-----------------------------------------------------|
| Material Gauge          | -                                                   |
| Material Finish Bowl    | -                                                   |
| Material Finish Drainer | -                                                   |
| Drainer Position        | Reversible                                          |
| Overall Length (mm)     | 1000                                                |
| Overall Width (mm)      | 500                                                 |
| Main Bowl Length (mm)   | 480                                                 |
| Main Bowl Width (mm)    | 420                                                 |
| Main Bowl Depth (mm)    | 180                                                 |
| Second Bowl Length (mm) | -                                                   |
| Second Bowl Width (mm)  | -                                                   |
| Second Bowl Depth (mm)  | -                                                   |
| Tap hole Size (mm)      | -                                                   |
| Waste Size (mm)         | 1 x 89                                              |
| Waste Kit               | Included with sink (1 x 89mm<br>BSW & overflow kit) |
| Min. Base Unit (mm)     | 600                                                 |
| Cutout Size Length (mm) | 980                                                 |
| Cutout Size Width (mm)  | 480                                                 |
| Warranty Sinks (years)  | 25                                                  |
| Product Code            | ELE1051DG/                                          |
| Barcode                 | 5015834051185                                       |
|                         |                                                     |

## **Technical Drawing**

#### **Cut Out Template**

Dimensions in mm. Not to scale.

Date of download: October 23, 2024