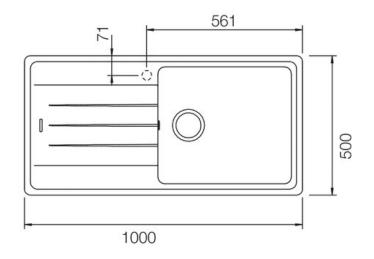

# RANGEMASTER SINKS & TAPS

| Material                | Igneous Granite                                     |
|-------------------------|-----------------------------------------------------|
| Material Gauge          | -                                                   |
| Material Finish Bowl    | -                                                   |
| Material Finish Drainer | -                                                   |
| Drainer Position        | Reversible                                          |
| Overall Length (mm)     | 1000                                                |
| Overall Width (mm)      | 500                                                 |
| Main Bowl Length (mm)   | 480                                                 |
| Main Bowl Width (mm)    | 420                                                 |
| Main Bowl Depth (mm)    | 180                                                 |
| Second Bowl Length (mm) | -                                                   |
| Second Bowl Width (mm)  | -                                                   |
| Second Bowl Depth (mm)  | -                                                   |
| Tap hole Size (mm)      | -                                                   |
| Waste Size (mm)         | 1 x 89                                              |
| Waste Kit               | Included with sink (1 x 89mm<br>BSW & overflow kit) |
| Min. Base Unit (mm)     | 600                                                 |
| Cutout Size Length (mm) | 980                                                 |
| Cutout Size Width (mm)  | 480                                                 |
| Warranty Sinks (years)  | 25                                                  |
| Product Code            | ELE1051DG/                                          |
| Barcode                 | 5015834051185                                       |
|                         |                                                     |

## **Technical Drawing**