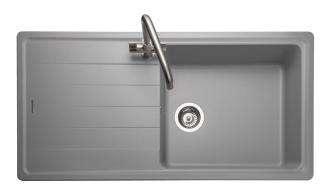

#### **ELEMENTS IGNEOUS GRANITE INSET SINK**

ELE1051DG/

#### Size: 1000 x 500 mm

Elements combines style with functionality; its recessed drainer ensures water spillage is kept to a minimum, while its large square look bowls add contemporary design to your kitchen style.

- Igneous granite
- Reversible drainer
- Waste kit included
- 25 year warranty