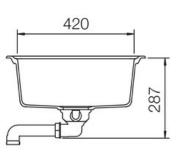

# RANGEMASTER SINKS & TAPS

| Material                | Igneous Granite                                     |
|-------------------------|-----------------------------------------------------|
| Material Gauge          | -                                                   |
| Material Finish Bowl    | -                                                   |
| Material Finish Drainer | -                                                   |
| Drainer Position        | Reversible                                          |
| Overall Length (mm)     | 1000                                                |
| Overall Width (mm)      | 500                                                 |
| Main Bowl Length (mm)   | 480                                                 |
| Main Bowl Width (mm)    | 420                                                 |
| Main Bowl Depth (mm)    | 180                                                 |
| Second Bowl Length (mm) | -                                                   |
| Second Bowl Width (mm)  | -                                                   |
| Second Bowl Depth (mm)  | -                                                   |
| Tap hole Size (mm)      | -                                                   |
| Waste Size (mm)         | 1 x 89                                              |
| Waste Kit               | Included with sink (1 x 89mm<br>BSW & overflow kit) |
| Min. Base Unit (mm)     | 600                                                 |
| Cutout Size Length (mm) | 980                                                 |
| Cutout Size Width (mm)  | 480                                                 |
| Warranty Sinks (years)  | 25                                                  |
| Product Code            | ELE1051AS/                                          |
| Barcode                 | 5015834051161                                       |

#### **Cut Out Template**

Dimensions in mm. Not to scale.

Date of download: October 23, 2024