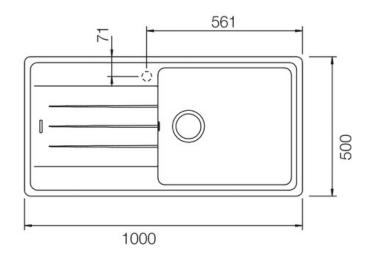

# RANGEMASTER SINKS & TAPS

| Material                | Igneous Granite                                     |
|-------------------------|-----------------------------------------------------|
| Material Gauge          | -                                                   |
| Material Finish Bowl    | -                                                   |
| Material Finish Drainer | -                                                   |
| Drainer Position        | Reversible                                          |
| Overall Length (mm)     | 1000                                                |
| Overall Width (mm)      | 500                                                 |
| Main Bowl Length (mm)   | 480                                                 |
| Main Bowl Width (mm)    | 420                                                 |
| Main Bowl Depth (mm)    | 180                                                 |
| Second Bowl Length (mm) | -                                                   |
| Second Bowl Width (mm)  | -                                                   |
| Second Bowl Depth (mm)  | -                                                   |
| Tap hole Size (mm)      | -                                                   |
| Waste Size (mm)         | 1 x 89                                              |
| Waste Kit               | Included with sink (1 x 89mm<br>BSW & overflow kit) |
| Min. Base Unit (mm)     | 600                                                 |
| Cutout Size Length (mm) | 980                                                 |
| Cutout Size Width (mm)  | 480                                                 |
| Warranty Sinks (years)  | 25                                                  |
| Product Code            | ELE1051AS/                                          |
| Barcode                 | 5015834051161                                       |

## **Technical Drawing**