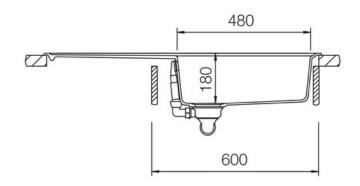

# RANGEMASTER SINKS & TAPS

| Material                | Igneous Granite                                     |
|-------------------------|-----------------------------------------------------|
| Material Gauge          | -                                                   |
| Material Finish Bowl    | -                                                   |
| Material Finish Drainer | -                                                   |
| Drainer Position        | Reversible                                          |
| Overall Length (mm)     | 1000                                                |
| Overall Width (mm)      | 500                                                 |
| Main Bowl Length (mm)   | 480                                                 |
| Main Bowl Width (mm)    | 420                                                 |
| Main Bowl Depth (mm)    | 180                                                 |
| Second Bowl Length (mm) | -                                                   |
| Second Bowl Width (mm)  | -                                                   |
| Second Bowl Depth (mm)  | -                                                   |
| Tap hole Size (mm)      | -                                                   |
| Waste Size (mm)         | 1 x 89                                              |
| Waste Kit               | Included with sink (1 x 89mm<br>BSW & overflow kit) |
| Min. Base Unit (mm)     | 600                                                 |
| Cutout Size Length (mm) | 980                                                 |
| Cutout Size Width (mm)  | 480                                                 |
| Warranty Sinks (years)  | 25                                                  |
| Product Code            | ELE1051AS/                                          |
| Barcode                 | 5015834051161                                       |

## **Technical Drawing**