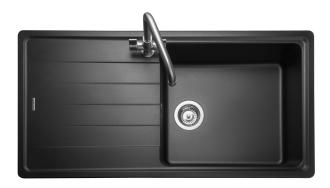

#### **ELEMENTS IGNEOUS GRANITE INSET SINK**

ELE1051AS/

#### Size: 1000 x 500 mm

Elements combines style with functionality; its recessed drainer ensures water spillage is kept to a minimum, while its large square look bowls add contemporary design to your kitchen style.

- Igneous granite
- Reversible drainer
- Waste kit included
- 25 year warranty