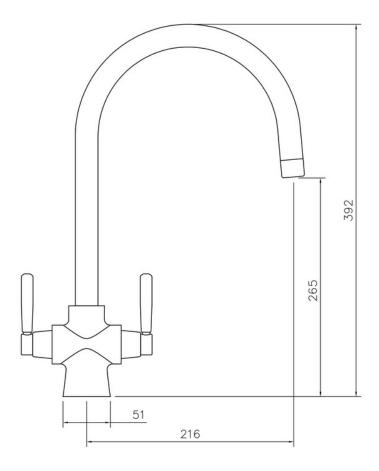

### SINKS & TAPS

| Overall Height (mm)                          | 392                           |
|----------------------------------------------|-------------------------------|
| Spout Reach (mm)                             | 216                           |
| Spout Height (mm)                            | 265                           |
| Spout Rotation Range                         | 360°                          |
| Handle Type                                  | Dual Lever                    |
| Colour                                       | Chrome                        |
| Bar Pressure Suitability                     | All Pressure                  |
| Min. Bar Pressure                            | 0.30                          |
| Max. Bar Pressure                            | 5.50                          |
| Mixed Flow Rate at 3 Bar<br>Pressure (I/min) | 18.40                         |
| Flow Type                                    | Dual Flow                     |
| Recommended Hot Water<br>Temperature         | 46°C                          |
| Maximum Hot Water Temperature                | 70°C                          |
| Handle Control                               | Quarter Turn                  |
| Centre Distance (mm)                         | -                             |
| Cartridge Type                               | Ceramic Disc Cartridge        |
| Aerator Type                                 | Honeycomb Aerator             |
| Inlet Pipes                                  | 1/2" Stainless Flexible Hoses |
| Anti-Splash Spout                            | Yes                           |
| Pull Out Spray                               | No                            |
| WRAS Approved                                | No                            |
| Product Code                                 | TCF2CM/                       |
| Barcode                                      | 5015834041193                 |

#### **Technical Drawing**

Date of download: May 21, 2025

AGA Rangemaster continuously seeks improvements in specification, design and production of products and thus, alterations take place periodically. Whilst every effort is made to produce up to date resources, the information included here is intended as a guide. Always refer to the installation instructions when fitting, installation work should be completed by a professional tradesman.