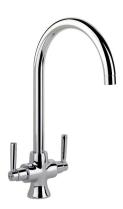

#### **CRUCIFORM DUAL LEVER TAP CHROME**

TCF2CM/

Featuring a cross shaped tap body, the Cruciform kitchen tap features a soft design which suit modern or traditional styled kitchens. Cruciform features an anti-splash spout and quarter turn handles for precise water flow control.

#### **CRUCIFORM DUAL LEVER TAP CHROME**

TCF2CM/