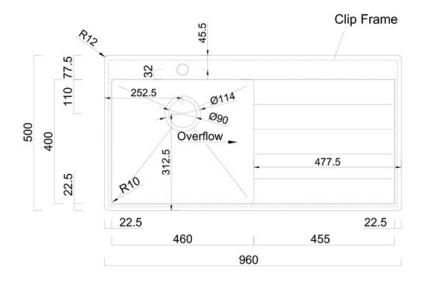

#### **Technical Drawing**

# RANGEMASTER SINKS & TAPS

| Material                | 18/10 Stainless Steel                                       |
|-------------------------|-------------------------------------------------------------|
| Material Gauge          | 1.0                                                         |
| Material Finish Bowl    | Micro-Sheen™ Soft Brushed Finish                            |
| Material Finish Drainer | Micro-Sheen™ Soft Brushed Finish                            |
| Drainer Position        | Right hand                                                  |
| Overall Length (mm)     | 960                                                         |
| Overall Width (mm)      | 500                                                         |
| Main Bowl Length (mm)   | 460                                                         |
| Main Bowl Width (mm)    | 400                                                         |
| Main Bowl Depth (mm)    | 210                                                         |
| Second Bowl Length (mm) | -                                                           |
| Second Bowl Width (mm)  | -                                                           |
| Second Bowl Depth (mm)  | -                                                           |
| Tap hole Size (mm)      | 1 x 35                                                      |
| Waste Size (mm)         | 1 x 90                                                      |
| Waste Kit               | Included with sink (1 x 90 BSW, overflow kit & waste cover) |
| Min. Base Unit (mm)     | 600                                                         |
| Cutout Size Length (mm) | 940                                                         |
| Cutout Size Width (mm)  | 480                                                         |
| Warranty Sinks (years)  | 10                                                          |
| Product Code            | CSM9601R/                                                   |
| Barcode                 | 5015834055633                                               |
|                         |                                                             |