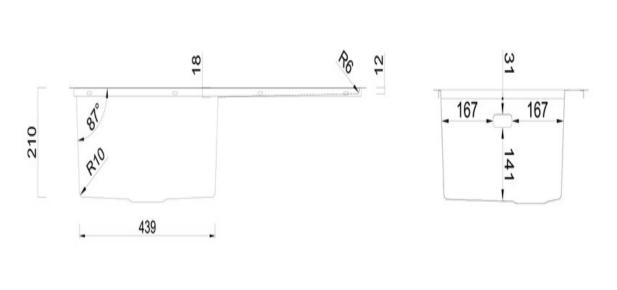

# RANGEMASTER SINKS & TAPS

| Material                | 18/10 Stainless Steel                                       |
|-------------------------|-------------------------------------------------------------|
| Material Gauge          | 1.0                                                         |
| Material Finish Bowl    | Micro-Sheen™ Soft Brushed Finish                            |
| Material Finish Drainer | Micro-Sheen™ Soft Brushed Finish                            |
| Drainer Position        | Right hand                                                  |
| Overall Length (mm)     | 960                                                         |
| Overall Width (mm)      | 500                                                         |
| Main Bowl Length (mm)   | 460                                                         |
| Main Bowl Width (mm)    | 400                                                         |
| Main Bowl Depth (mm)    | 210                                                         |
| Second Bowl Length (mm) | -                                                           |
| Second Bowl Width (mm)  | -                                                           |
| Second Bowl Depth (mm)  | -                                                           |
| Tap hole Size (mm)      | 1 x 35                                                      |
| Waste Size (mm)         | 1 x 90                                                      |
| Waste Kit               | Included with sink (1 x 90 BSW, overflow kit & waste cover) |
| Min. Base Unit (mm)     | 600                                                         |
| Cutout Size Length (mm) | 940                                                         |
| Cutout Size Width (mm)  | 480                                                         |
| Warranty Sinks (years)  | 10                                                          |
| Product Code            | CSM9601R/                                                   |
| Barcode                 | 5015834055633                                               |
|                         |                                                             |

#### **Technical Drawing**