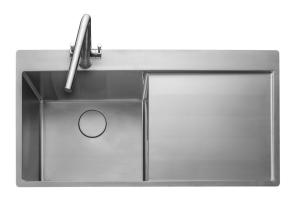

### **COSMO 18/10 STAINLESS STEEL SINK**

CSM9601R/

Size: 960 x 500 mm

A seamless finished design with a unique brushed patterned drainer, the Cosmo sink stands out from the crowd. Its generous deep bowls feature a dramatic 10mm radii corner, which are complemented with the addition of a new upgraded waste kit and cover to provide a sleek contemporary finished look when installed.

- Micro-sheen finish
- Handed drainer design
- Low profile edge with seamless finish
- Hygienic rectangular overflow design
- · Waste kit and cover included