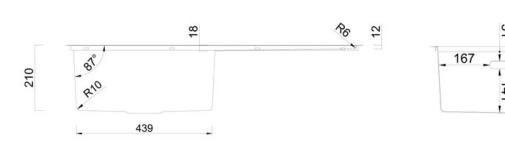

#### **Technical Drawing**

# RANGEMASTER SINKS & TAPS

| Material                | 18/10 Stainless Steel                                       |
|-------------------------|-------------------------------------------------------------|
| Material Gauge          | 1.0                                                         |
| Material Finish Bowl    | Micro-Sheen™ Soft Brushed Finish                            |
| Material Finish Drainer | Micro-Sheen™ Soft Brushed Finish                            |
| Drainer Position        | Right hand                                                  |
| Overall Length (mm)     | 960                                                         |
| Overall Width (mm)      | 500                                                         |
| Main Bowl Length (mm)   | 460                                                         |
| Main Bowl Width (mm)    | 400                                                         |
| Main Bowl Depth (mm)    | 210                                                         |
| Second Bowl Length (mm) | -                                                           |
| Second Bowl Width (mm)  | -                                                           |
| Second Bowl Depth (mm)  | -                                                           |
| Tap hole Size (mm)      | 1 x 35                                                      |
| Waste Size (mm)         | 1 x 90                                                      |
| Waste Kit               | Included with sink (1 x 90 BSW, overflow kit & waste cover) |
| Min. Base Unit (mm)     | 600                                                         |
| Cutout Size Length (mm) | 940                                                         |
| Cutout Size Width (mm)  | 480                                                         |
| Warranty Sinks (years)  | 10                                                          |
| Product Code            | CSM9601R/                                                   |
| Barcode                 | 5015834055633                                               |
|                         |                                                             |