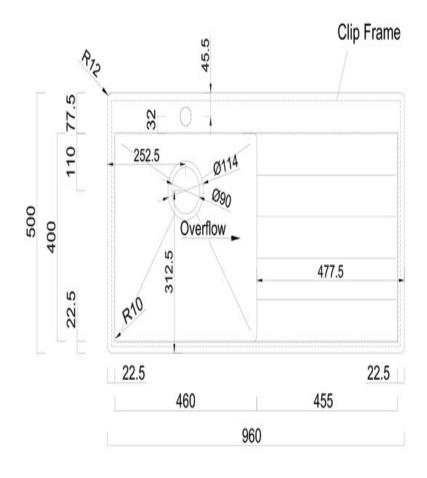

## **Cut Out Template**

Dimensions in mm. Not to scale.

# RANGEMASTER SINKS & TAPS

| Material                | 18/10 Stainless Steel                                       |
|-------------------------|-------------------------------------------------------------|
| Material Gauge          | 1.0                                                         |
| Material Finish Bowl    | Micro-Sheen™ Soft Brushed Finish                            |
| Material Finish Drainer | Micro-Sheen™ Soft Brushed Finish                            |
| Drainer Position        | Right hand                                                  |
| Overall Length (mm)     | 960                                                         |
| Overall Width (mm)      | 500                                                         |
| Main Bowl Length (mm)   | 460                                                         |
| Main Bowl Width (mm)    | 400                                                         |
| Main Bowl Depth (mm)    | 210                                                         |
| Second Bowl Length (mm) | -                                                           |
| Second Bowl Width (mm)  | -                                                           |
| Second Bowl Depth (mm)  | -                                                           |
| Tap hole Size (mm)      | 1 x 35                                                      |
| Waste Size (mm)         | 1 x 90                                                      |
| Waste Kit               | Included with sink (1 x 90 BSW, overflow kit & waste cover) |
| Min. Base Unit (mm)     | 600                                                         |
| Cutout Size Length (mm) | 940                                                         |
| Cutout Size Width (mm)  | 480                                                         |
| Warranty Sinks (years)  | 10                                                          |
| Product Code            | CSM9601R/                                                   |
| Barcode                 | 5015834055633                                               |
|                         |                                                             |