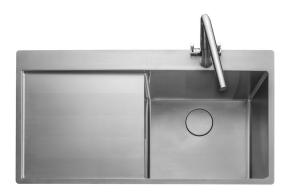

### **COSMO 18/10 STAINLESS STEEL SINK**

CSM9601L/

Size: 960 x 500 mm

A seamless finished design with a unique brushed patterned drainer, the Cosmo sink stands out from the crowd. Its generous deep bowls feature a dramatic 10mm radii corner, which are complemented with the addition of a new upgraded waste kit and cover to provide a sleek contemporary finished look when installed.

- Micro-sheen finish
- Handed drainer design
- Low profile edge with seamless finish
- Hygienic rectangular overflow design
- · Waste kit and cover included