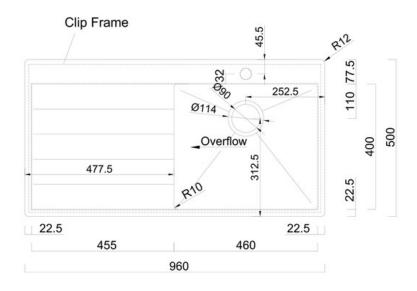

#### **Technical Drawing**

# RANGEMASTER SINKS & TAPS

| Material                | 18/10 Stainless Steel                                       |
|-------------------------|-------------------------------------------------------------|
| Material Gauge          | 1.0                                                         |
| Material Finish Bowl    | Micro-Sheen™ Soft Brushed Finish                            |
| Material Finish Drainer | Micro-Sheen™ Soft Brushed Finish                            |
| Drainer Position        | Left hand                                                   |
| Overall Length (mm)     | 960                                                         |
| Overall Width (mm)      | 500                                                         |
| Main Bowl Length (mm)   | 460                                                         |
| Main Bowl Width (mm)    | 400                                                         |
| Main Bowl Depth (mm)    | 210                                                         |
| Second Bowl Length (mm) | -                                                           |
| Second Bowl Width (mm)  | -                                                           |
| Second Bowl Depth (mm)  | -                                                           |
| Tap hole Size (mm)      | 1 x 35                                                      |
| Waste Size (mm)         | 1 x 90                                                      |
| Waste Kit               | Included with sink (1 x 90 BSW, overflow kit & waste cover) |
| Min. Base Unit (mm)     | 600                                                         |
| Cutout Size Length (mm) | 940                                                         |
| Cutout Size Width (mm)  | 480                                                         |
| Warranty Sinks (years)  | 10                                                          |
| Product Code            | CSM9601L/                                                   |
| Barcode                 | 5015834055626                                               |
|                         |                                                             |