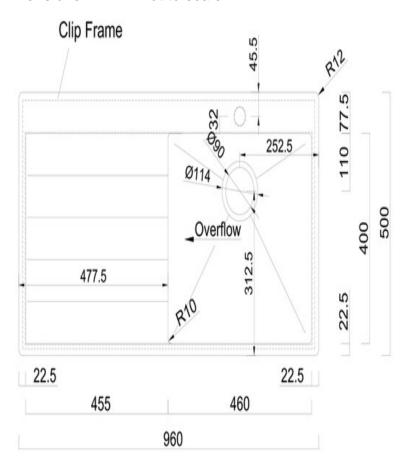

## **Cut Out Template**

Dimensions in mm. Not to scale.

# RANGEMASTER SINKS & TAPS

| Material                | 18/10 Stainless Steel                                       |
|-------------------------|-------------------------------------------------------------|
| Material Gauge          | 1.0                                                         |
| Material Finish Bowl    | Micro-Sheen™ Soft Brushed Finish                            |
| Material Finish Drainer | Micro-Sheen™ Soft Brushed Finish                            |
| Drainer Position        | Left hand                                                   |
| Overall Length (mm)     | 960                                                         |
| Overall Width (mm)      | 500                                                         |
| Main Bowl Length (mm)   | 460                                                         |
| Main Bowl Width (mm)    | 400                                                         |
| Main Bowl Depth (mm)    | 210                                                         |
| Second Bowl Length (mm) | -                                                           |
| Second Bowl Width (mm)  | -                                                           |
| Second Bowl Depth (mm)  | -                                                           |
| Tap hole Size (mm)      | 1 x 35                                                      |
| Waste Size (mm)         | 1 x 90                                                      |
| Waste Kit               | Included with sink (1 x 90 BSW, overflow kit & waste cover) |
| Min. Base Unit (mm)     | 600                                                         |
| Cutout Size Length (mm) | 940                                                         |
| Cutout Size Width (mm)  | 480                                                         |
| Warranty Sinks (years)  | 10                                                          |
| Product Code            | CSM9601L/                                                   |
| Barcode                 | 5015834055626                                               |
|                         |                                                             |