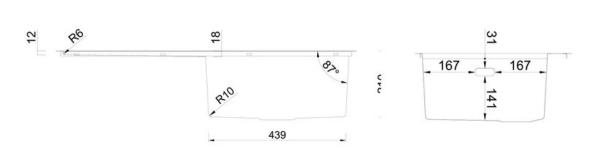

#### **Technical Drawing**

# RANGEMASTER SINKS & TAPS

| Material                | 18/10 Stainless Steel                                       |
|-------------------------|-------------------------------------------------------------|
| Material Gauge          | 1.0                                                         |
| Material Finish Bowl    | Micro-Sheen™ Soft Brushed Finish                            |
| Material Finish Drainer | Micro-Sheen™ Soft Brushed Finish                            |
| Drainer Position        | Left hand                                                   |
| Overall Length (mm)     | 960                                                         |
| Overall Width (mm)      | 500                                                         |
| Main Bowl Length (mm)   | 460                                                         |
| Main Bowl Width (mm)    | 400                                                         |
| Main Bowl Depth (mm)    | 210                                                         |
| Second Bowl Length (mm) | -                                                           |
| Second Bowl Width (mm)  | -                                                           |
| Second Bowl Depth (mm)  | -                                                           |
| Tap hole Size (mm)      | 1 x 35                                                      |
| Waste Size (mm)         | 1 x 90                                                      |
| Waste Kit               | Included with sink (1 x 90 BSW, overflow kit & waste cover) |
| Min. Base Unit (mm)     | 600                                                         |
| Cutout Size Length (mm) | 940                                                         |
| Cutout Size Width (mm)  | 480                                                         |
| Warranty Sinks (years)  | 10                                                          |
| Product Code            | CSM9601L/                                                   |
| Barcode                 | 5015834055626                                               |
|                         |                                                             |