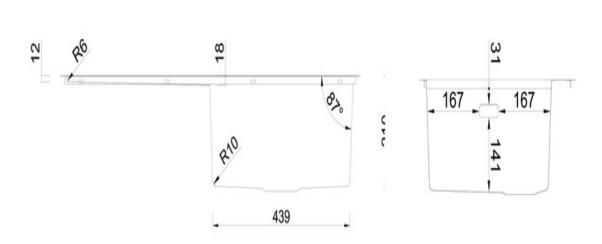

# RANGEMASTER SINKS & TAPS

| Material                | 18/10 Stainless Steel                                       |
|-------------------------|-------------------------------------------------------------|
| Material Gauge          | 1.0                                                         |
| Material Finish Bowl    | Micro-Sheen™ Soft Brushed Finish                            |
| Material Finish Drainer | Micro-Sheen™ Soft Brushed Finish                            |
| Drainer Position        | Left hand                                                   |
| Overall Length (mm)     | 960                                                         |
| Overall Width (mm)      | 500                                                         |
| Main Bowl Length (mm)   | 460                                                         |
| Main Bowl Width (mm)    | 400                                                         |
| Main Bowl Depth (mm)    | 210                                                         |
| Second Bowl Length (mm) | -                                                           |
| Second Bowl Width (mm)  | -                                                           |
| Second Bowl Depth (mm)  | -                                                           |
| Tap hole Size (mm)      | 1 x 35                                                      |
| Waste Size (mm)         | 1 x 90                                                      |
| Waste Kit               | Included with sink (1 x 90 BSW, overflow kit & waste cover) |
| Min. Base Unit (mm)     | 600                                                         |
| Cutout Size Length (mm) | 940                                                         |
| Cutout Size Width (mm)  | 480                                                         |
| Warranty Sinks (years)  | 10                                                          |
| Product Code            | CSM9601L/                                                   |
| Barcode                 | 5015834055626                                               |
|                         |                                                             |

#### **Technical Drawing**