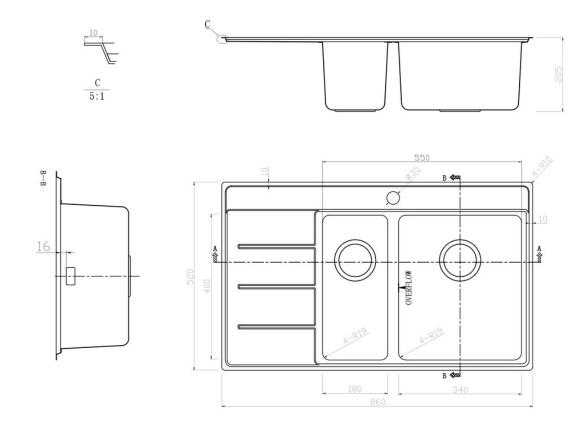

### **Cut Out Template**

Dimensions in mm. Not to scale.

# RANGEMASTER SINKS & TAPS

| Material                | 18/10 Stainless Steel                               |
|-------------------------|-----------------------------------------------------|
| Material Gauge          | 1                                                   |
| Material Finish Bowl    | Micro-Sheen™ Soft Brushed Finish                    |
| Material Finish Drainer | Micro-Sheen™ Soft Brushed Finish                    |
| Drainer Position        | Right hand                                          |
| Overall Length (mm)     | 860                                                 |
| Overall Width (mm)      | 520                                                 |
| Main Bowl Length (mm)   | 340                                                 |
| Main Bowl Width (mm)    | 400                                                 |
| Main Bowl Depth (mm)    | 205                                                 |
| Second Bowl Length (mm) | 180                                                 |
| Second Bowl Width (mm)  | 400                                                 |
| Second Bowl Depth (mm)  | 205                                                 |
| Tap hole Size (mm)      | 1 x 35                                              |
| Waste Size (mm)         | 2 x 90                                              |
| Waste Kit               | Included with sink (2 x 89mm<br>BSW & overflow kit) |
| Min. Base Unit (mm)     | 600                                                 |
| Cutout Size Length (mm) | 840                                                 |
| Cutout Size Width (mm)  | 500                                                 |
| Warranty Sinks (years)  | 10                                                  |
| Product Code            | BST8602R/                                           |
| Barcode                 | 5015834055978                                       |
| ·                       |                                                     |