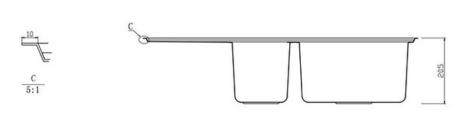

#### **Technical Drawing**

# RANGEMASTER SINKS & TAPS

| Material                | 18/10 Stainless Steel                               |
|-------------------------|-----------------------------------------------------|
| Material Gauge          | 1                                                   |
| Material Finish Bowl    | Micro-Sheen™ Soft Brushed Finish                    |
| Material Finish Drainer | Micro-Sheen™ Soft Brushed Finish                    |
| Drainer Position        | Right hand                                          |
| Overall Length (mm)     | 860                                                 |
| Overall Width (mm)      | 520                                                 |
| Main Bowl Length (mm)   | 340                                                 |
| Main Bowl Width (mm)    | 400                                                 |
| Main Bowl Depth (mm)    | 205                                                 |
| Second Bowl Length (mm) | 180                                                 |
| Second Bowl Width (mm)  | 400                                                 |
| Second Bowl Depth (mm)  | 205                                                 |
| Tap hole Size (mm)      | 1 x 35                                              |
| Waste Size (mm)         | 2 x 90                                              |
| Waste Kit               | Included with sink (2 x 89mm<br>BSW & overflow kit) |
| Min. Base Unit (mm)     | 600                                                 |
| Cutout Size Length (mm) | 840                                                 |
| Cutout Size Width (mm)  | 500                                                 |
| Warranty Sinks (years)  | 10                                                  |
| Product Code            | BST8602R/                                           |
| Barcode                 | 5015834055978                                       |
| ·                       |                                                     |