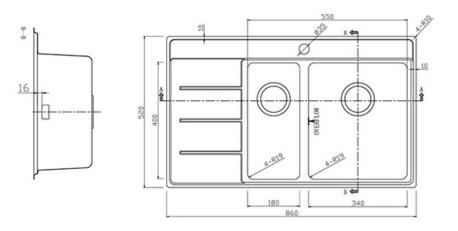

#### **Technical Drawing**

# RANGEMASTER SINKS & TAPS

| Material                | 18/10 Stainless Steel                               |
|-------------------------|-----------------------------------------------------|
| Material Gauge          | 1                                                   |
| Material Finish Bowl    | Micro-Sheen™ Soft Brushed Finish                    |
| Material Finish Drainer | Micro-Sheen™ Soft Brushed Finish                    |
| Drainer Position        | Right hand                                          |
| Overall Length (mm)     | 860                                                 |
| Overall Width (mm)      | 520                                                 |
| Main Bowl Length (mm)   | 340                                                 |
| Main Bowl Width (mm)    | 400                                                 |
| Main Bowl Depth (mm)    | 205                                                 |
| Second Bowl Length (mm) | 180                                                 |
| Second Bowl Width (mm)  | 400                                                 |
| Second Bowl Depth (mm)  | 205                                                 |
| Tap hole Size (mm)      | 1 x 35                                              |
| Waste Size (mm)         | 2 x 90                                              |
| Waste Kit               | Included with sink (2 x 89mm<br>BSW & overflow kit) |
| Min. Base Unit (mm)     | 600                                                 |
| Cutout Size Length (mm) | 840                                                 |
| Cutout Size Width (mm)  | 500                                                 |
| Warranty Sinks (years)  | 10                                                  |
| Product Code            | BST8602R/                                           |
| Barcode                 | 5015834055978                                       |
| ·                       |                                                     |