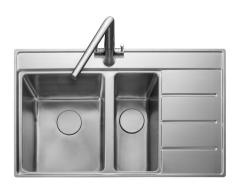

#### **BOSTON 18/10 STAINLESS STEEL SINK**

BST8602R/

Size: 860 x 520 mm

Sleek and compact – the new Boston collection features large deep bowls paired with a small compact drainer and back tap ledge. Boston comes complete with a new upgraded waste kit and waste cover as standard.

- Micro-sheen soft brushed finish
- Compact design with generous bowl sizes
- Handed drainer design
- Low profile edge with seamless finish
- Hygienic rectangular overflow design

Waste kit and cover included